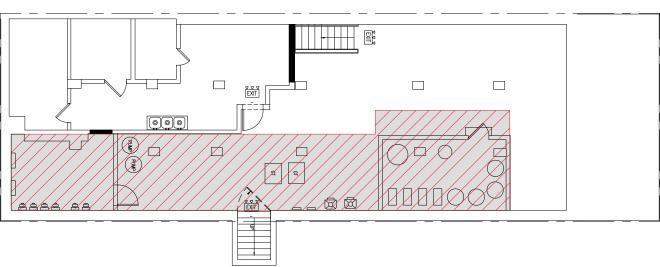

usly "OD's Restaurant"
- Fully vented with massive hood and gas in place
- · Walk-in fridge in the basement
- · Prime corner with excellent visibility
- Directly in front of the N & R subway entrance
- · Perfect for restaurants, café's, grab-and-go, or other food service concepts

#### **NEIGHBORS**

New Five Stars Barber Shop • El Espino • Jo's Furniture • Metro Bagel Deli • Green Village Supermarket • Las Rosas Bakery • Irish Haven • Evergreen Laundromat • El Chantilly Bakery

#### **TRANSPORTATION**







Director 212.468.5984 naziz@meridiancapital.com

# **NATHAN SHABOT**

Associate 212.468.5933 nshabot@meridiancapital.com















#### **NOAM AZIZ**

Director 212.468.5984 naziz@meridiancapital.com

#### **NATHAN SHABOT**

Associate 212.468.5933 nshabot@meridiancapital.com







#### **NOAM AZIZ**

Director

212.468.5984 naziz@meridiancapital.com **NATHAN SHABOT** 

Associate 212.468.5933 nshabot@meridiancapital.com





LOWER LEVEL





NOAM AZIZ

Director 212.468.5984 naziz@meridiancapital.com NATHAN SHABOT

Associate 212.468.5933 nshabot@meridiancapital.com