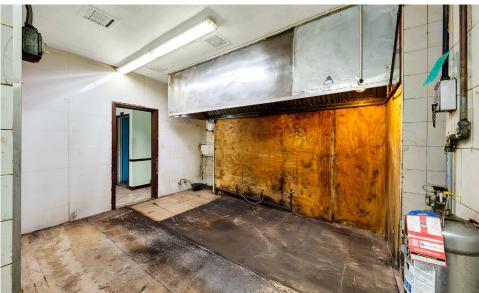

#### COMMENTS

- · Previously "OD's Restaurant"
- Fully vented with massive hood and gas in place
- · Walk-in fridge in the basement
- · Prime corner with excellent visibility
- Directly in front of the N & R subway entrance
- · Perfect for restaurants, café's, grab-and-go, or other food service concepts