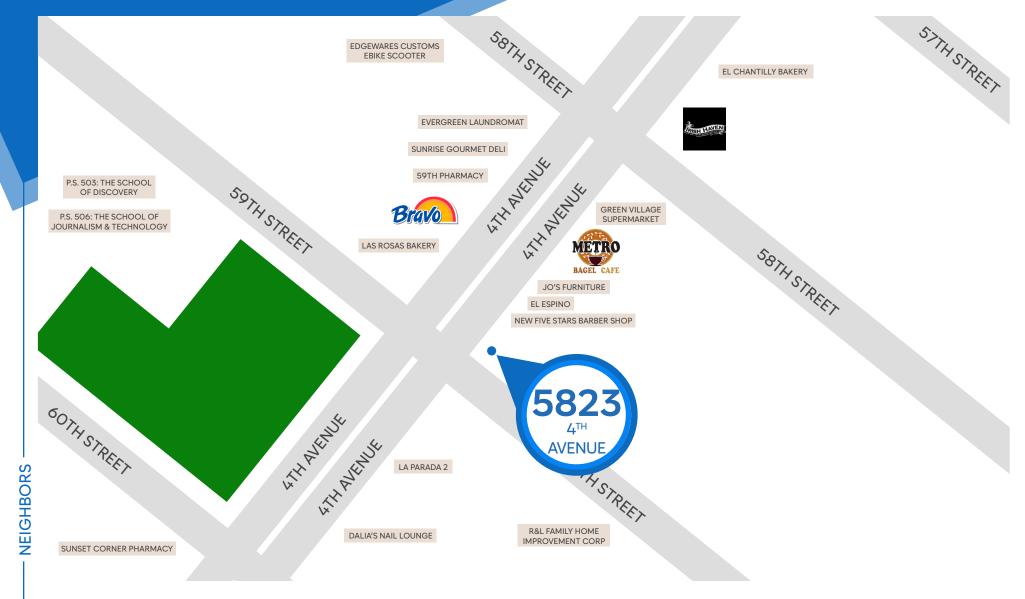

#### **NEIGHBORS**

New Five Stars Barber Shop • El Espino • Jo's Furniture • Metro Bagel Deli • Green Village Supermarket • Las Rosas Bakery • Irish Haven • Evergreen Laundromat • El Chantilly Bakery