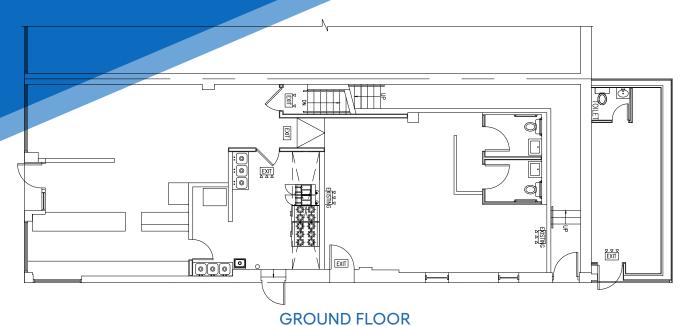

### **APPROXIMATE SIZE**

Ground Floor: 1,400 SF Basement: 800 SF

## **FRONTAGE**

60 FT Wraparound