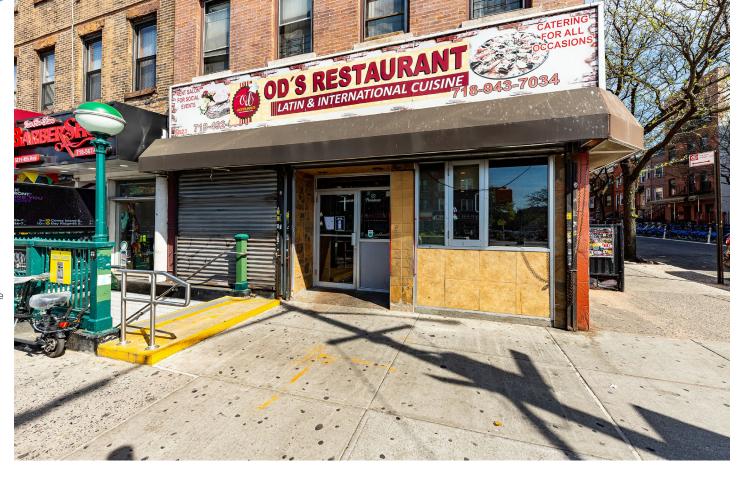

# **5823 4<sup>TH</sup> AVENUE** SUNSET PARK, BROOKLYN Corner of 4th Avenue & 59th Street

#### COMMENTS

- · Previously "OD's Restaurant"
- Fully vented with massive hood and gas in place
- · Walk-in fridge in the basement
- · Prime corner with excellent visibility
- Directly in front of the N & R subway entrance
- · Perfect for restaurants, café's, grab-and-go, or other food service concepts