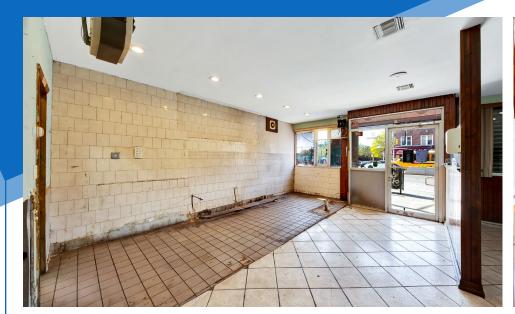

#### COMMENTS

- · Previously "OD's Restaurant"
- Fully vented with massive hood and gas in place
- · Walk-in fridge in the basement
- · Prime corner with excellent visibility
- Directly in front of the N & R subway entrance
- · Perfect for restaurants, café's, grab-and-go, or other food service concepts