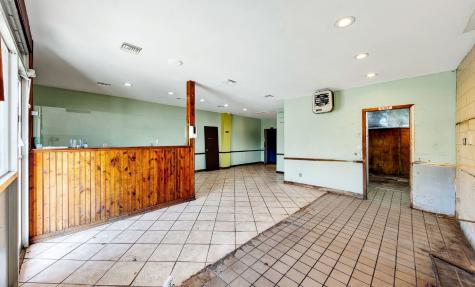

#### COMMENTS

- · Previously "OD's Restaurant"
- Fully vented with massive hood and gas in place
- · Walk-in fridge in the basement
- · Prime corner with excellent visibility
- Directly in front of the N & R subway entrance
- · Perfect for restaurants, café's, grab-and-go, or other food service concepts