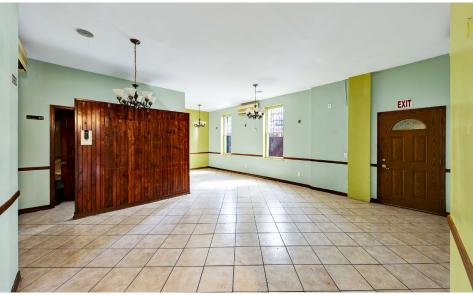

#### COMMENTS

- · Previously "OD's Restaurant"
- Fully vented with massive hood and gas in place
- · Walk-in fridge in the basement
- · Prime corner with excellent visibility
- Directly in front of the N & R subway entrance
- · Perfect for restaurants, café's, grab-and-go, or other food service concepts