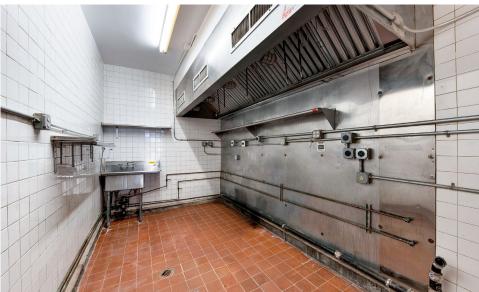

# COMMENTS

- Previously "Dia Wine Bar"
- · Electric kitchen in place
- Beer and wine license
- · Brand-new HVAC, flooring, lighting, and bathrooms
- · Abundant natural light