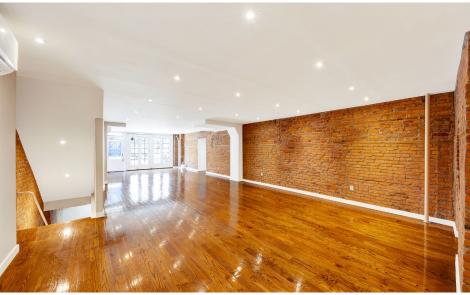

# **SECOND AVENUE** EAST VILLAGE, NYC

Between East 3<sup>rd</sup> & 4<sup>th</sup> Streets

#### APPROXIMATE SIZE

Ground Floor: 2,000 SF Basement: 650 SF

#### **ASKING RENT**

\$18,995/Month Reduced \$17,500/Month

# **POSSESSION**

Immediate

**TERM** Flexible

INFORMATION

ROPERTY

**FRONTAGE** 

20 FT

# COMMENTS

- Previously "Dia Wine Bar"
- · Electric kitchen in place
- Beer and wine license
- · Brand-new HVAC, flooring, lighting, and bathrooms
- · Abundant natural light

#### **NEIGHBORS**

Bar Verde • Gemma • The Wren • Cooper's Craft + Cocktails • Jean's • Barry's • La Colombe • Van Leeuwen • San Marzano • Paradise Lost

# **TRANSPORTATION**







# **GREG GOLDERG**

Senior Director 646,780,4904 ggoldberg@meridiancapital.com







# RESTAURANT FOR LEASE











# **GREG GOLDERG**

Senior Director 646.780.4904 ggoldberg@meridiancapital.com





# **GROUND FLOOR**



**BASEMENT** 

# **GREG GOLDERG**

Senior Director 646.780.4904 ggoldberg@meridiancapital.com







# **GREG GOLDERG**

Senior Director 646.780.4904 ggoldberg@meridiancapital.com