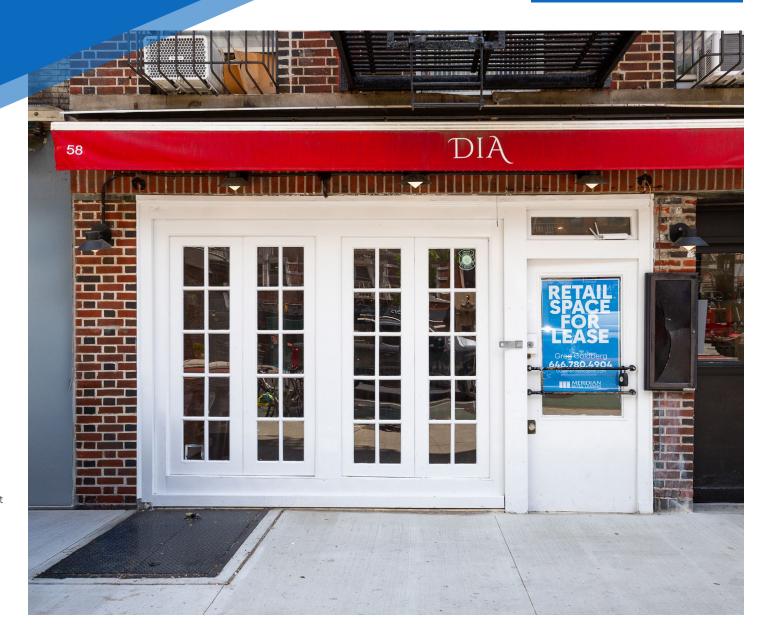

# COMMENTS

- Previously "Dia Wine Bar"
- · Electric kitchen in place
- Beer and wine license
- · Brand-new HVAC, flooring, lighting, and bathrooms
- · Abundant natural light

# RESTAURANT FOR LEASE