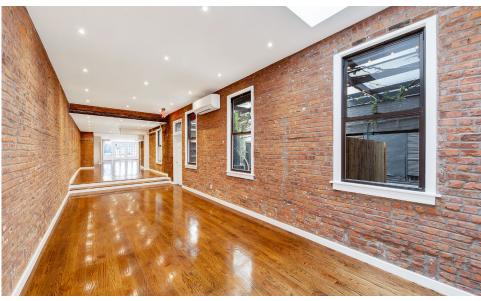

# **SECOND AVENUE** EAST VILLAGE, NYC

Between East 3<sup>rd</sup> & 4<sup>th</sup> Streets

#### APPROXIMATE SIZE

Ground Floor: 2,000 SF Basement: 650 SF

#### **ASKING RENT**

\$18,995/Month Reduced \$17,500/Month

# **POSSESSION**

Immediate

**TERM** Flexible

INFORMATION

ROPERTY

**FRONTAGE** 

20 FT

# COMMENTS

- Previously "Dia Wine Bar"
- · Electric kitchen in place
- Beer and wine license
- · Brand-new HVAC, flooring, lighting, and bathrooms
- · Abundant natural light

#### **NEIGHBORS**

Bar Verde • Gemma • The Wren • Cooper's Craft + Cocktails • Jean's • Barry's • La Colombe • Van Leeuwen • San Marzano • Paradise Lost

# **TRANSPORTATION**







# **GREG GOLDERG**

Senior Director 646,780,4904 ggoldberg@meridiancapital.com







# RESTAURANT FOR LEASE











# **GREG GOLDERG**

Senior Director 646.780.4904 ggoldberg@meridiancapital.com





# **GROUND FLOOR**



**BASEMENT** 

# **GREG GOLDERG**

Senior Director 646.780.4904 ggoldberg@meridiancapital.com







# **GREG GOLDERG**

Senior Director 646.780.4904 ggoldberg@meridiancapital.com