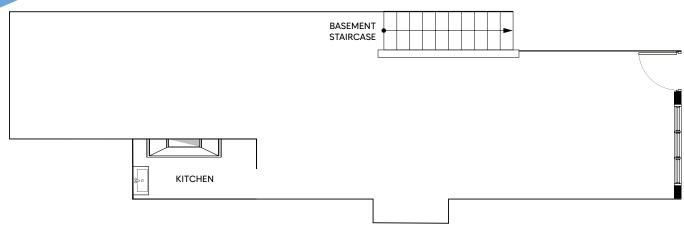

#### APPROXIMATE SIZE

Ground Floor: 2,000 SF Basement: 650 SF

# **GROUND FLOOR**

**BASEMENT** 