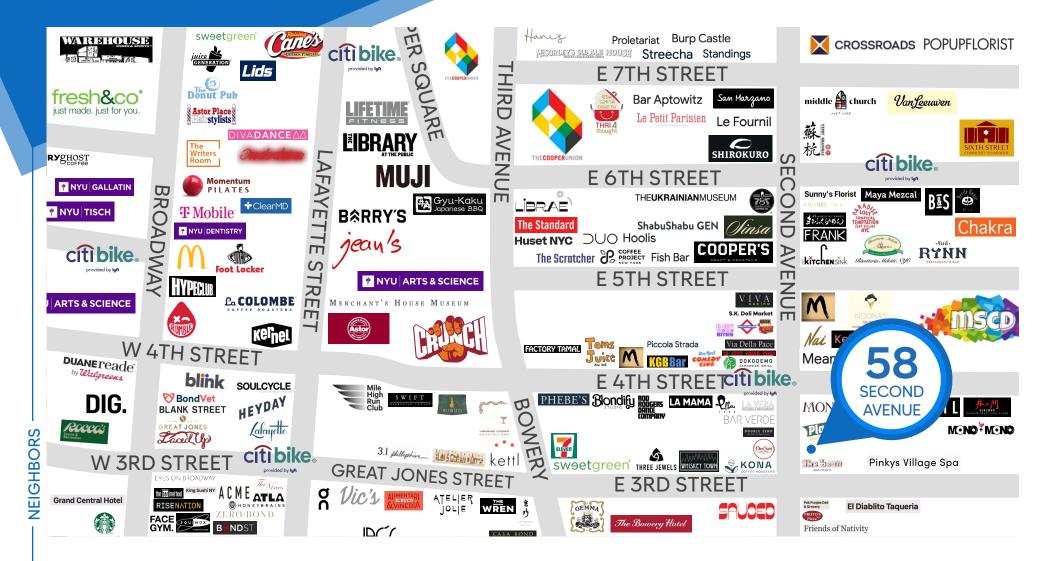

#### **NEIGHBORS**

Bar Verde • Gemma • The Wren • Cooper's Craft + Cocktails • Jean's • Barry's • La Colombe • Van Leeuwen • San Marzano • Paradise Lost