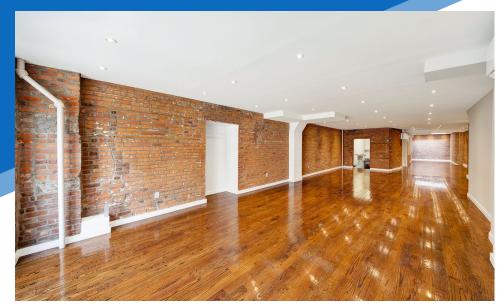

# **SECOND AVENUE** EAST VILLAGE, NYC

Between East 3<sup>rd</sup> & 4<sup>th</sup> Streets

#### APPROXIMATE SIZE

Ground Floor: 2,000 SF Basement: 650 SF

#### **ASKING RENT**

\$18,995/Month Reduced \$17,500/Month

# **POSSESSION**

Immediate

**TERM** Flexible

INFORMATION

ROPERTY

**FRONTAGE** 

20 FT

# COMMENTS

- Previously "Dia Wine Bar"
- · Electric kitchen in place
- Beer and wine license
- · Brand-new HVAC, flooring, lighting, and bathrooms
- · Abundant natural light

#### **NEIGHBORS**

Bar Verde • Gemma • The Wren • Cooper's Craft + Cocktails • Jean's • Barry's • La Colombe • Van Leeuwen • San Marzano • Paradise Lost

# **TRANSPORTATION**







# **GREG GOLDERG**

Senior Director 646,780,4904 ggoldberg@meridiancapital.com







# RESTAURANT FOR LEASE











# **GREG GOLDERG**

Senior Director 646.780.4904 ggoldberg@meridiancapital.com





# **GROUND FLOOR**



**BASEMENT** 

# **GREG GOLDERG**

Senior Director 646.780.4904 ggoldberg@meridiancapital.com







# **GREG GOLDERG**

Senior Director 646.780.4904 ggoldberg@meridiancapital.com