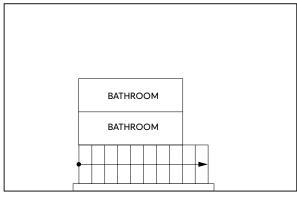

#### APPROXIMATE SIZE

Ground Floor: 2,000 SF Basement: 650 SF

# **GROUND FLOOR**

**BASEMENT** 