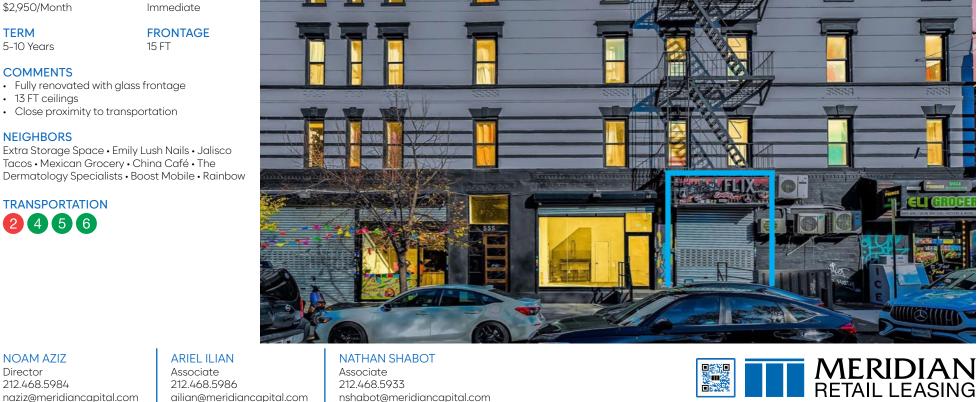

EAST 137TH STREET MOTT HAVEN, BRONX

Between St. Ann's & Brook Avenues

## APPROXIMATE SIZE

Ground Floor: 300 SF

**ASKING RENT** 

**POSSESSION** 

**NFORMATION** 

ROPERTY

Tacos · Mexican Grocery · China Café · The

MOTT HAVEN, BRONX | Between St. Ann's and Brook Avenues

Candy & Grocery Shop Srocery Shop Shop Norket La ' S' PIZZA Ginbo's Hamburger House CITYMO Cainbon Foot 20 Baitoa Deli Grocery John's Laundromat New Star Discount Store Worship Super Heroes China Cafe 543 Deli Grocery E 137TH STREET Mexican Gr Jalisco Ta Los dos sabores Emily Lush **STREE1 NEIGHBORS** E 137TH STREET