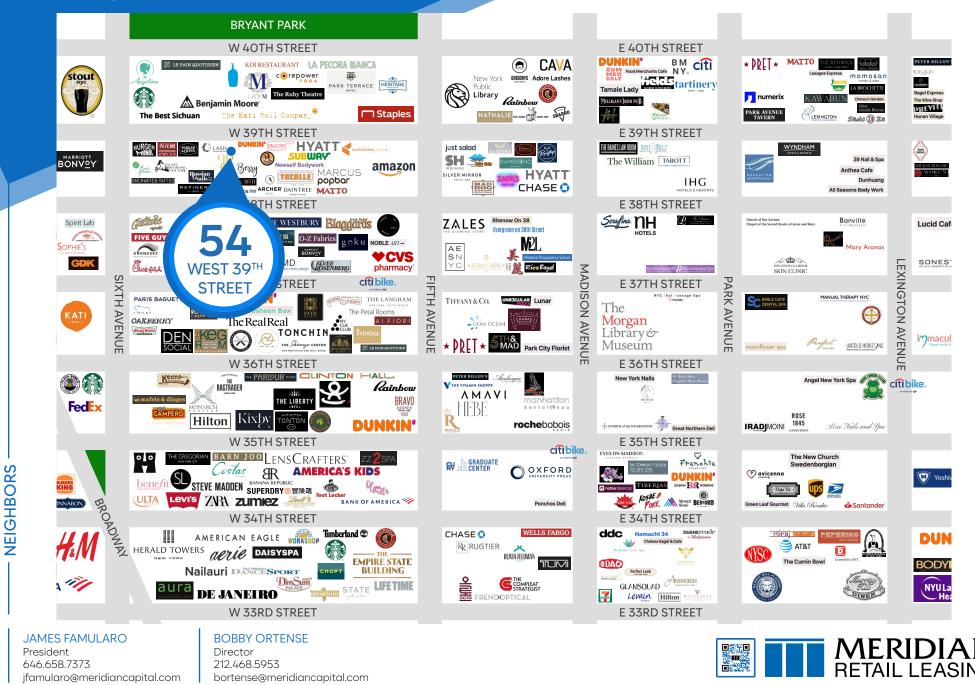

### NEIGHBORS

Bryant Park • Le Pain Quotidien • Koi Restaurant • La Pecora Bianca • Core Power Yoga • The Ruby Theatre • Silver Mirror Facial Bar • Archer Hotel • Calle Dao • PArker & Quinn • Park Terrace Hotel