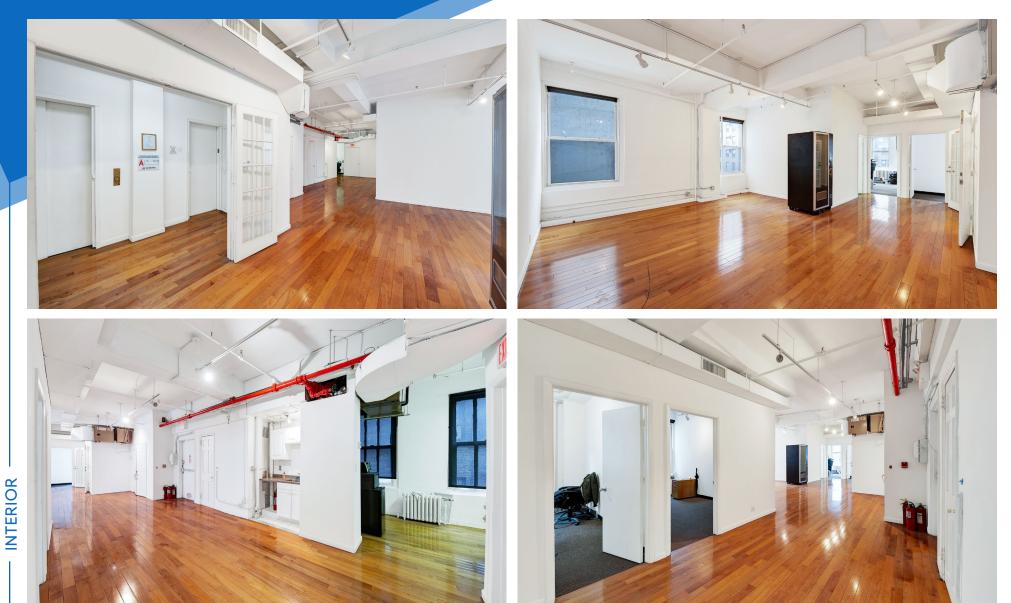

### COMMENTS

- Built-out office space
- Elevator building with doorman
- + Co-tenancy includes yoga, personal training, and  $\mbox{PT}$
- Potential to deliver in white-box condition
- Perfect for fitness adjacent uses
- Steps from Bryant Park, Times Square, and Grand Central