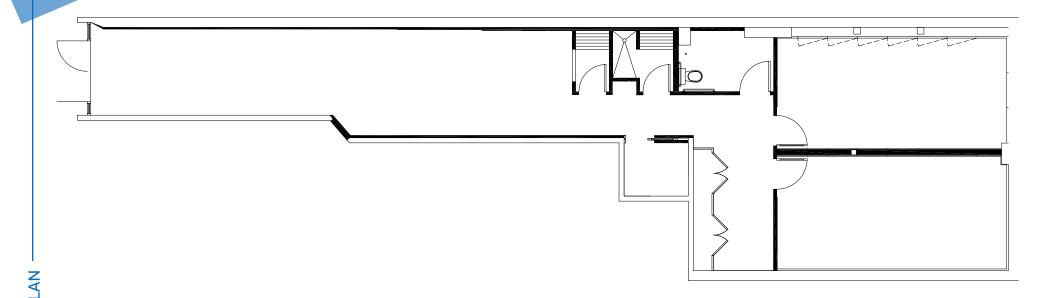

# **APPROXIMATE SIZE**

Ground Floor: 1,500 SF

**ASKING RENT** 

**POSSESSION** 

\$12,000/Month

Immediate

**TERM** 10+ Years

**NFORMATION** 

**FRONTAGE** 

10 FT