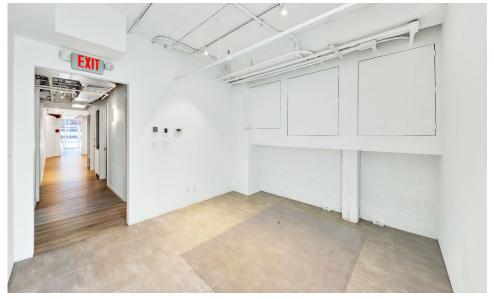

# **APPROXIMATE SIZE**

Ground Floor: 1,500 SF

**ASKING RENT** 

**POSSESSION** 

\$12,000/Month

Immediate

**TERM** 10+ Years

**NFORMATION** 

### **COMMENTS**

- Beautifully built retail space in pristine condition
- Ideal for gallery, showroom, boutique fitness, wellness, or medical
- Tenant-controlled heating/cooling
- Located at the base of West 20<sup>th</sup> Street Highline entrance