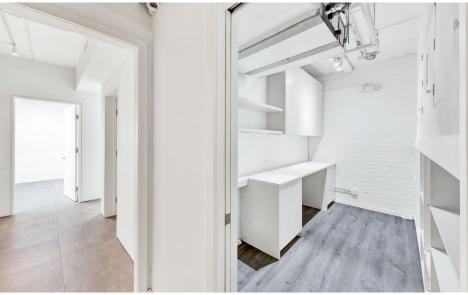

# **APPROXIMATE SIZE**

Ground Floor: 1,500 SF

**ASKING RENT** 

**POSSESSION** 

\$12,000/Month

Immediate

**TERM** 10+ Years

**NFORMATION** 

### **COMMENTS**

- Beautifully built retail space in pristine condition
- Ideal for gallery, showroom, boutique fitness, wellness, or medical
- Tenant-controlled heating/cooling
- Located at the base of West 20<sup>th</sup> Street Highline entrance