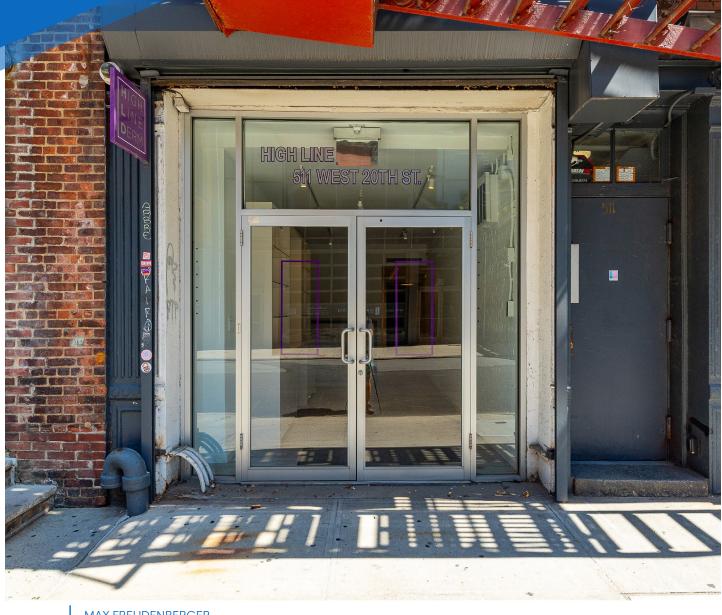

# 511 WEST 20TH STREET CHELSEA, NYC

Between Tenth & Eleventh Avenues

**FRONTAGE** 

10 FT

### **COMMENTS**

- Beautifully built retail space in pristine condition
- Ideal for gallery, showroom, boutique fitness, wellness, or medical
- Tenant-controlled heating/cooling
- Located at the base of West 20<sup>th</sup> Street Highline entrance