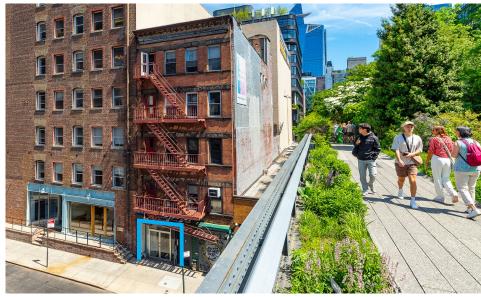

# 511 WEST 20TH STREET CHELSEA, NYC

Between Tenth & Eleventh Avenues

### **COMMENTS**

- Beautifully built retail space in pristine condition
- Ideal for gallery, showroom, boutique fitness, wellness, or medical
- Tenant-controlled heating/cooling
- Located at the base of West 20<sup>th</sup> Street Highline entrance