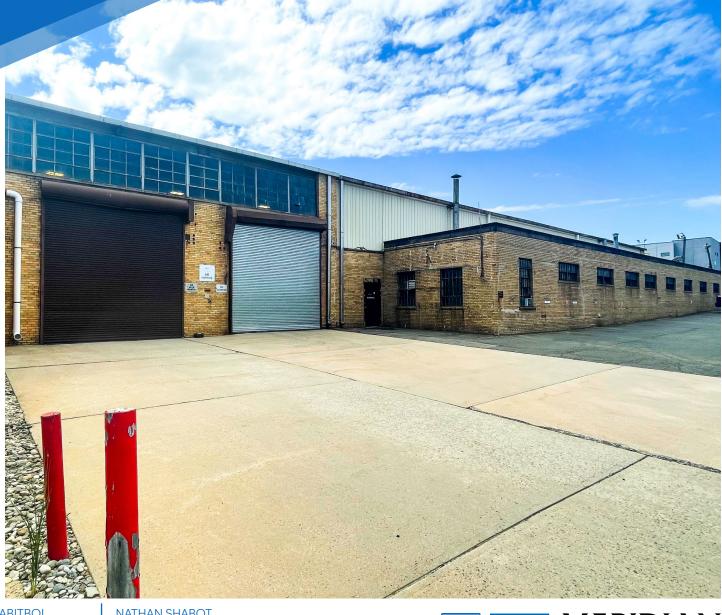

#### COMMENTS

- 2 drive-ins
- 3 loading docks
- 30 FT ceiling heights
- Minimal column intrusions