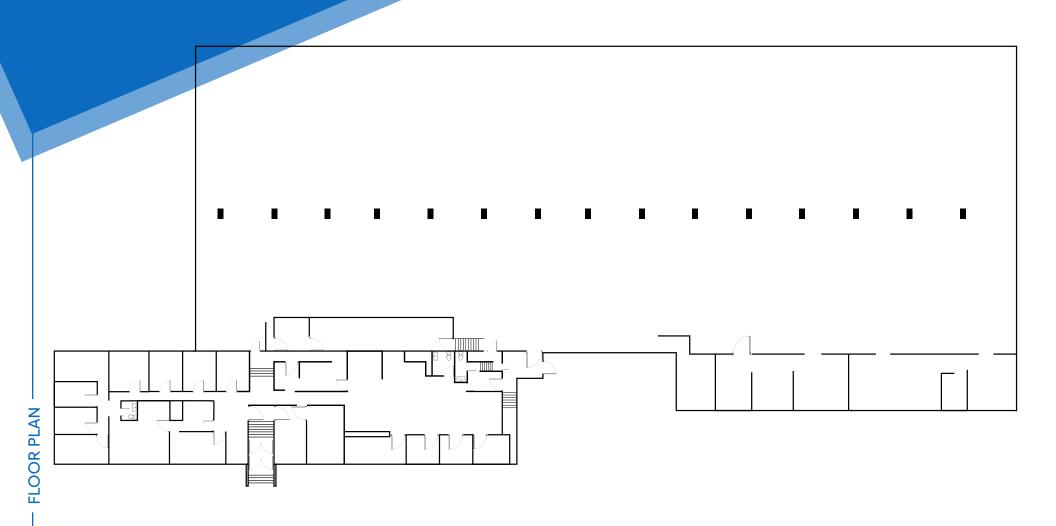

#### APPROXIMATE SIZE

Ground Floor: 48,000 SF 2<sup>nd</sup> Floor Office: 2,000 SF