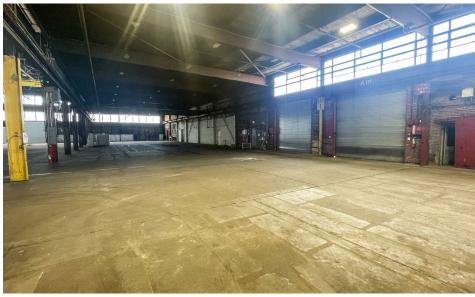

#### APPROXIMATE SIZE

Ground Floor: 48,000 SF 2<sup>nd</sup> Floor Office: 2,000 SF

#### COMMENTS

- 2 drive-ins
- 3 loading docks
- 30 FT ceiling heights
- Minimal column intrusions