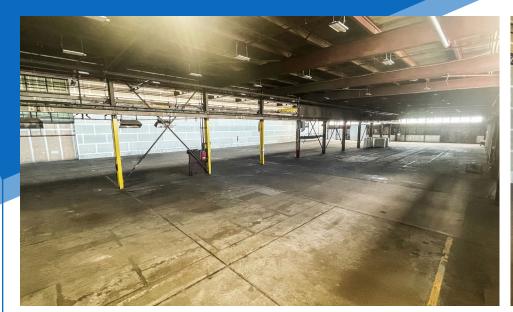

#### APPROXIMATE SIZE

Ground Floor: 48,000 SF 2<sup>nd</sup> Floor Office: 2,000 SF

#### COMMENTS

- 2 drive-ins
- 3 loading docks
- 30 FT ceiling heights
- Minimal column intrusions