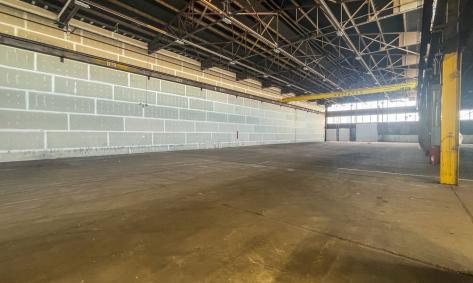

#### APPROXIMATE SIZE

Ground Floor: 48,000 SF 2<sup>nd</sup> Floor Office: 2,000 SF

#### COMMENTS

- 2 drive-ins
- 3 loading docks
- 30 FT ceiling heights
- Minimal column intrusions