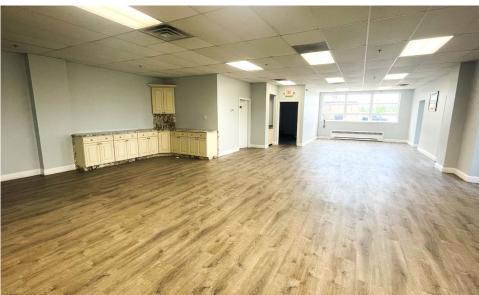

#### COMMENTS

- 2 drive-ins
- 3 loading docks
- 30 FT ceiling heights
- Minimal column intrusions