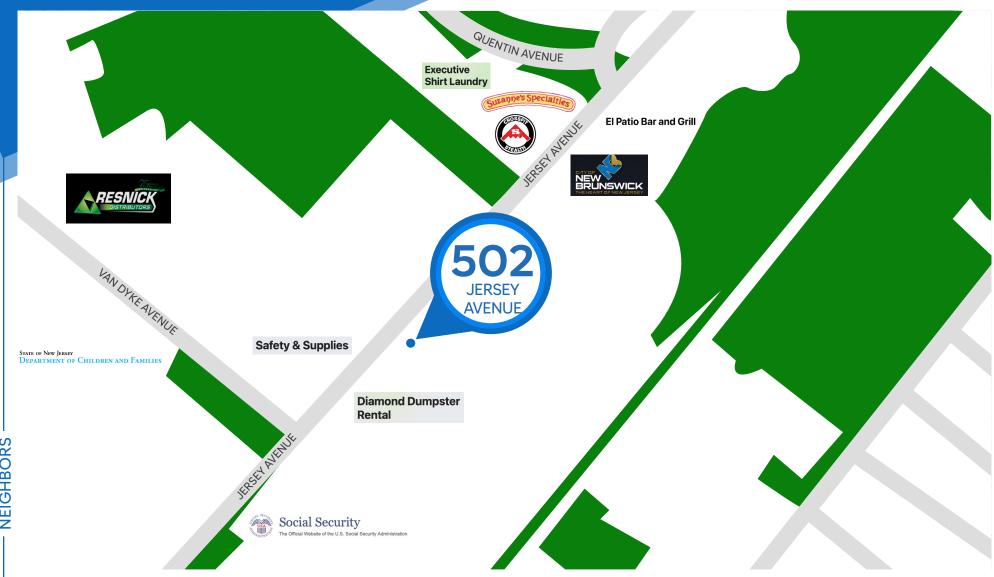

Between Van Dyke & Quentin Avenues

### **NEIGHBORS**

Safety & Supplies Warehouse • Resnick Distributors • Diamond Dumpster Retail Warehouse • Social Security Office • Office of Training & Professional Development • Crossfit Stealth • El Patio Bar & Grill