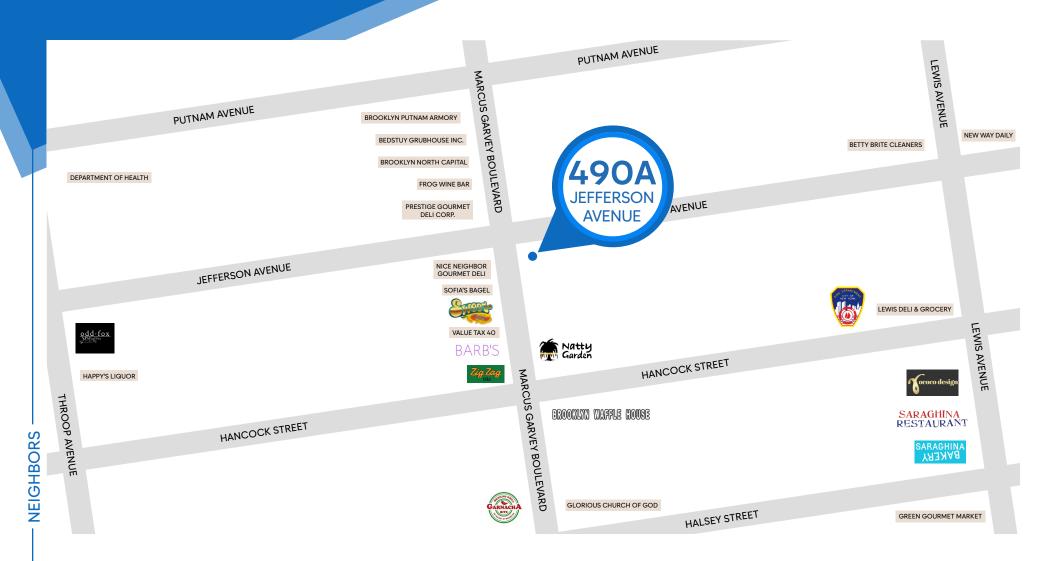

# 490A **JEFFERSON AVENUE BED-STUY, BROOKLYN**

Corner of Jefferson Avenue & Marcus Garvey Boulevard

## **NEIGHBORS**

Nice Neighbor Gourmet Deli • Sofia's Bagels • Natty Garden • FDNY • Brooklyn Waffle House

• Zig Zag Tiki • Sarraghina Restaurant