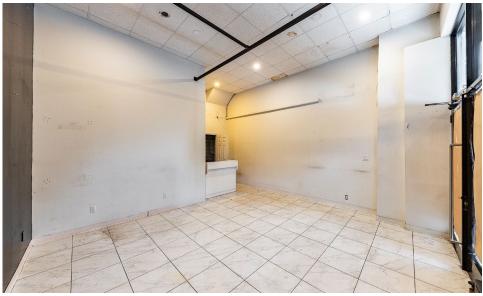

#### COMMENTS

· Retail space previously operating as "Licorice Nail Salon"

**POSSESSION** 

**Immediate** 

**FRONTAGE** 

18 FT

- Open layout with no columns
- · Wide glass window frontage
- · Strong retail corridor