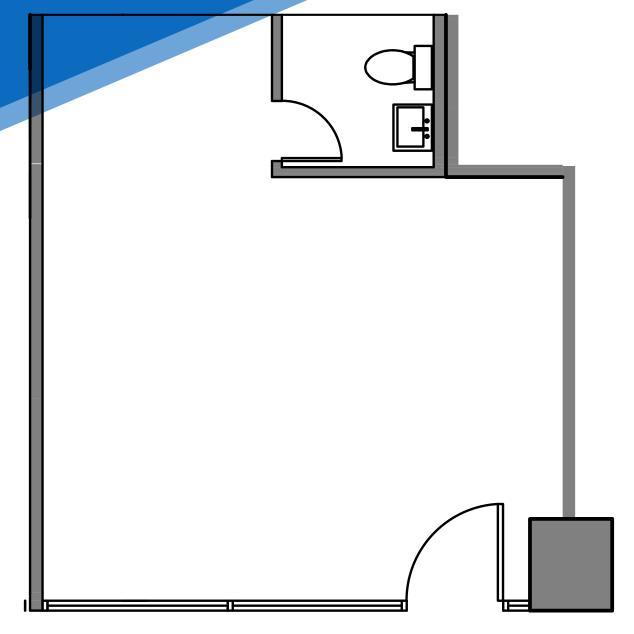

# **APPROXIMATE SIZE**

350 SF

**ASKING RENT** 

\$2,500/Month Reduced \$2,300/Month

**TERM** 

5 Years

#### COMMENTS

· Retail space previously operating as "Licorice Nail Salon"

**POSSESSION** 

**Immediate** 

**FRONTAGE** 

18 FT

- Open layout with no columns
- · Wide glass window frontage
- · Strong retail corridor