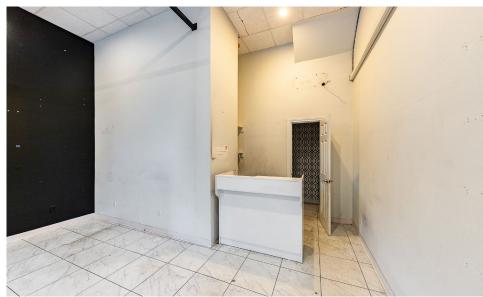

#### COMMENTS

· Retail space previously operating as "Licorice Nail Salon"

**POSSESSION** 

**Immediate** 

**FRONTAGE** 

18 FT

- Open layout with no columns
- · Wide glass window frontage
- · Strong retail corridor