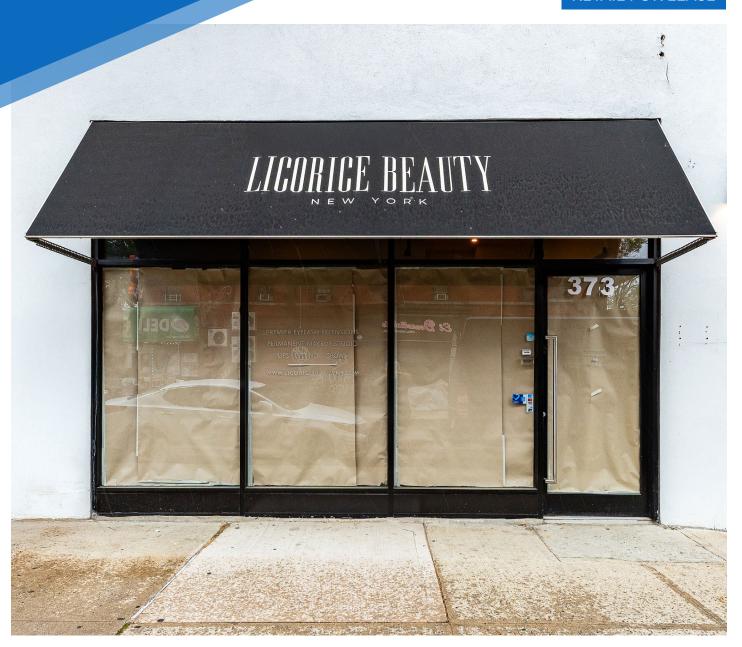

#### COMMENTS

· Retail space previously operating as "Licorice Nail Salon"

**POSSESSION** 

**Immediate** 

**FRONTAGE** 

18 FT

- Open layout with no columns
- · Wide glass window frontage
- · Strong retail corridor

## **NEIGHBORS**

Nice Neighbor Gourmet Deli • Sofia's Bagels • Natty Garden • FDNY • Brooklyn Waffle House

• Zig Zag Tiki • Sarraghina Restaurant