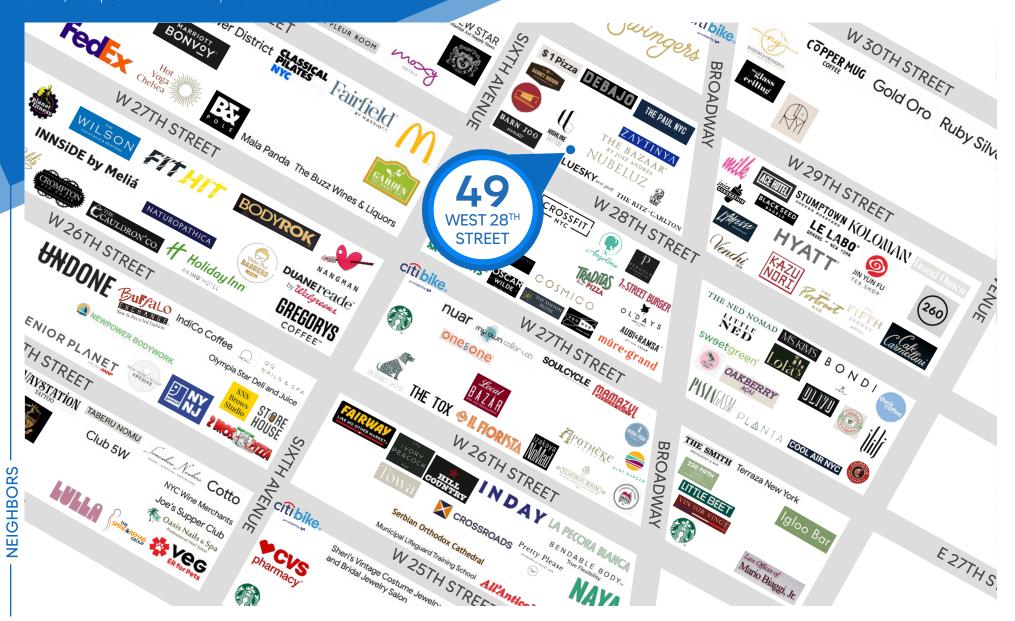

### NEIGHBORS

Barn Joo Nomad • Bluesky New York • The Ritz Carlton • Venchi • L'Adresse • Black Seed Bagels • 230 Fifth Rooftop • Oscar Wilde • Patent Pending • The Ned Nomad • Equinox • Moxy

Carlton · Venchi · L'Adr · 230 Fifth Rooftop · O Pending · The Ned Nor O TRANSPORTATION 1 F M R W 6