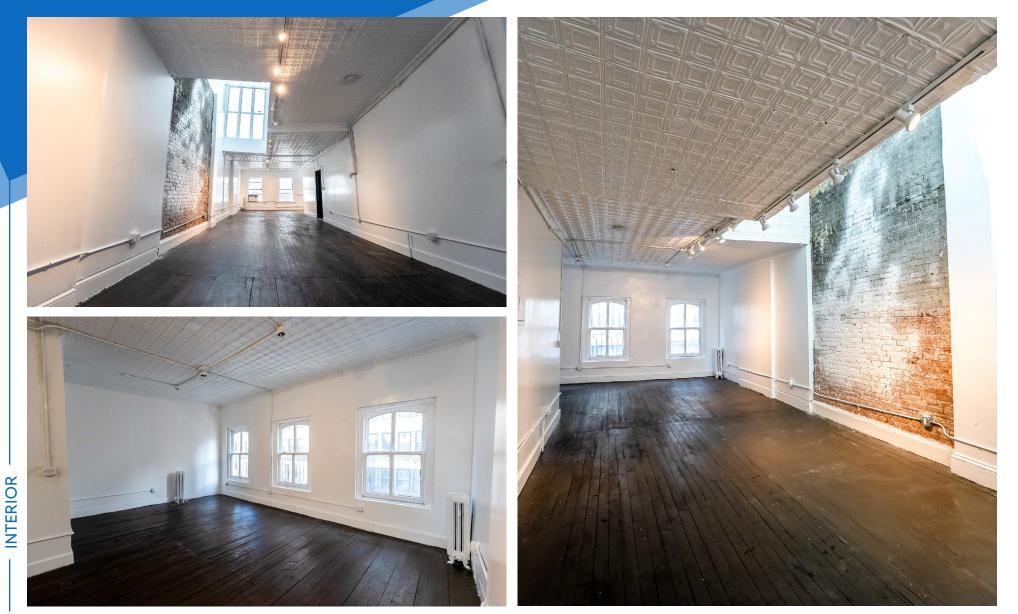

# 4<sup>th</sup> Floor: 850 SF

ASKING RENT \$4,500/Month

### COMMENTS

• Beautiful studio space

• Located on historic Tin Pan Alley

• Skylight providing natural light in addition to windows on both sides of the space