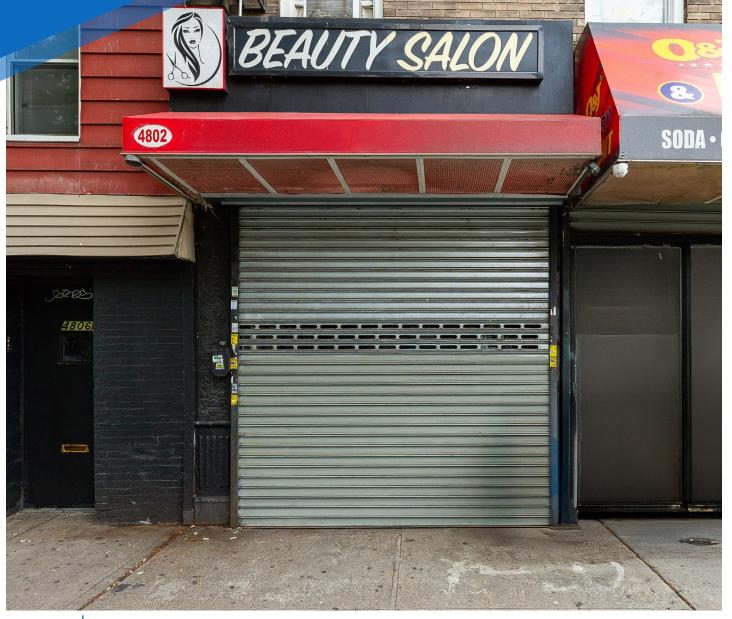

#### COMMENTS

- · Former beauty salon space
- · Private bathroom in place
- Situated in a high-traffic corridor
- Steps from the R train
- · Ideal for retail or salon