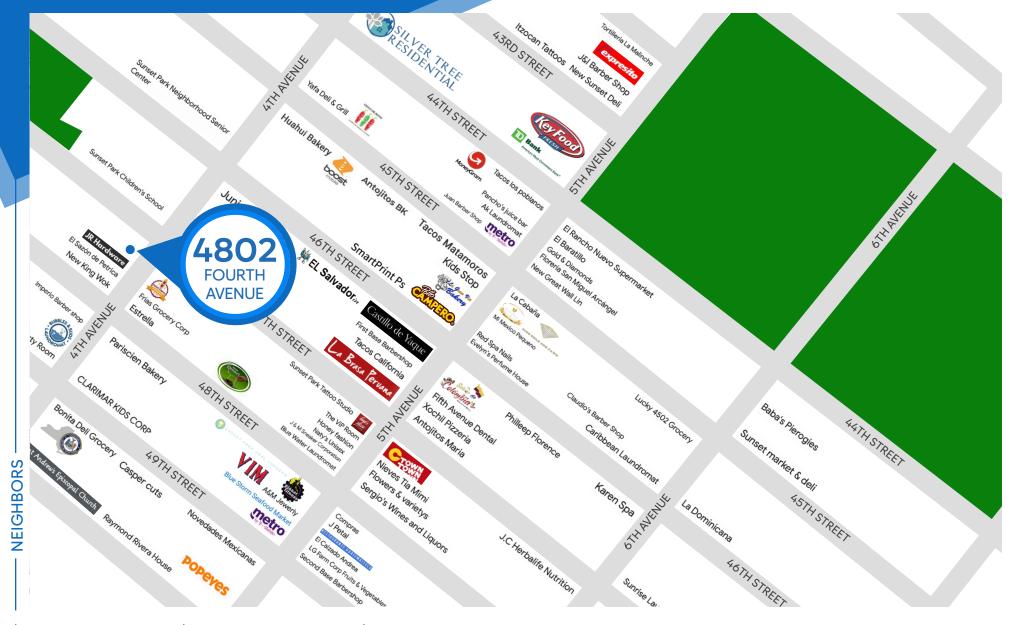

#### **NEIGHBORS**

Pancho's Juice Bar • AK Laundromat • Tacos los Poblanos • Cinco de Mayo • Key Food • Juan Barbershop • La Brasa Paruana • Red Spa Nails