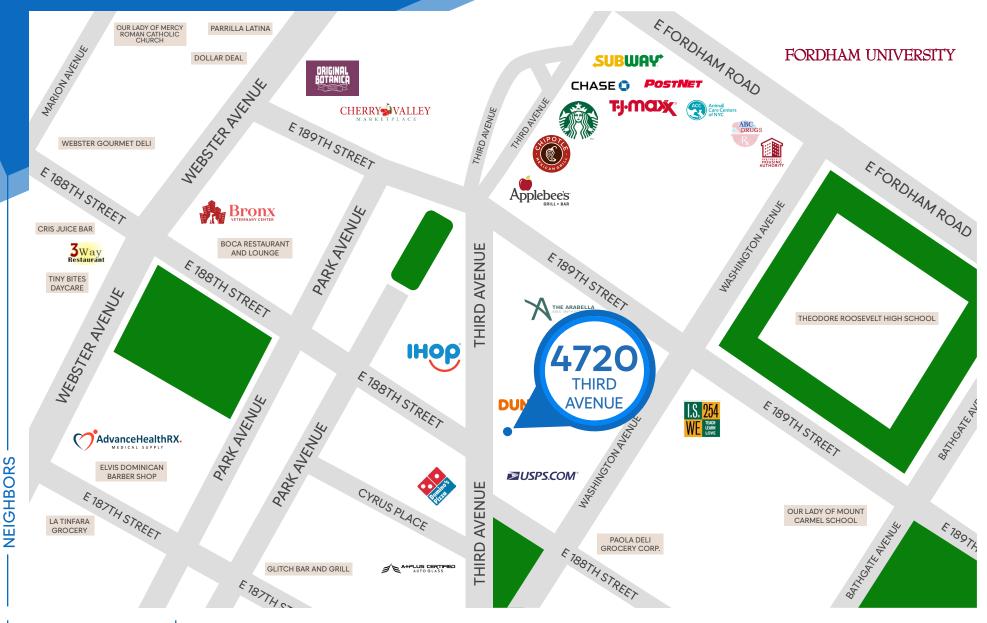

4720
THIRD AVENUE
MELROSE, BRONX

Between East 188th & 189th Streets

#### **NEIGHBORS**

Domino's Pizza • Dunkin' • USPS • The Arabella • Aldi • Applebee's • Chipotle • Starbucks • TJ Maxx • Cherry Valley Marketplace • Original Botanica

# **4720 THIRD AVENUE**

MELROSE, BRONX | Between East 188<sup>th</sup> & 189<sup>th</sup> Streets