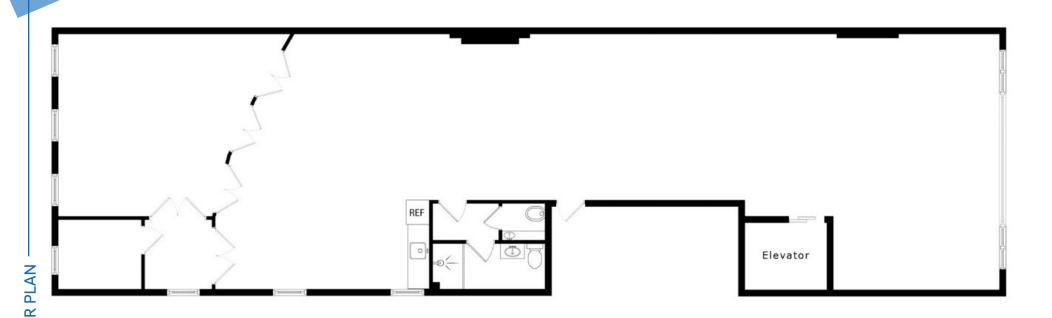

# **APPROXIMATE SIZE**

3<sup>rd</sup> Floor: 2,300 SF

**ASKING RENT** 

**POSSESSION** Immediate

\$12,500/Month

**TERM** 

**CEILING HEIGHTS** 

15 FT

# COMMENTS

- Open layout 3<sup>rd</sup> floor space
- · Landlord will deliver new windows and HVAC
- · Flag/large signage opportunity
- 2 bathrooms, shower, and kitchenette in place
- · Perfect for fitness, boutique office, or yoga