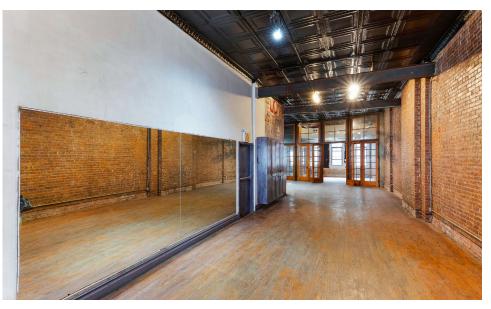

# **APPROXIMATE SIZE**

3<sup>rd</sup> Floor: 2,300 SF

**ASKING RENT** 

**POSSESSION** Immediate

\$12,500/Month

**TERM** 

**CEILING HEIGHTS** 

15 FT

# COMMENTS

- Open layout 3<sup>rd</sup> floor space
- · Landlord will deliver new windows and HVAC
- · Flag/large signage opportunity
- 2 bathrooms, shower, and kitchenette in place
- · Perfect for fitness, boutique office, or yoga