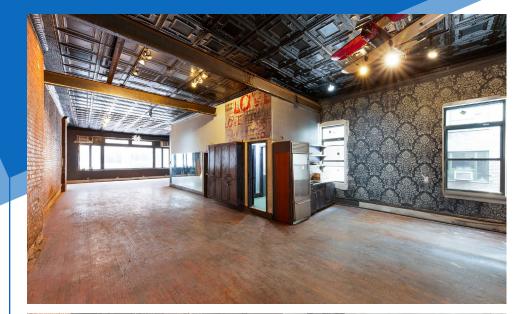

# **APPROXIMATE SIZE**

3<sup>rd</sup> Floor: 2,300 SF

**ASKING RENT** 

**POSSESSION** Immediate

\$12,500/Month

**TERM** 

**CEILING HEIGHTS** 

15 FT

# COMMENTS

- Open layout 3<sup>rd</sup> floor space
- · Landlord will deliver new windows and HVAC
- · Flag/large signage opportunity
- 2 bathrooms, shower, and kitchenette in place
- · Perfect for fitness, boutique office, or yoga