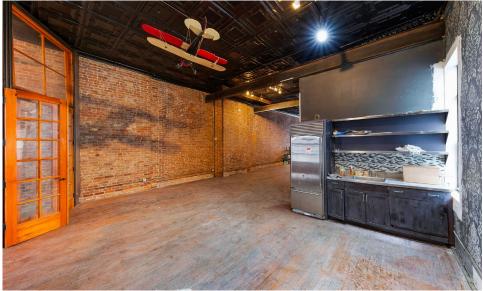

# **APPROXIMATE SIZE**

3<sup>rd</sup> Floor: 2,300 SF

**ASKING RENT** 

**POSSESSION** Immediate

\$12,500/Month

**TERM** 

**CEILING HEIGHTS** 

15 FT

# COMMENTS

- Open layout 3<sup>rd</sup> floor space
- · Landlord will deliver new windows and HVAC
- · Flag/large signage opportunity
- 2 bathrooms, shower, and kitchenette in place
- · Perfect for fitness, boutique office, or yoga