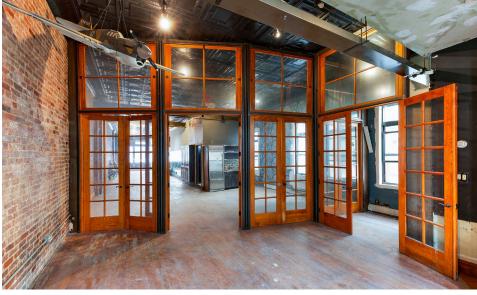

# **APPROXIMATE SIZE**

3<sup>rd</sup> Floor: 2,300 SF

**ASKING RENT** 

**POSSESSION** Immediate

\$12,500/Month

**TERM** 

**CEILING HEIGHTS** 

15 FT

# COMMENTS

- Open layout 3<sup>rd</sup> floor space
- · Landlord will deliver new windows and HVAC
- · Flag/large signage opportunity
- 2 bathrooms, shower, and kitchenette in place
- · Perfect for fitness, boutique office, or yoga