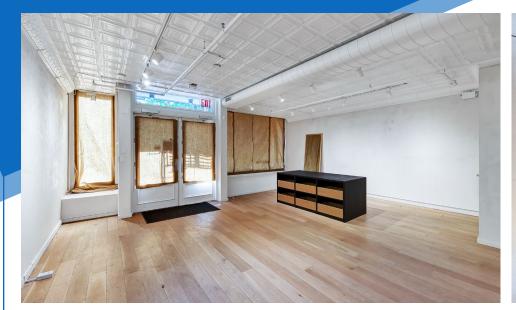

#### APPROXIMATE SIZE

Ground Floor: 1,542 SF Lower Level: 941 SF

**ASKING RENT** 

\$30,000/Month

**TERM** 

NEORMATION

10 Years

**POSSESSION** 

#### COMMENTS

- · Soho flagship opportunity surrounded by upscale retail and dining
- · Excellent signage and street visibility
- Modern interior finishes
- Suitable for retail, wellness, food, or gallery uses