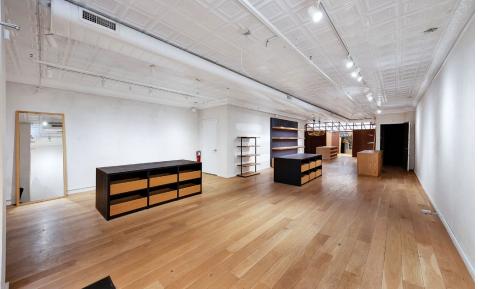

#### APPROXIMATE SIZE

Ground Floor: 1,542 SF Lower Level: 941 SF

**ASKING RENT** 

\$30,000/Month

**TERM** 

NEORMATION

10 Years

**POSSESSION** 

#### COMMENTS

- · Soho flagship opportunity surrounded by upscale retail and dining
- · Excellent signage and street visibility
- Modern interior finishes
- Suitable for retail, wellness, food, or gallery uses