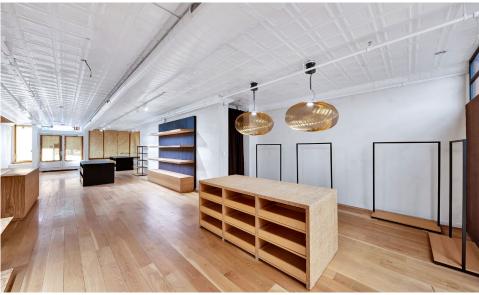

#### APPROXIMATE SIZE

Ground Floor: 1,542 SF Lower Level: 941 SF

**ASKING RENT** 

\$30,000/Month

**TERM** 

NEORMATION

10 Years

**POSSESSION** 

#### COMMENTS

- · Soho flagship opportunity surrounded by upscale retail and dining
- · Excellent signage and street visibility
- Modern interior finishes
- Suitable for retail, wellness, food, or gallery uses