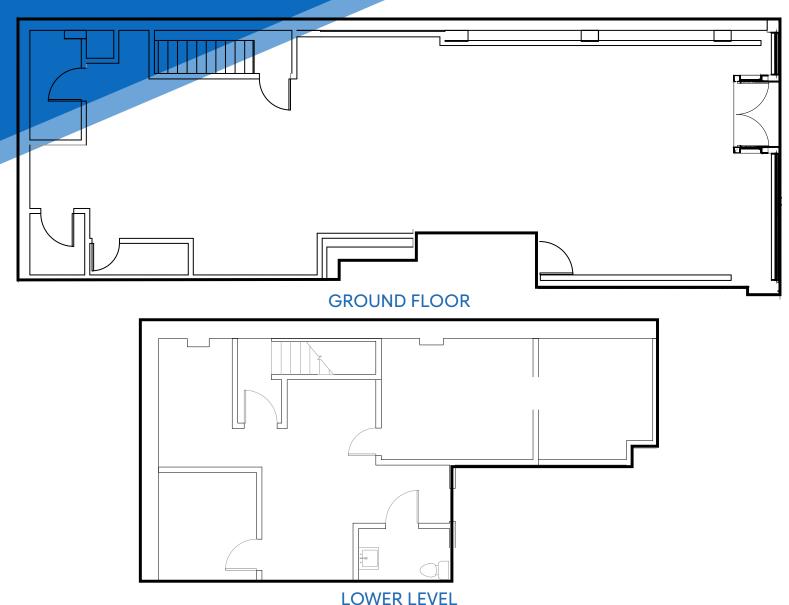

#### APPROXIMATE SIZE

Ground Floor: 1,542 SF Lower Level: 941 SF

**ASKING RENT** 

\$30,000/Month

**TERM** 

NEORMATION

10 Years

**POSSESSION** 