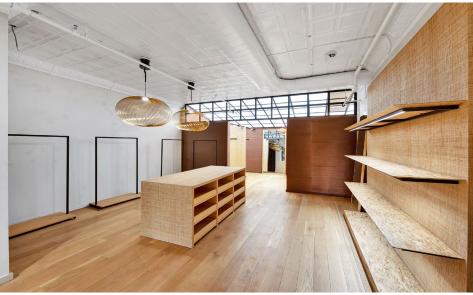

#### APPROXIMATE SIZE

Ground Floor: 1,542 SF Lower Level: 941 SF

**ASKING RENT** 

\$30,000/Month

**TERM** 

NEORMATION

10 Years

**POSSESSION** 

#### COMMENTS

- · Soho flagship opportunity surrounded by upscale retail and dining
- · Excellent signage and street visibility
- Modern interior finishes
- Suitable for retail, wellness, food, or gallery uses