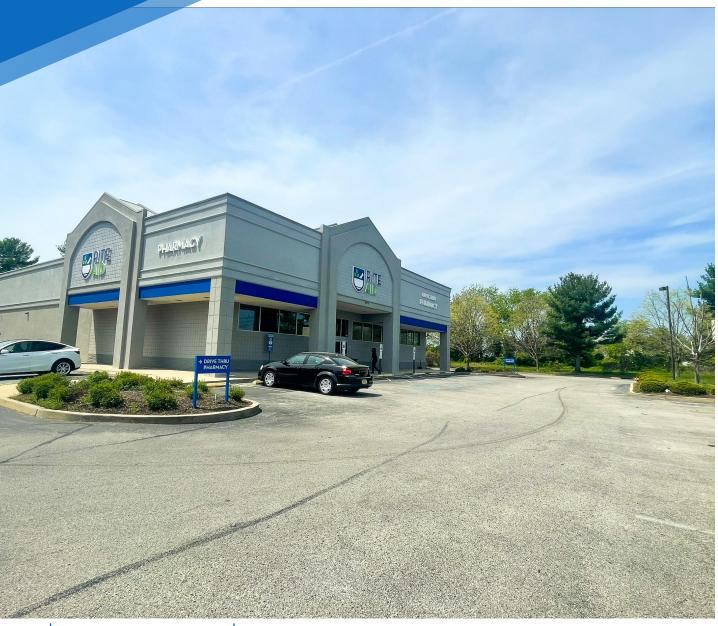

# 403 SICKLERVILLE ROAD SICKLERVILLE, NEW JERSEY

Corner of Sicklerville & Williamstown New Freedom Roads

## **BUILDING INFORMATION**

GROSS LEASABLE AREA 11,440 SF

LOT SIZE 1.17 Acres

### **BUILDING TYPE**

Freestanding single-tenant retail building with drive-thru

### PARKING SPACES

45±