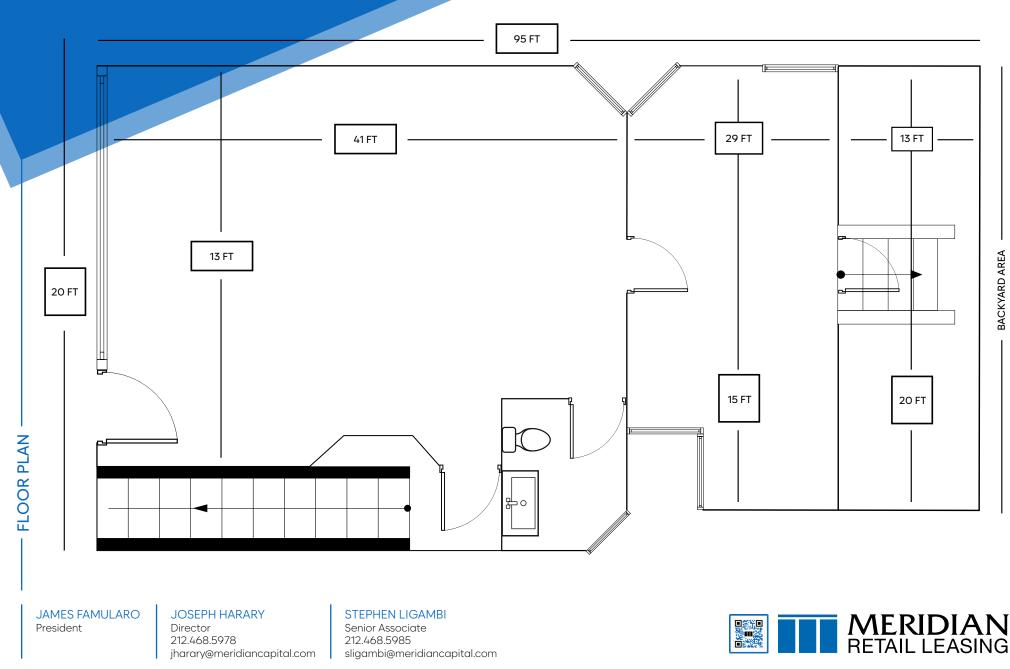

#### **APPROXIMATE SIZE**

Ground Floor: 1,500 SF Basement: 1,000 SF Backyard: 400 SF

**ASKING RENT** Upon Request

POSSESSION Arranged

**NFORMATION** TERM Negotiable FRONTAGE 10 FT