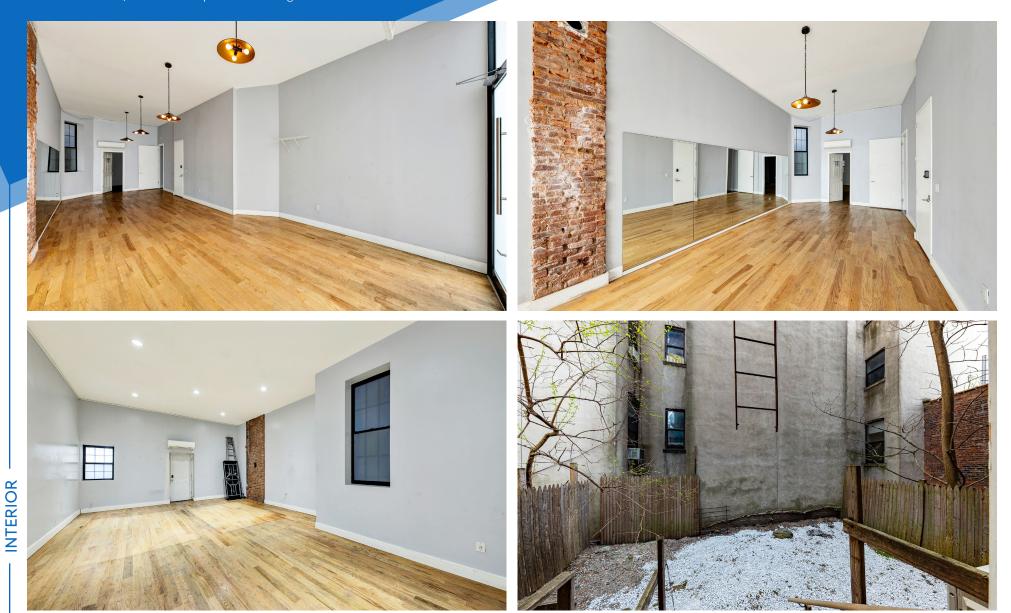

### COMMENTS

- Prime Crown Heights location with excellent visibility in Grant Square
- Close proximity to LIRR and A,C,E subway lines
- · Flexible layout suitable for retail, office, fitness,
- café, wellness, or service use
- All uses considered

#### **APPROXIMATE SIZE**

Ground Floor: 1,500 SF Basement: 1,000 SF Backyard: 400 SF

**ASKING RENT** Upon Request

POSSESSION Arranged

**NFORMATION** TERM Negotiable FRONTAGE 10 FT