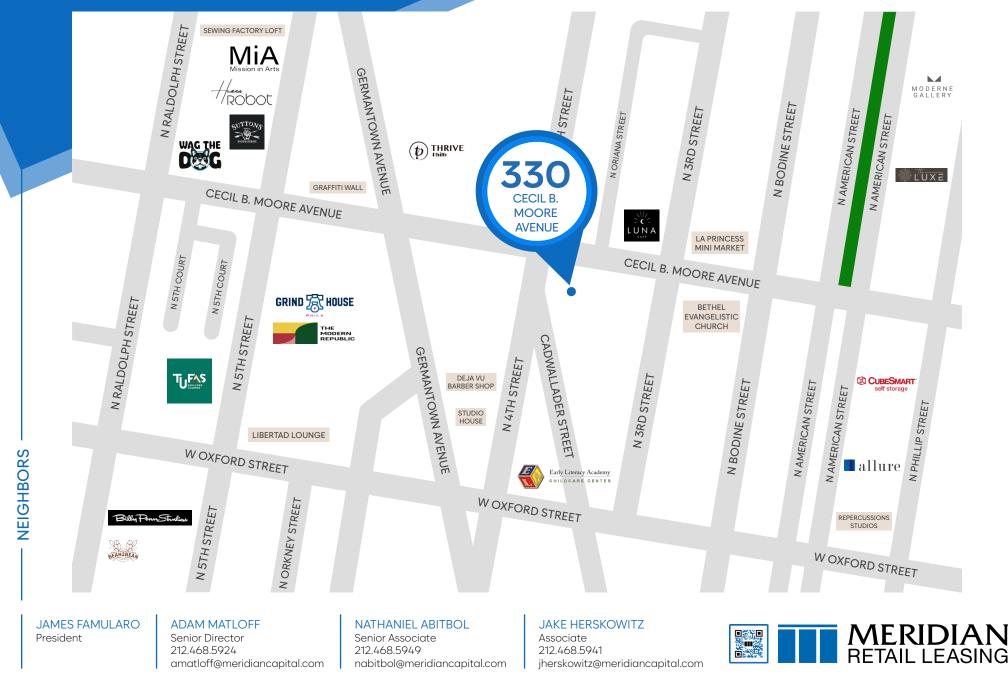

#### **NEIGHBORS**

Luna Café • La Princess Mini Market • Cube Smart Thrive Philly • Deja Vu Barber Shop • Studio House

Grind House 
The Modern Republic 
Laser Wolf

### **330 CECIL B. MOORE AVENUE**

PHILADELPHIA, PENNSYLVANIA | Corner of Cecil B. Moore & Germantown Avenues