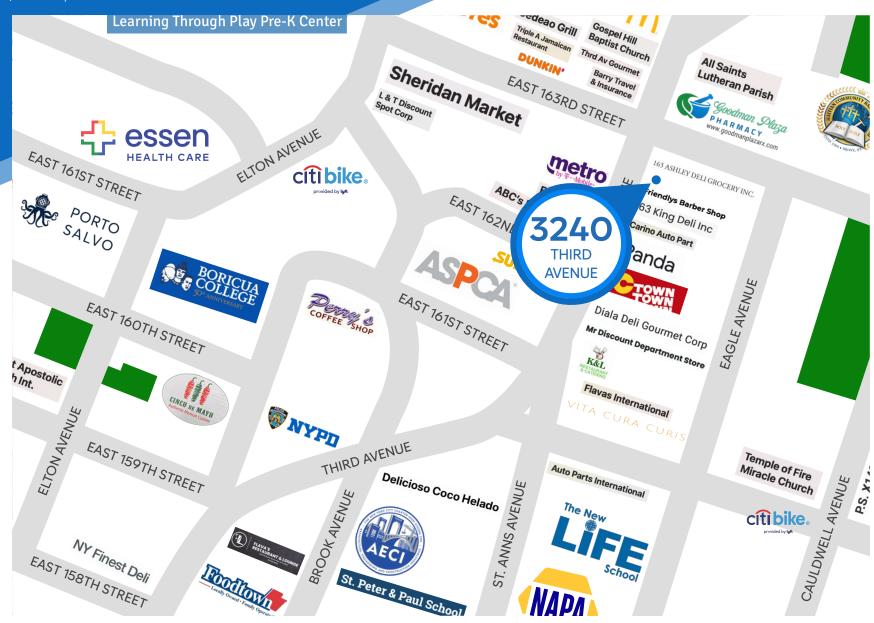

3240

**3240 THIRD AVENUE** MELROSE, BRONX Between East 161st & 163rd Streets

#### **NEIGHBORS**

ASPCA • C Town Market • Essen Health Care · Boricua College · Foodtown · St. Peter & Paul School • Learning Through Play Pre-K Center • Auto Parts International