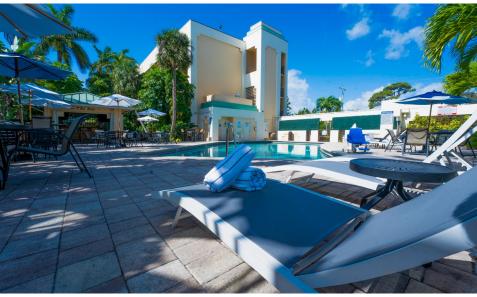

# **2901**

**NORTH FEDERAL HIGHWAY** BOCA RATON, FLORIDA

Between NE 29th & 32nd Streets

Indoor Restaurant Space: 4,000 SF Outdoor Patio: 1,000 SF Tiki Bar Area: 2,000 SF Additional Lobby Space: 2,000 SF

**ASKING RENT** \$15.000/Month **POSSESSION** 

## **COMMENTS**

- · Built-out hotel restaurant currently "Boca Hideaway" in the Boca Raton Plaza Hotel
- · Indoor restaurant features full kitchen and dinina area
- 100-key hotel in the heart of Boca Raton
- On-site parking and easy access from I-95
- Steps from Boca's pristine beaches
- Close proximity to Florida Atlantic University