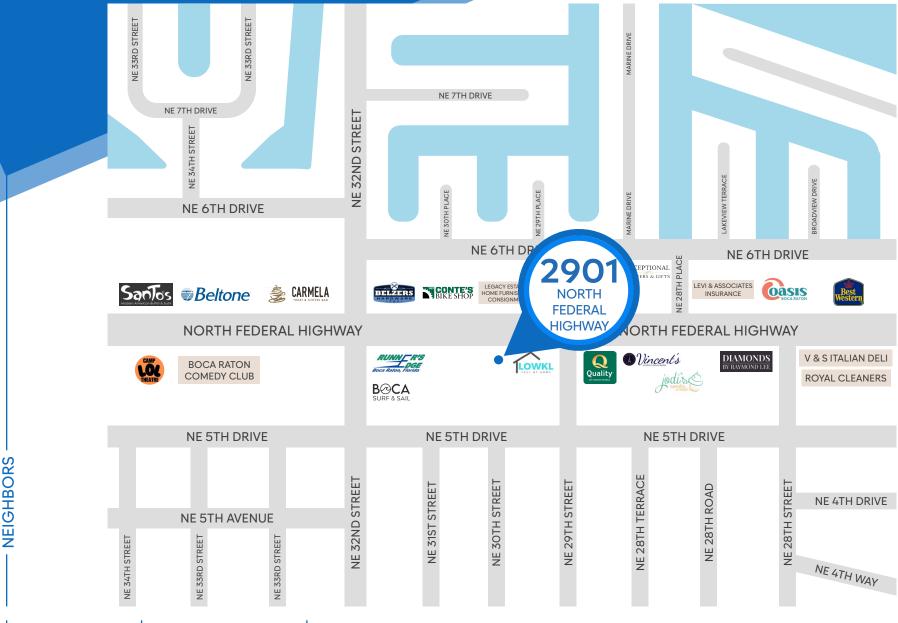

# **2901**

**NORTH FEDERAL HIGHWAY** BOCA RATON, FLORIDA

Between NE 29th & 32nd Streets

Indoor Restaurant Space: 4,000 SF Outdoor Patio: 1,000 SF Tiki Bar Area: 2,000 SF Additional Lobby Space: 2,000 SF

**ASKING RENT** \$15.000/Month **POSSESSION** 

### **NEIGHBORS**

Boca Surf & Sail • Runner's Edge • Vincent's • Jodi's Cupcakes & More • Diamonds by Raymond Lee • Oasis Boca Raton • Exceptional Flowers & Gifts • V & S Italian Deli • Royal Cleaners