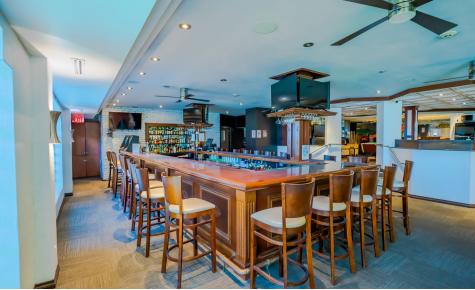

## **COMMENTS**

- · Built-out hotel restaurant currently "Boca Hideaway" in the Boca Raton Plaza Hotel
- · Indoor restaurant features full kitchen and dinina area
- 100-key hotel in the heart of Boca Raton
- On-site parking and easy access from I-95
- Steps from Boca's pristine beaches
- Close proximity to Florida Atlantic University