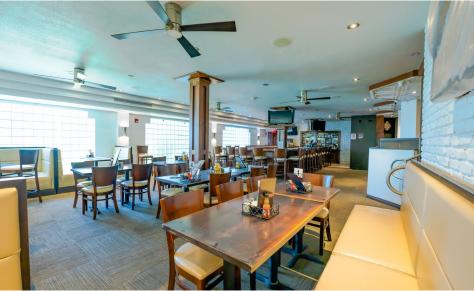

## **COMMENTS**

- · Built-out hotel restaurant currently "Boca Hideaway" in the Boca Raton Plaza Hotel
- · Indoor restaurant features full kitchen and dinina area
- 100-key hotel in the heart of Boca Raton
- On-site parking and easy access from I-95
- Steps from Boca's pristine beaches
- Close proximity to Florida Atlantic University