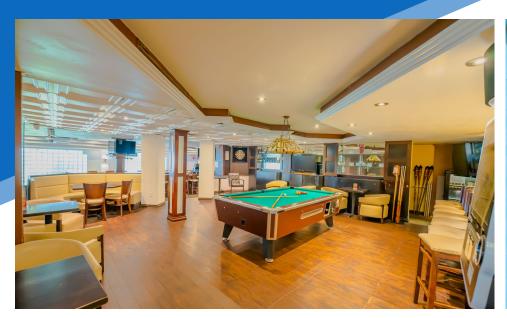

## **COMMENTS**

- · Built-out hotel restaurant currently "Boca Hideaway" in the Boca Raton Plaza Hotel
- · Indoor restaurant features full kitchen and dinina area
- 100-key hotel in the heart of Boca Raton
- On-site parking and easy access from I-95
- Steps from Boca's pristine beaches
- Close proximity to Florida Atlantic University