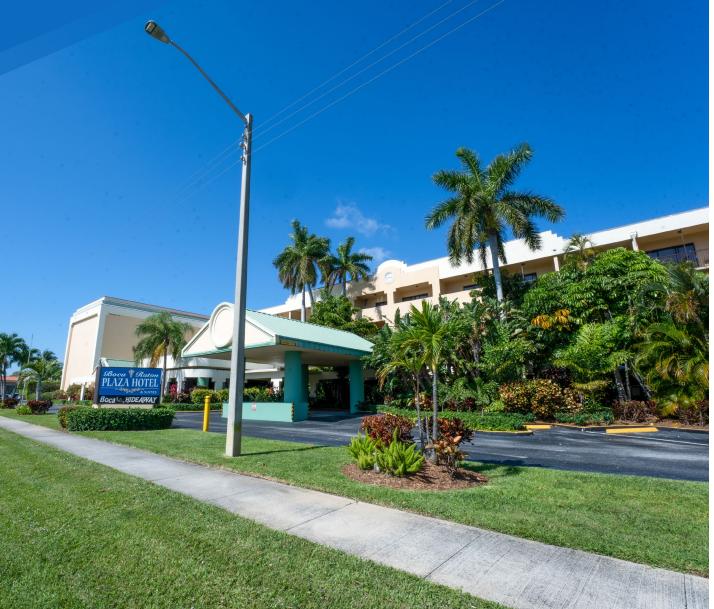

# **2901**

**NORTH FEDERAL HIGHWAY** BOCA RATON, FLORIDA

Between NE 29th & 32nd Streets

Indoor Restaurant Space: 4,000 SF Outdoor Patio: 1,000 SF Tiki Bar Area: 2,000 SF Additional Lobby Space: 2,000 SF

**ASKING RENT** \$15.000/Month **POSSESSION** 

## **COMMENTS**

- · Built-out hotel restaurant currently "Boca Hideaway" in the Boca Raton Plaza Hotel
- · Indoor restaurant features full kitchen and dinina area
- 100-key hotel in the heart of Boca Raton
- On-site parking and easy access from I-95
- Steps from Boca's pristine beaches
- Close proximity to Florida Atlantic University