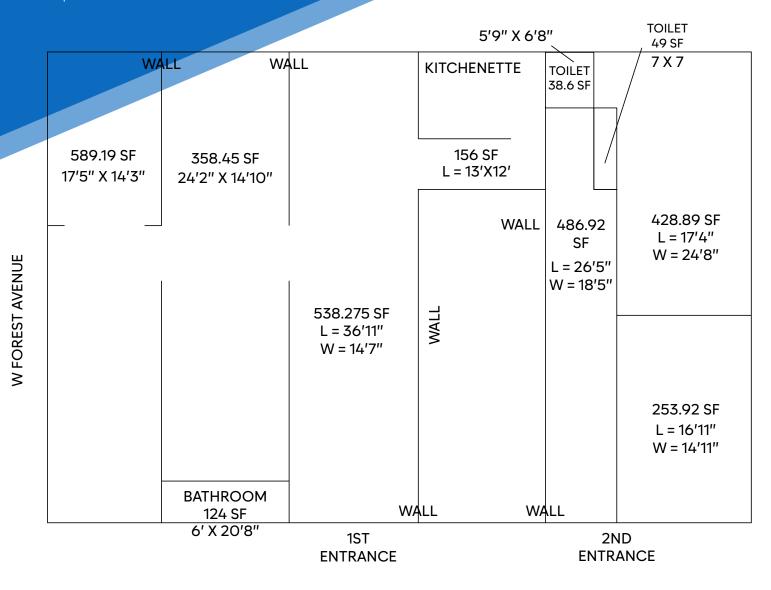

### APPROXIMATE SIZE

Ground Floor: 3,300 SF

**ASKING RENT** 

POSSESSION

Upon Request

Immediate

**TERM** 5-20 Years

**FRONTAGE** 