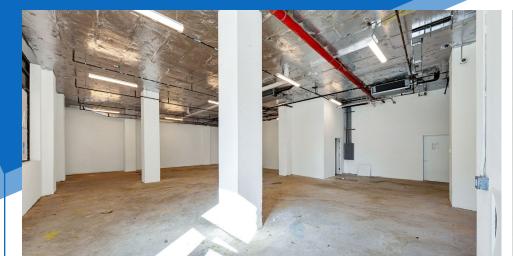

### APPROXIMATE SIZE

Space A: 2,000 SF Space B: 700 SF

**ASKING RENT** 

Upon Request

**TERM** 

**NFORMATION** 

RO

Negotiable

### COMMENTS

- · Retail spaces at the base of a new luxury development
- Venting possible for qualified restaurant users
- · High ceilings and all glass frontage
- Convenient access to subway and bus lines