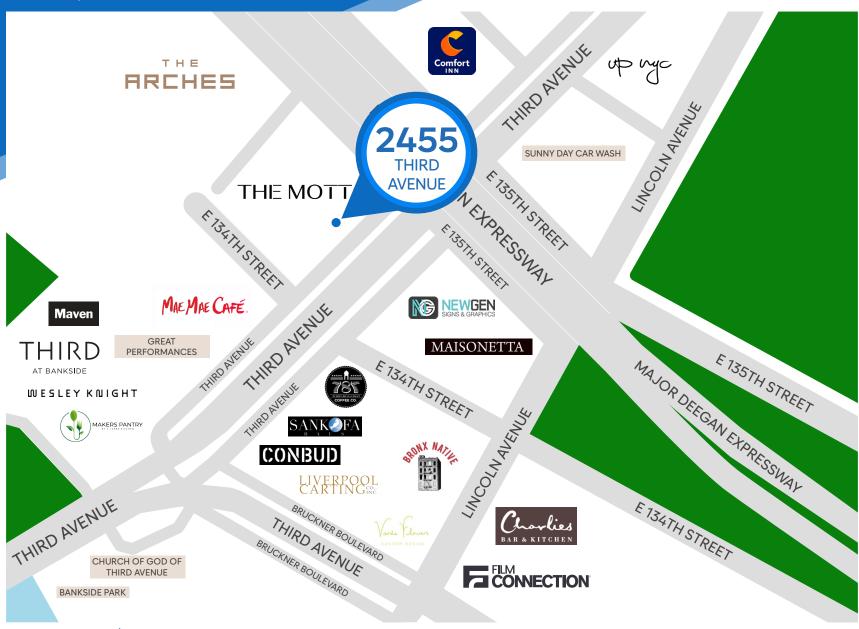

### **NEIGHBORS**

Dream Charter School · Comfort Inn · Popeves

- The Arches Mae Mae Café Mayen Third
- at Bankside Wesley Knight Makers Pantry
- New Gen Signs & Graphics Maisonetta •

Charlies Bar & Kitchen • Sunny Day Car Wash