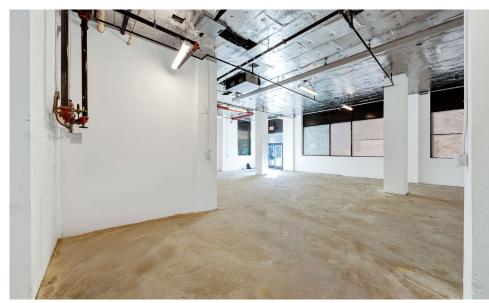

### APPROXIMATE SIZE

Space A: 2,000 SF Space B: 700 SF

**ASKING RENT** 

Upon Request

**TERM** 

**NFORMATION** 

RO

Negotiable

**FRONTAGE** 

Immediate

**POSSESSION** 

50 FT Wraparound

### COMMENTS

- · Retail spaces at the base of a new luxury development
- Venting possible for qualified restaurant users
- · High ceilings and all glass frontage
- Convenient access to subway and bus lines