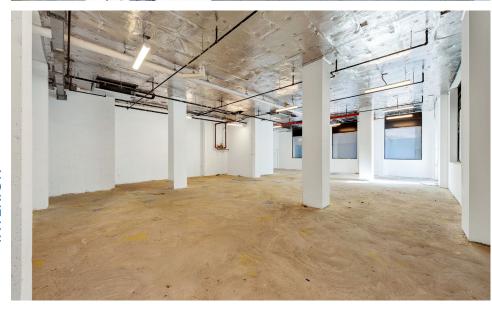

### APPROXIMATE SIZE

Space A: 2,000 SF Space B: 700 SF

**ASKING RENT** 

Upon Request

**TERM** 

**NFORMATION** 

RO

Negotiable

### COMMENTS

- · Retail spaces at the base of a new luxury development
- Venting possible for qualified restaurant users
- · High ceilings and all glass frontage
- Convenient access to subway and bus lines