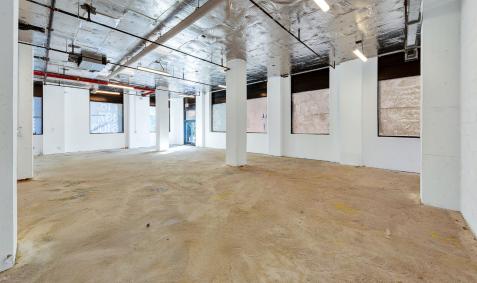

### APPROXIMATE SIZE

Space A: 2,000 SF Space B: 700 SF

**ASKING RENT** 

Upon Request

**TERM** 

**NFORMATION** 

RO

Negotiable

### COMMENTS

- · Retail spaces at the base of a new luxury development
- Venting possible for qualified restaurant users
- · High ceilings and all glass frontage
- Convenient access to subway and bus lines