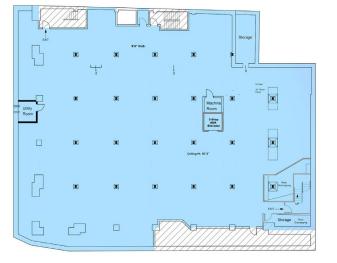

#### **APPROXIMATE SIZE**

Ground Floor: 2,327 SF Lower Level: 3,670 SF Sub-Lower Level: 12,558 SF

**ASKING RENT** \$48,000/Month POSSESSION Immediate

TERM Negotiable

**NFORMATION** 

FRONTAGE 40 FT

# **RETAIL FOR LEASE**

**GROUND FLOOR** 

LOWER LEVEL

SUB-LOWER LEVEL