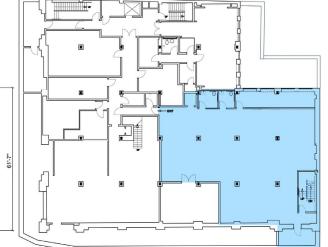

#### **APPROXIMATE SIZE**

Ground Floor: 2,327 SF Lower Level: 3,670 SF Sub-Lower Level: 12,558 SF

**ASKING RENT** \$48,000/Month POSSESSION Immediate

TERM Negotiable

**NFORMATION** 

FRONTAGE 40 FT

# **RETAIL FOR LEASE**

**GROUND FLOOR** 

LOWER LEVEL

SUB-LOWER LEVEL