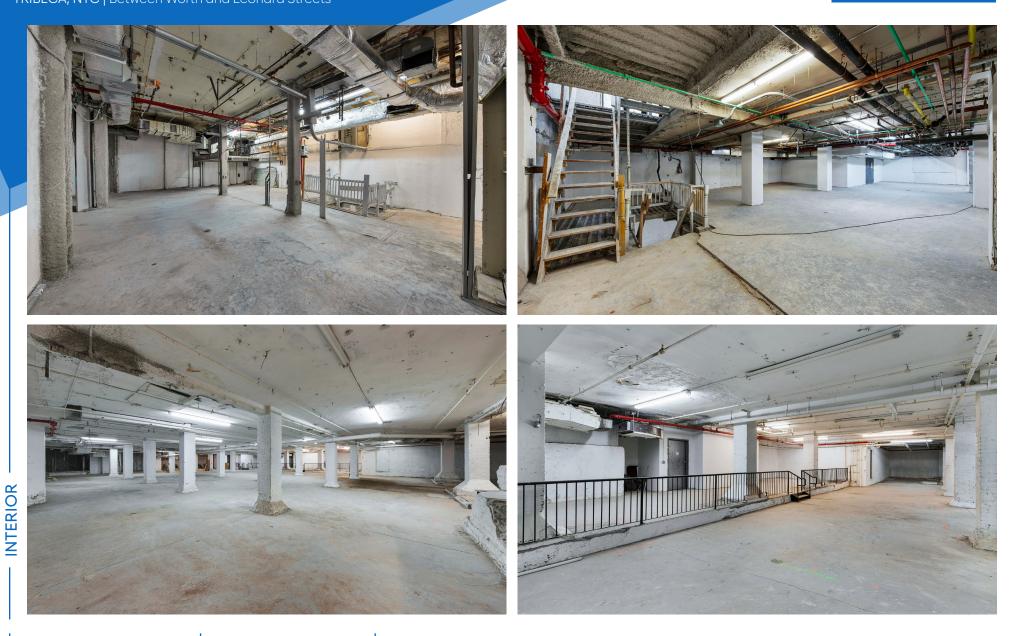

#### **APPROXIMATE SIZE**

Ground Floor: 2,327 SF Lower Level: 3,670 SF Sub-Lower Level: 12,558 SF

**ASKING RENT** \$48,000/Month POSSESSION Immediate

TERM Negotiable

**NFORMATION** 

FRONTAGE 40 FT

# **RETAIL FOR LEASE**

**GROUND FLOOR** 

LOWER LEVEL

SUB-LOWER LEVEL