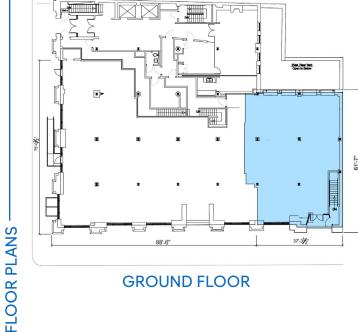

#### **APPROXIMATE SIZE**

Ground Floor: 2,327 SF Lower Level: 3,670 SF Sub-Lower Level: 12,558 SF

**ASKING RENT** \$48,000/Month POSSESSION Immediate

TERM Negotiable

**NFORMATION** 

FRONTAGE 40 FT

# **RETAIL FOR LEASE**

**GROUND FLOOR** 

LOWER LEVEL

SUB-LOWER LEVEL