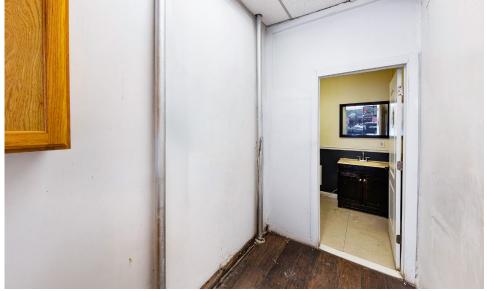

### COMMENTS

- Former threading salon
- · Private bathroom in place
- · Can be vented
- · Gas in building
- · High foot traffic location steps from the subway and surrounding retail