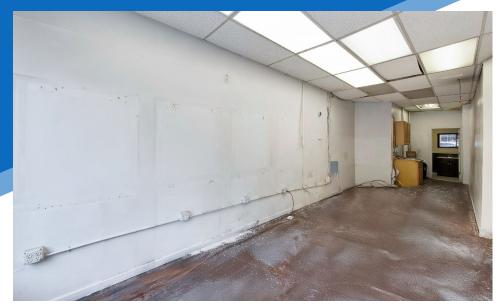

### COMMENTS

- Former threading salon
- · Private bathroom in place
- · Can be vented
- · Gas in building
- · High foot traffic location steps from the subway and surrounding retail