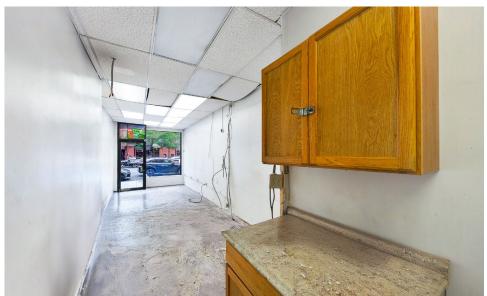

### COMMENTS

- Former threading salon
- · Private bathroom in place
- · Can be vented
- · Gas in building
- · High foot traffic location steps from the subway and surrounding retail