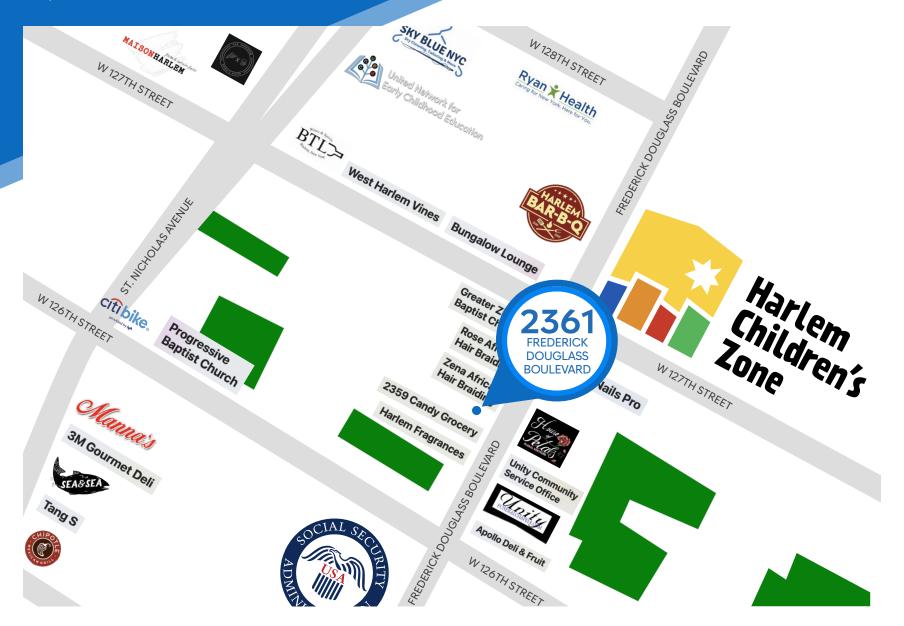

2361

2361

2361

FREDERICK DOUGLASS BOULEVARD

HARLEM, NYC

Between West 126th & 127th Streets

### **NEIGHBORS**

Rose African Hair Braiding • Total Looks Threading Salon • 2359 Candy Grocery • Harlem Fragrances • Apollo Deli & Fruit • Manna's • Sea & Sea • Chipotle