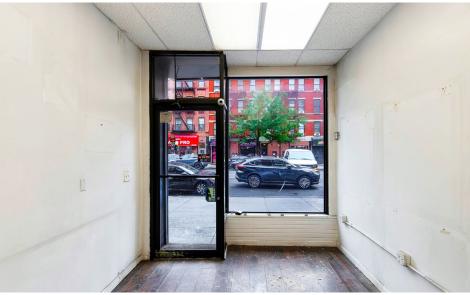

### COMMENTS

- Former threading salon
- · Private bathroom in place
- · Can be vented
- · Gas in building
- · High foot traffic location steps from the subway and surrounding retail

### **NEIGHBORS**

Rose African Hair Braiding • Total Looks Threading Salon • 2359 Candy Grocery • Harlem Fragrances • Apollo Deli & Fruit • Manna's • Sea & Sea • Chipotle