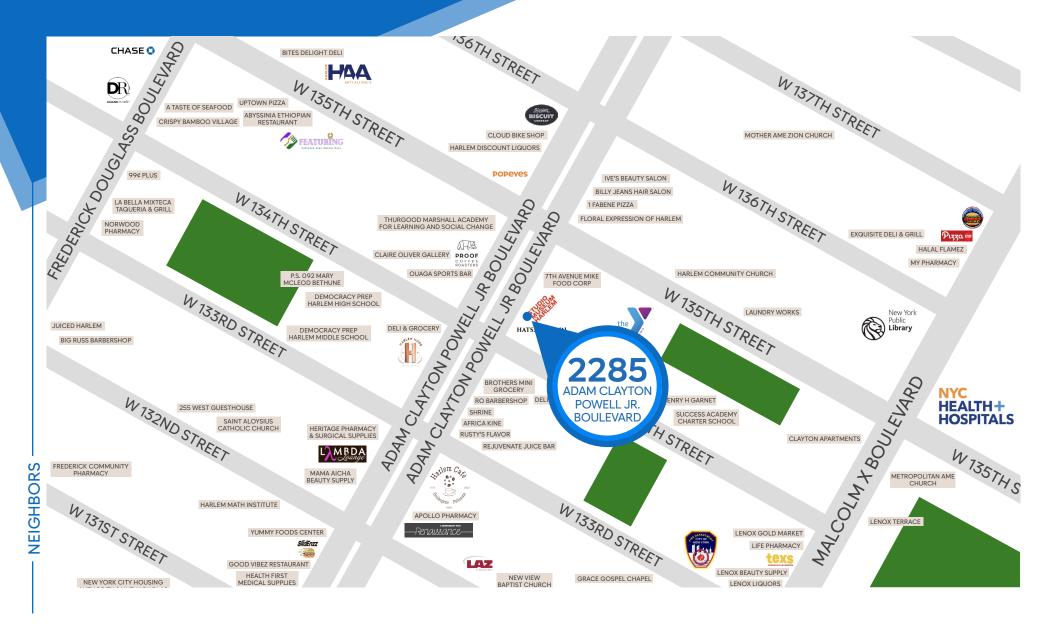

#### **NEIGHBORS**

Hats by Brunn • Studio Museum Harlem • The YMCA • Ouaga Sports Bar • Claire Oliver Gallery

• Proof Coffee Roasters • Ps 175 Henry H Garnet