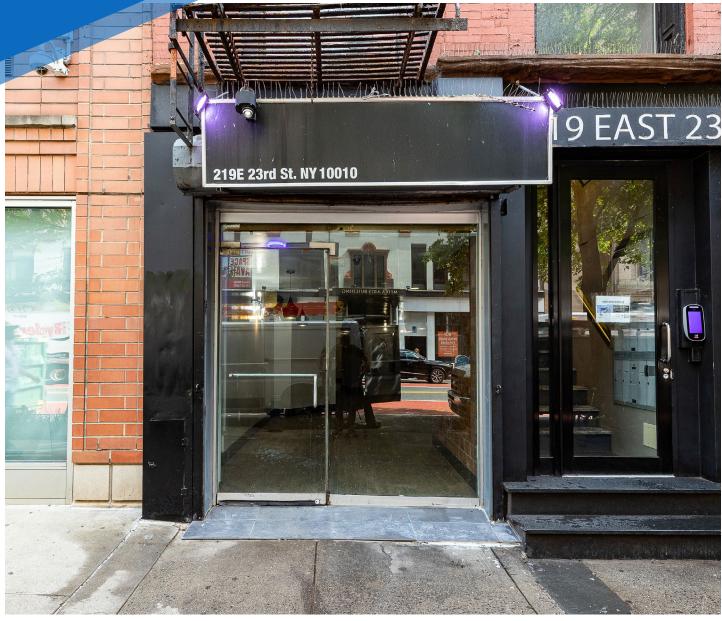

219
EAST 23<sup>RD</sup> STREET
GRAMERCY, NYC

Between Second & Third Avenues

### APPROXIMATE SIZE

Ground Floor: 1,000 SF Basement: 500 SF Backyard: 500 SF

**ASKING RENT** 

POSSESSION Immediate

\$9,995/Month

**TERM** 

mmediate

Negotiable

FRONTAGE

12 FT

### **COMMENTS**

ORMATION

- Vented restaurant space
- Full fixtured kitchen
- HVAC and grease trap in place
- · Walk-in boxes in basement