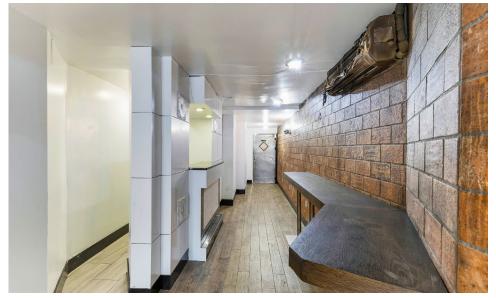

### APPROXIMATE SIZE

Ground Floor: 1,000 SF Basement: 500 SF Backyard: 500 SF

**ASKING RENT** 

POSSESSION Immediate

\$9,995/Month

**TERM** 

mmediate

Negotiable

### **COMMENTS**

ORMATION

- Vented restaurant space
- Full fixtured kitchen
- HVAC and grease trap in place
- · Walk-in boxes in basement