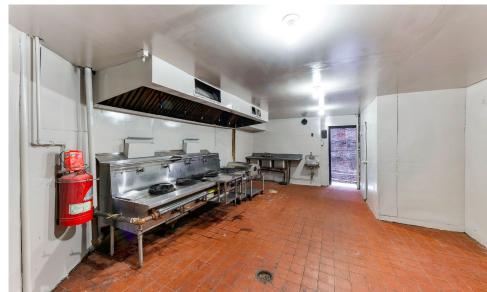

### **COMMENTS**

ORMATION

- Vented restaurant space
- Full fixtured kitchen
- HVAC and grease trap in place
- · Walk-in boxes in basement