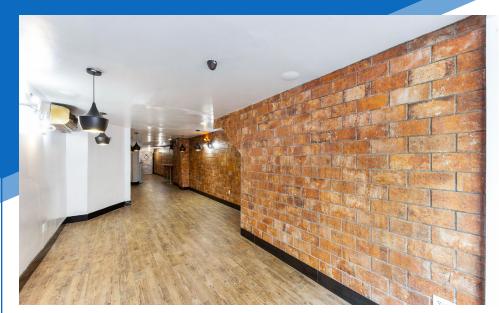

### APPROXIMATE SIZE

Ground Floor: 1,000 SF Basement: 500 SF Backyard: 500 SF

**ASKING RENT** 

POSSESSION Immediate

\$9,995/Month

**TERM** 

mmediate

Negotiable

### **COMMENTS**

ORMATION

- Vented restaurant space
- Full fixtured kitchen
- HVAC and grease trap in place
- · Walk-in boxes in basement