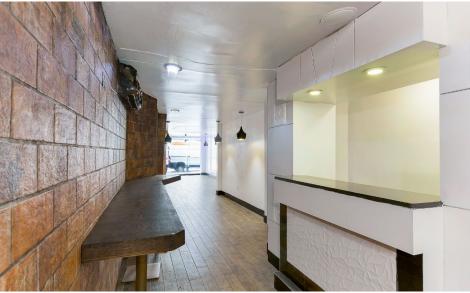

### APPROXIMATE SIZE

Ground Floor: 1,000 SF Basement: 500 SF Backyard: 500 SF

**ASKING RENT** 

POSSESSION Immediate

\$9,995/Month

**TERM** 

mmediate

Negotiable

### **COMMENTS**

ORMATION

- Vented restaurant space
- Full fixtured kitchen
- HVAC and grease trap in place
- · Walk-in boxes in basement