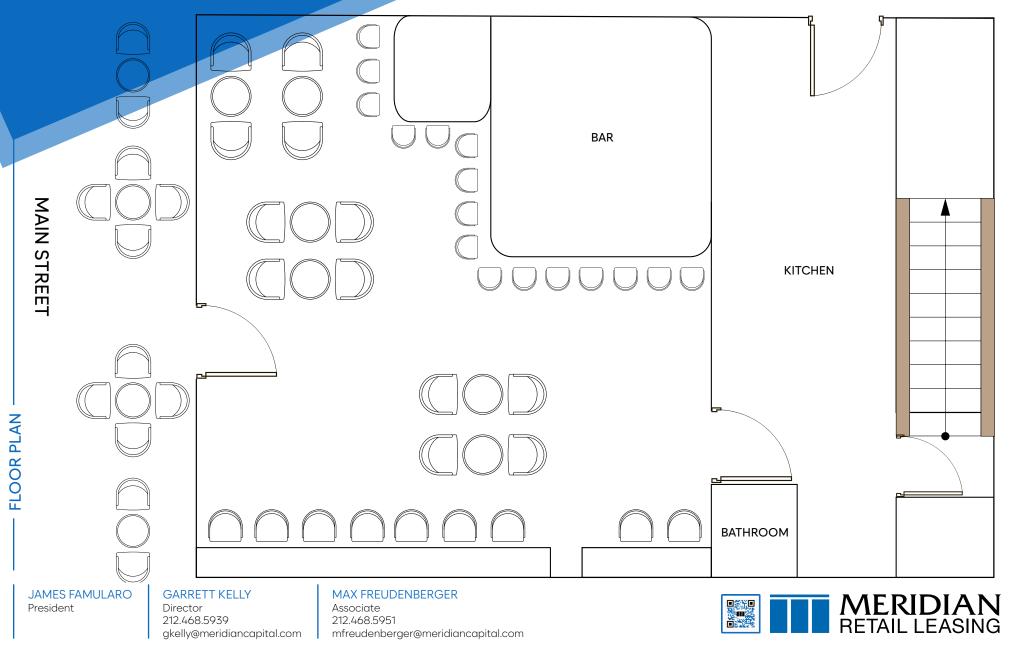

## APPROXIMATE SIZE Ground Floor: 1,500 SF

Basement: 1,500 SF

ASKING RENT \$2,950/Month \$175K Key-Money

## POSSESSION Arranged

**TERM** 10 Years

**NFORMATION** 

ROPERTY

٩

FRONTAGE 30 FT Wraparound