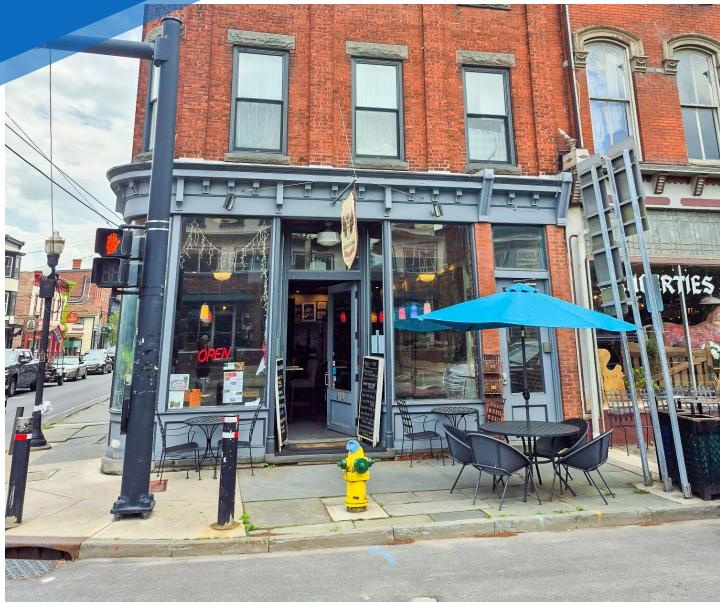

Northeast Corner of Main & Partition Streets

## COMMENTS

- Corner restaurant in the heart of Saugerties
- Full liquor license
- Turn-key bar space with fully equipped kitchen
  in place
- Strong ov
- Strong exposure