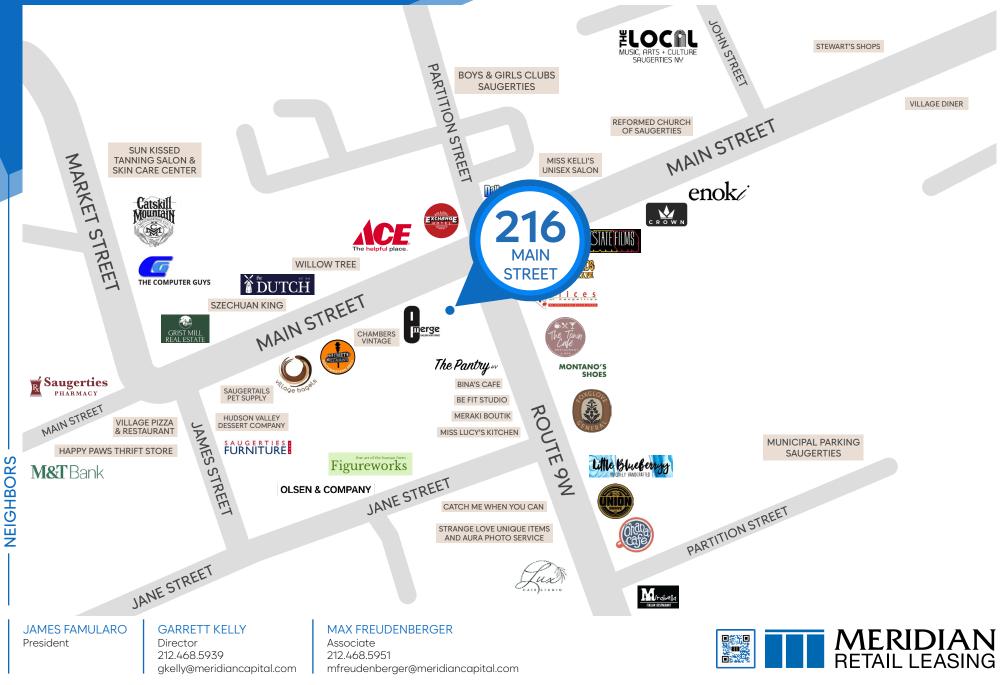

## NEIGHBORS

Village Pizza & Restaurant • Hudson Valley Dessert Company • The Dutch • Main Street. Village Bagels • Emerge Gallery • P.C. Smith & Son • Exchange Hotel • Saugerties Antiques Center • Dallas Hot Wieners • Inquiring Mind Bookstore & Café • Slices

#### JAMES FAMULARO President

GARRETT KELLY Director 212.468.5939 gkelly@meridiancapital.com

#### MAX FREUDENBERGER Associate

212.468.5951 mfreudenberger@meridiancapital.com

RESTAURANT FOR LEASE

**216 MAIN STREET** 

SAUGERTIES, NEW YORK | Northeast Corner of Main & Partition Streets