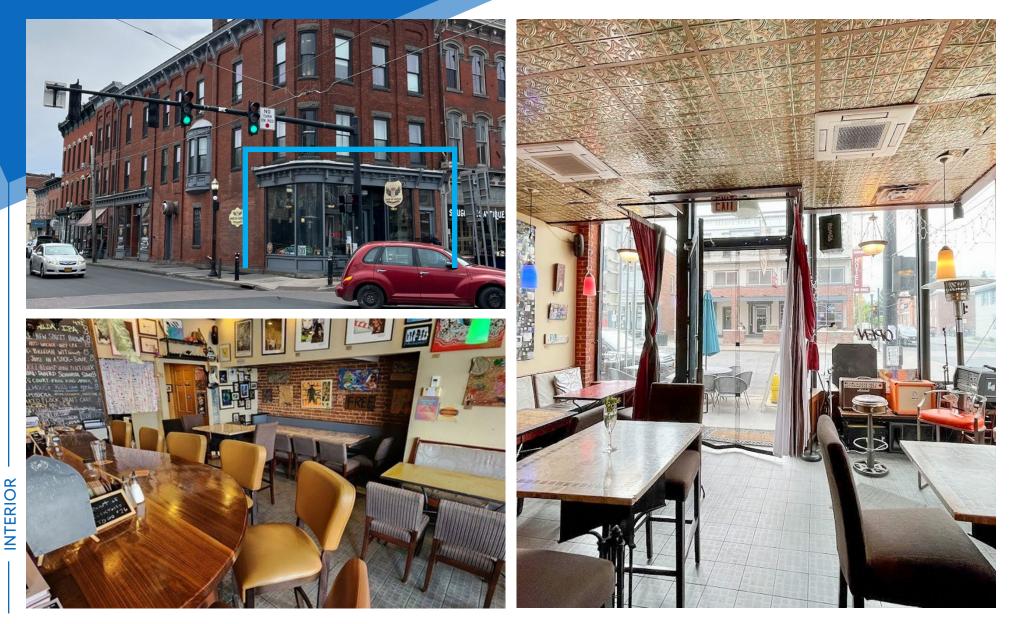

## COMMENTS

- Corner restaurant in the heart of Saugerties
- Full liquor license
- Turn-key bar space with fully equipped kitchen
  in place
- Strong ov
- Strong exposure