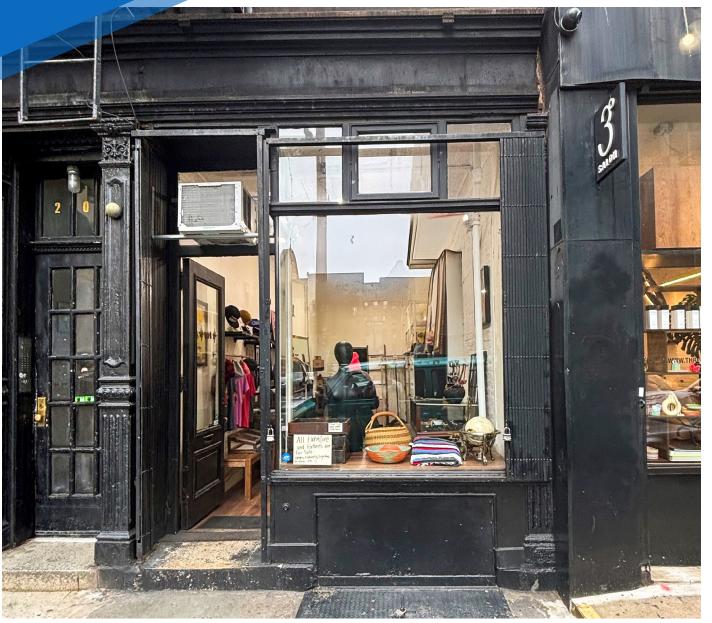

### COMMENTS

 Prime East Village retail space; previously "Starlin Boutique"

- Bathroom in place
- Two-minute walk from Astor Place subway
- Ideal for dry uses and café, juice, or dessert shop

### 206 EAST 6<sup>TH</sup> STREET

EAST VILLAGE, NYC | Between Second and Third Avenues