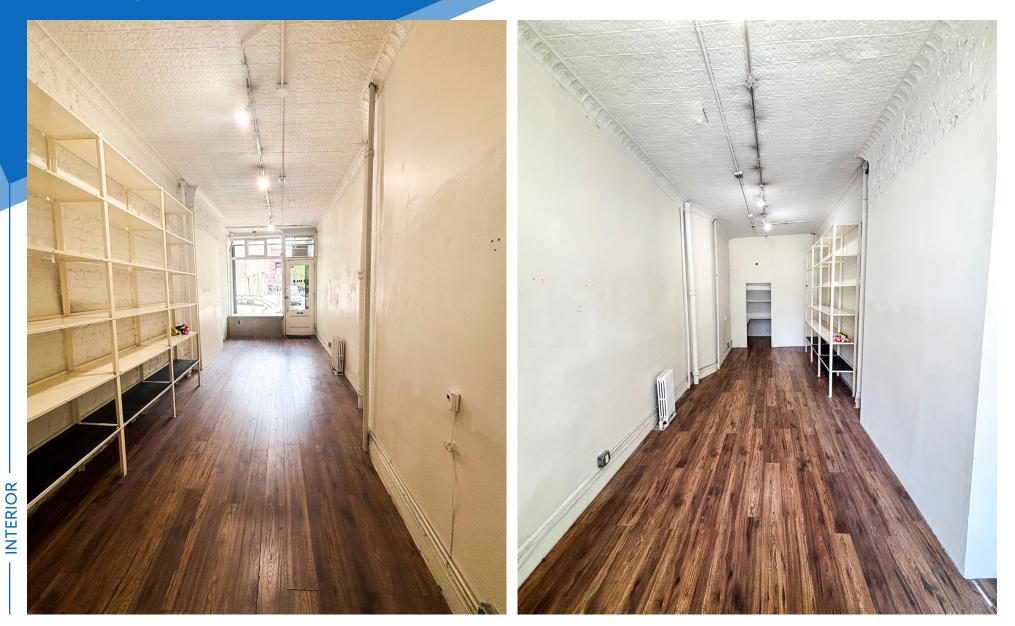

#### **APPROXIMATE SIZE**

Ground Floor: 500 SF Basement: 500 SF

**ASKING RENT** \$4,750/Month

POSSESSION Immediate

TERM 10-15 Years

NFORMATION

FRONTAGE 10 FT

### COMMENTS

 Prime East Village retail space; previously "Starlin Boutique"

- Bathroom in place
- Two-minute walk from Astor Place subway
- Ideal for dry uses and café, juice, or dessert shop