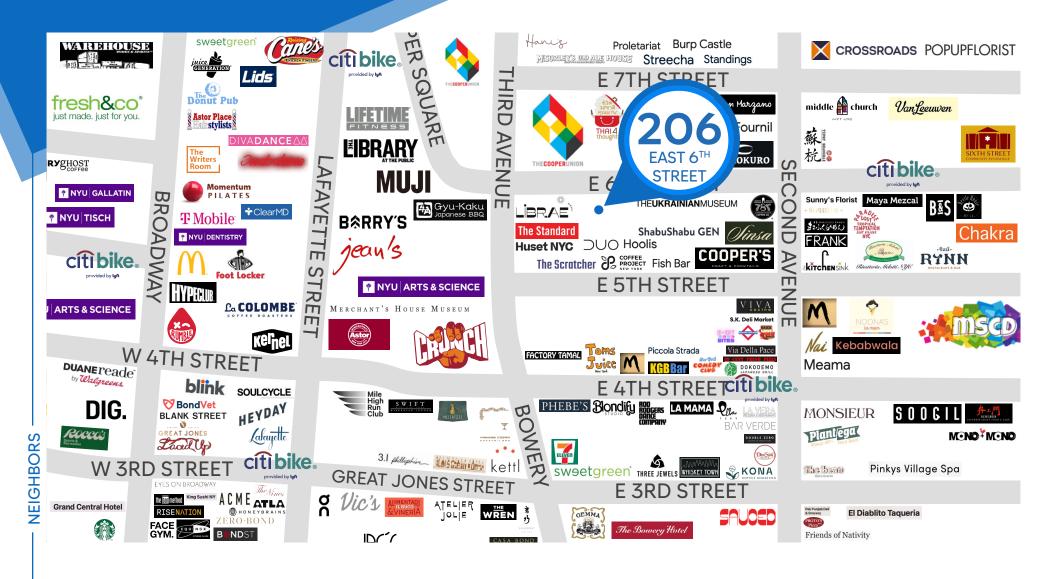

### **NEIGHBORS**

Bar Verde • Gemma • The Wren • Cooper's Craft + Cocktails • Jean's • Barry's • La Colombe • Van Leeuwen • San Marzano • Paradise Lost

**PROPERTY** TRANSPORTATION 4560