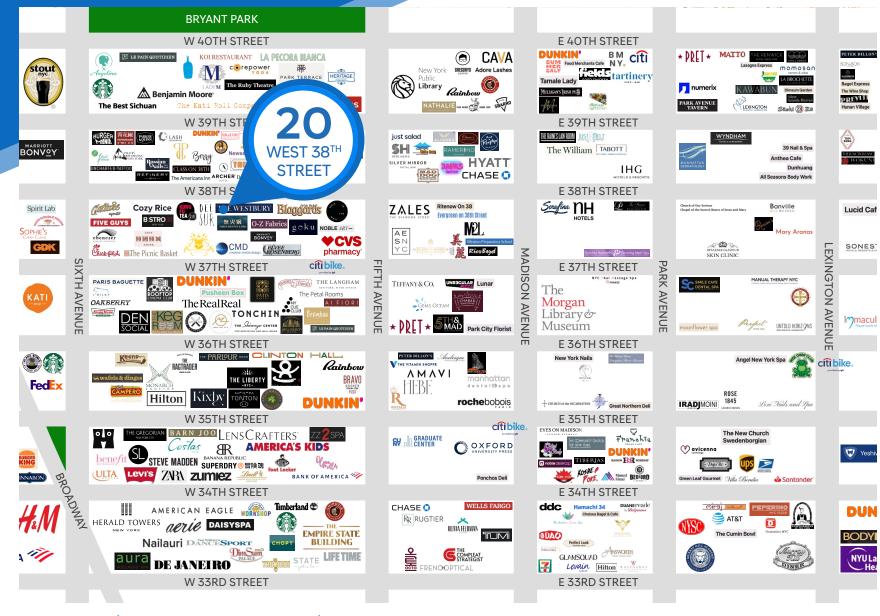

#### **NEIGHBORS**

Bryant Park • Le Pain Quotidien • Koi Restaurant

- La Pecora Bianca Core Power Yoga The Roby Theatre • Silver Mirror Facial Bar • Hyatt
- Archer Hotel Callo Dao Parker & Quinn
- Park Terrace Hotel Marriot Bonvoy