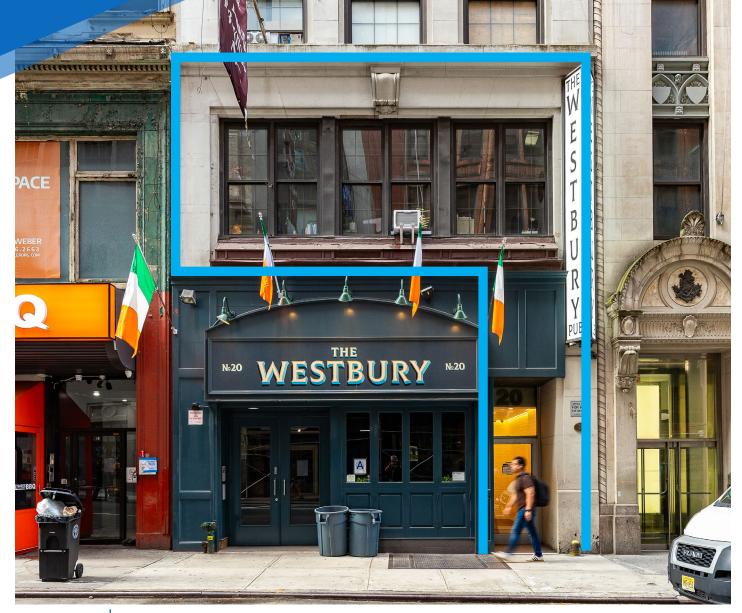

# RETAIL/OFFICE FOR LEASE

WEST 38TH STREET MIDTOWN, NYC

Between Fifth & Sixth Avenues

#### COMMENTS

- · Fully built-out dental/medical office
- · Located next to strong co-tenancy with great visibility
- · High foot traffic area
- · Existing bathroom in place
- · Ideal for beauty, wellness, studio, etc.

#### **NEIGHBORS**

Bryant Park • Le Pain Quotidien • Koi Restaurant

- La Pecora Bianca Core Power Yoga The Roby Theatre • Silver Mirror Facial Bar • Hyatt
- Archer Hotel Callo Dao Parker & Quinn
- Park Terrace Hotel Marriot Bonvoy