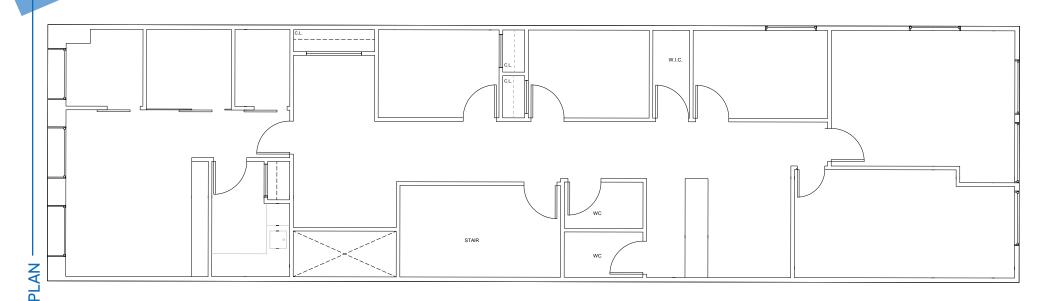

#### **APPROXIMATE SIZE**

2<sup>nd</sup> Floor: 3,000 SF

#### COMMENTS

- · Fully built-out dental/medical office
- · Located next to strong co-tenancy with great visibility
- · High foot traffic area
- · Existing bathroom in place
- · Ideal for beauty, wellness, studio, etc.