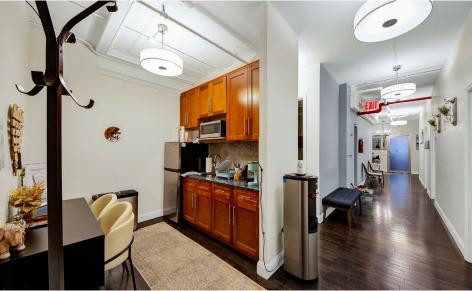

#### COMMENTS

- · Fully built-out dental/medical office
- · Located next to strong co-tenancy with great visibility
- · High foot traffic area
- · Existing bathroom in place
- · Ideal for beauty, wellness, studio, etc.