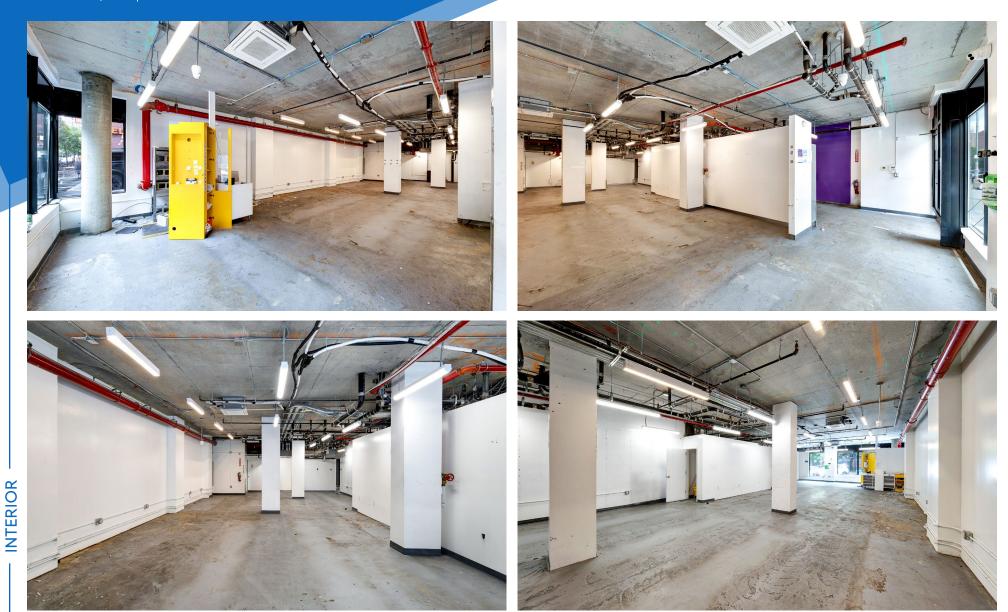

## COMMENTS

• Newly constructed retail space with new HVAC and ADA compliant bathroom in place

- Large wraparound glass frontage
- Parking in front of store