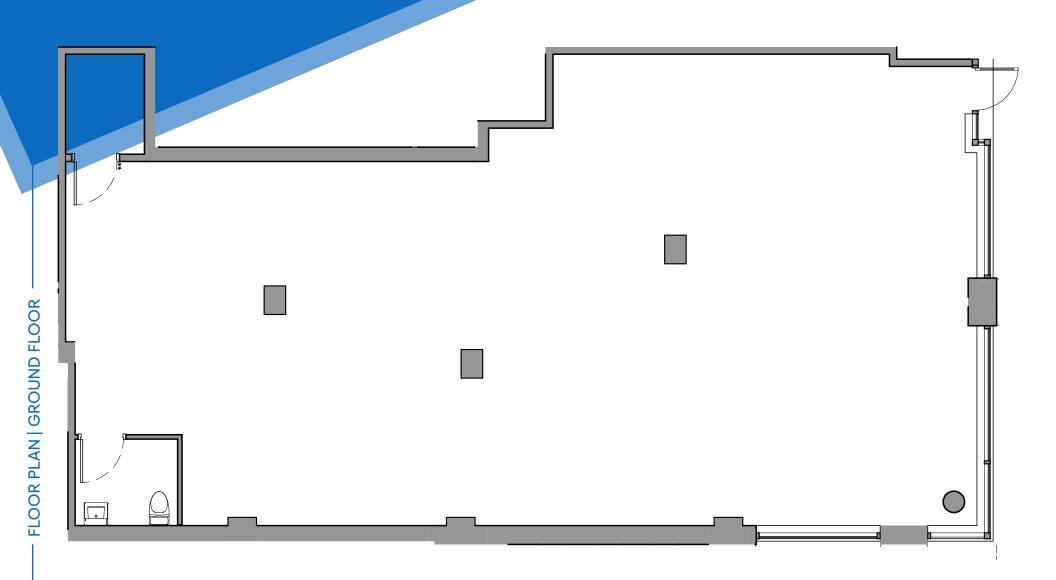

## **APPROXIMATE SIZE** 2,050 SF

**ASKING RENT** \$12,995/Month

POSSESSION Immediate

TERM Negotiable

**NFORMATION** 

PROPERTY

FRONTAGE 35 FT Wraparound

DANIEL RACHLINE