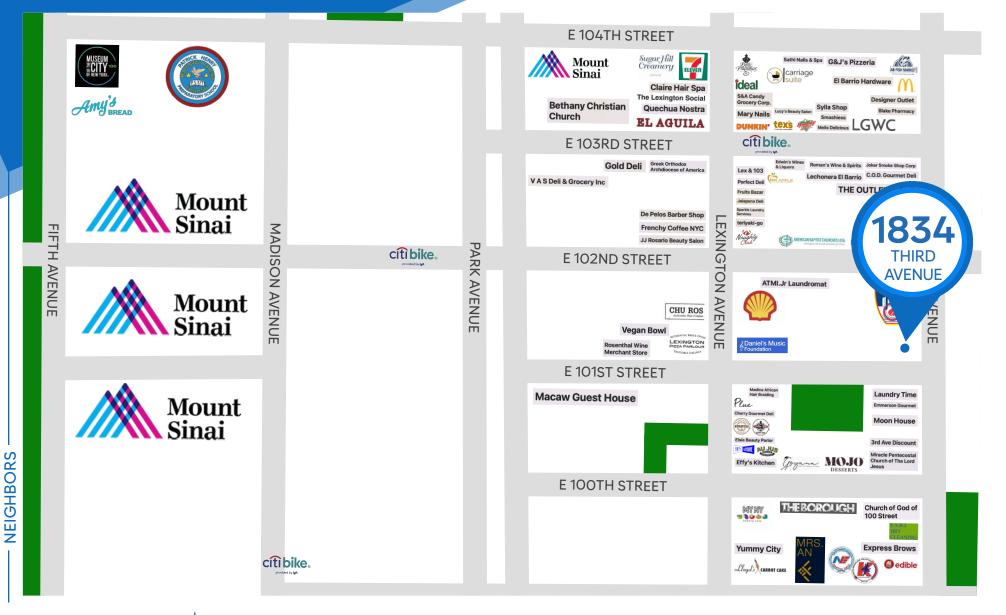

## **NEIGHBORS**

Lexinaton Pizza Parlour • MOJO Mousse Bar Alison • Lexington Social • Lloyd's Carrot Cake • Dunkin' • McDonald's • Effy's Kitchen • Earl's Beer & Cheese • Edible Arrangements Burger King 
Taco Bell 
Baked Cravings