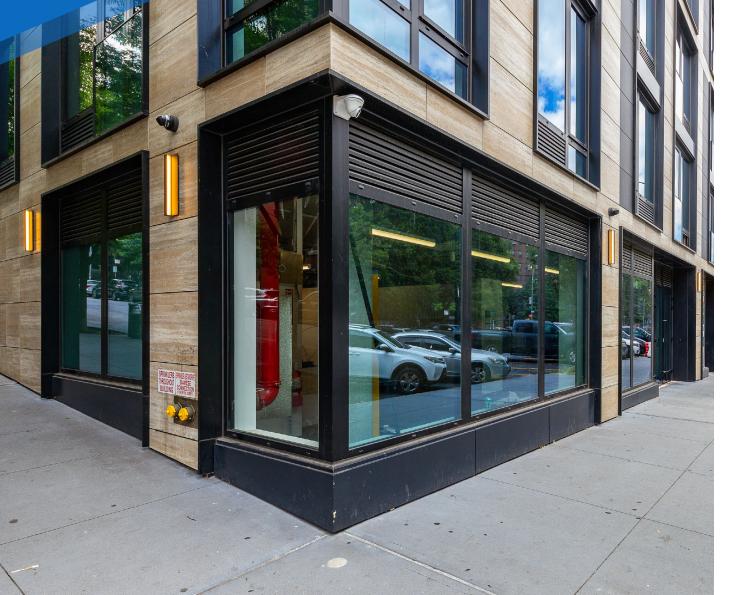

## 1834 **THIRD AVENUE** EAST HARLEM, NYC

Corner of Third Avenue & East 101st Street

## COMMENTS

• Newly constructed retail space with new HVAC and ADA compliant bathroom in place

- Large wraparound glass frontage
- Parking in front of store