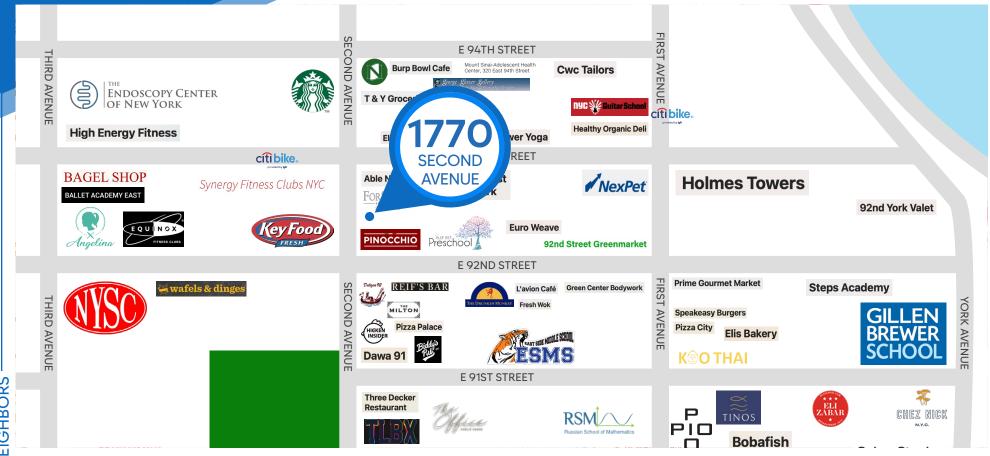

#### **NEIGHBORS**

Speakeasy Burgers • Pizza City • Elis Bakery • Kao Thai • Pio Pio • Tinos • Bobafish • Eli Zabar • Chez Nick • NYSC • Key Food • Starbucks