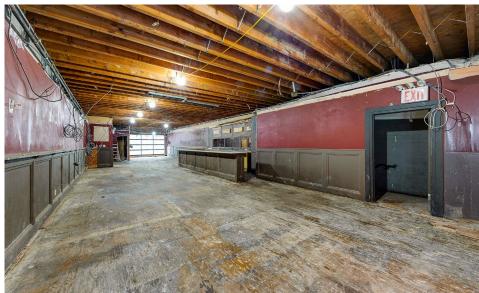

# RETAIL/RESTAURANT FOR LEASE

APPROXIMATE SIZE

**POSSESSION** 

Ground Floor: 2,500 SF Second Floor: 2,500 SF **Immediate** 

#### COMMENTS

- Full building F&B opportunity in the heart of the Upper East Side
- Floors can be leased together or separately
- Surrounded by residents, schools, and strong retail co-tenancy
- · All uses considered