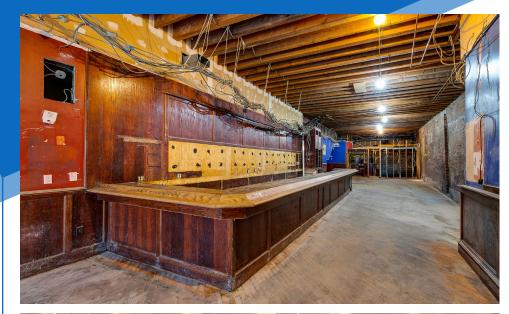

# RETAIL/RESTAURANT FOR LEASE

APPROXIMATE SIZE

**POSSESSION** 

Ground Floor: 2,500 SF Second Floor: 2,500 SF **Immediate** 

#### COMMENTS

- Full building F&B opportunity in the heart of the Upper East Side
- Floors can be leased together or separately
- Surrounded by residents, schools, and strong retail co-tenancy
- · All uses considered