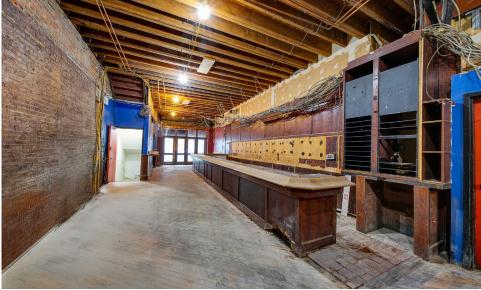

# RETAIL/RESTAURANT FOR LEASE

APPROXIMATE SIZE

**POSSESSION** 

Ground Floor: 2,500 SF Second Floor: 2,500 SF **Immediate** 

#### COMMENTS

- Full building F&B opportunity in the heart of the Upper East Side
- Floors can be leased together or separately
- Surrounded by residents, schools, and strong retail co-tenancy
- · All uses considered