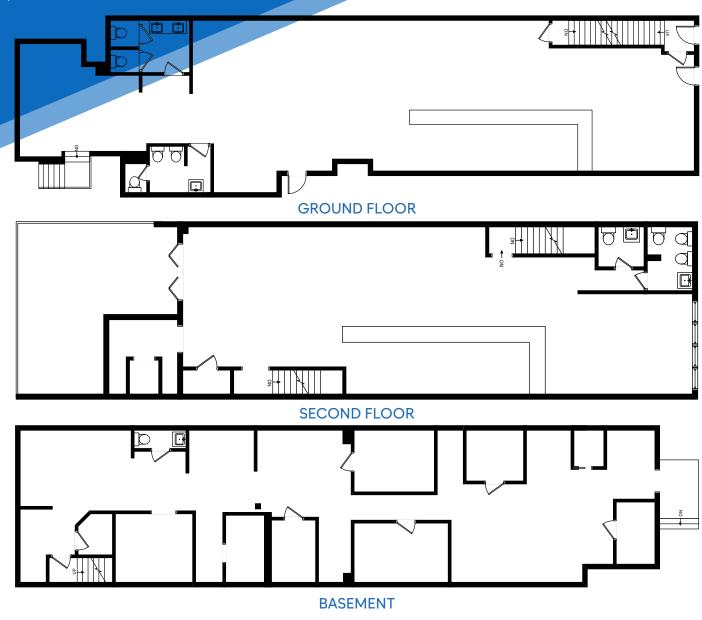

# RETAIL/RESTAURANT FOR LEASE

APPROXIMATE SIZE

**POSSESSION** 

Ground Floor: 2,500 SF Second Floor: 2,500 SF **Immediate** 

### **ASKING RENT**

Ground Floor: \$25,000/Month Second Floor: \$12,500/Month

**TERM** Negotiable

**NFORMATIO** 

## **FRONTAGE**

30 FT