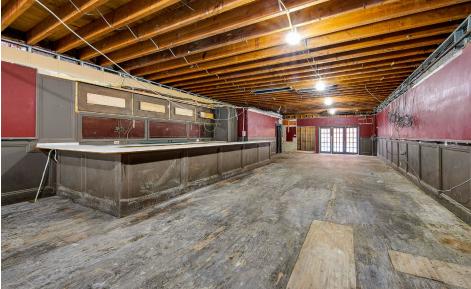

# RETAIL/RESTAURANT FOR LEASE

APPROXIMATE SIZE

**POSSESSION** 

Ground Floor: 2,500 SF Second Floor: 2,500 SF **Immediate** 

#### COMMENTS

- Full building F&B opportunity in the heart of the Upper East Side
- Floors can be leased together or separately
- Surrounded by residents, schools, and strong retail co-tenancy
- · All uses considered