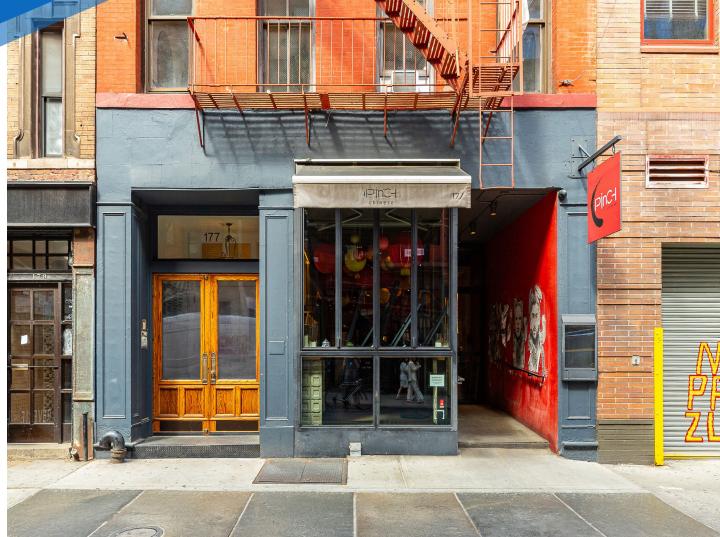

#### COMMENTS

- · Turn-key restaurant in the heart of SoHo
- · Fully vented with an immaculate kitchen in place
- Open layout with no column intrusions
- No key-money
- Heavy foot traffic and strong co-tenancy