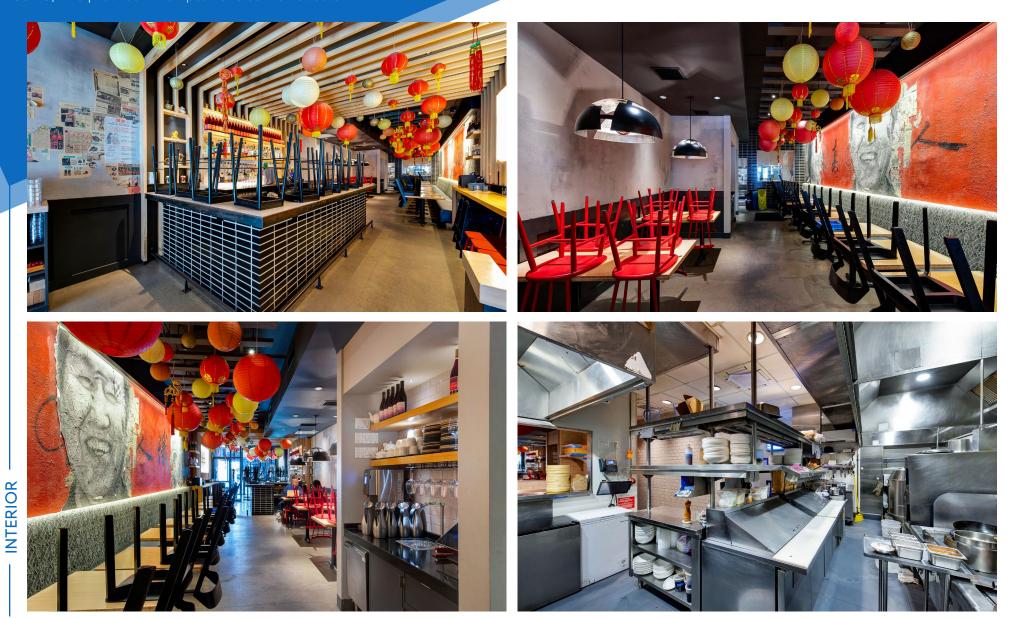

#### COMMENTS

- · Turn-key restaurant in the heart of SoHo
- · Fully vented with an immaculate kitchen in place
- Open layout with no column intrusions
- No key-money
- Heavy foot traffic and strong co-tenancy