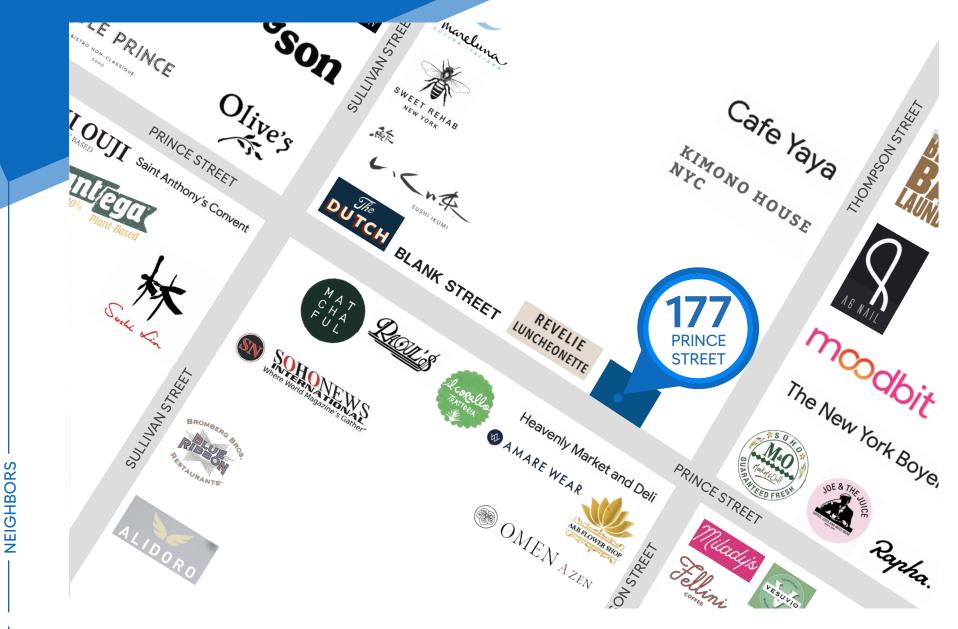

# ROPERTY **NEIGHBORS**

Revelie • Raoul's • The Dutch • Milady's • Sushi Ikumi • Olive's • Little Prince • Blue Ribbon Sushi • Fellini • Café Yaya • Omen Azen • Mori Sushi • Lola Taverna • Sugarfish • Altesi Downtown • Bandone