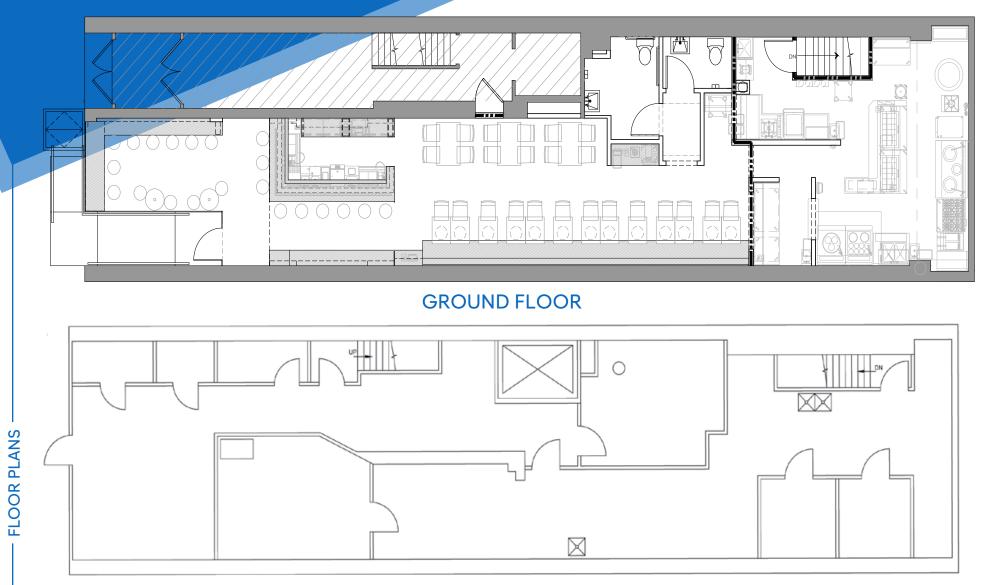

#### **APPROXIMATE SIZE** Ground Floor: 2,000 SF

Lower Level: 2,000 SF

**ASKING RENT** \$45,000/Month POSSESSION Arranged

TERM 10-15 Years

NFORMATION

Δ.

FRONTAGE 20 FT

## LOWER LEVEL