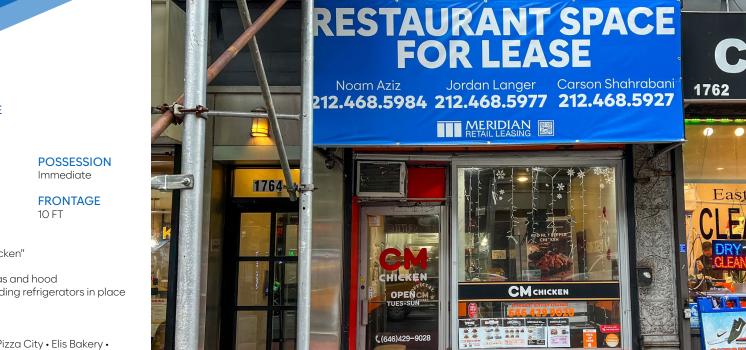

**UPPER EAST SIDE, NYC** Between East 91st & 92nd Streets

#### **APPROXIMATE SIZE**

Ground Floor: 550 SF Basement: 550 SF

**ASKING RENT** 

**Upon Request** 

**TERM** Neaotiable

#### COMMENTS

- · Previously "CM Chicken"
- Turn-key QSR
- · Fully vented with gas and hood
- · All equipment including refrigerators in place
- Private bathroom