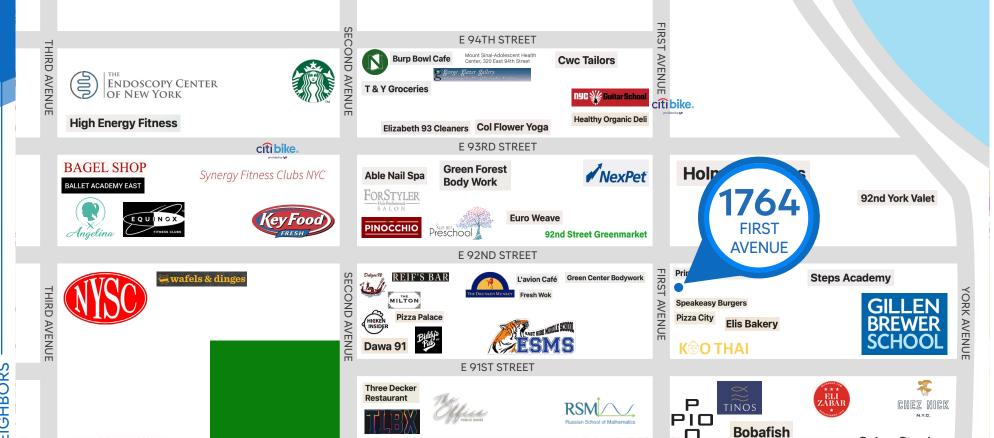

## **NEIGHBORS**

Speakeasy Burgers • Pizza City • Elis Bakery • Kao Thai • Pio Pio • Tinos • Bobafish • Eli Zabar

· Chez Nick · NYSC · Kev Food · Starbucks