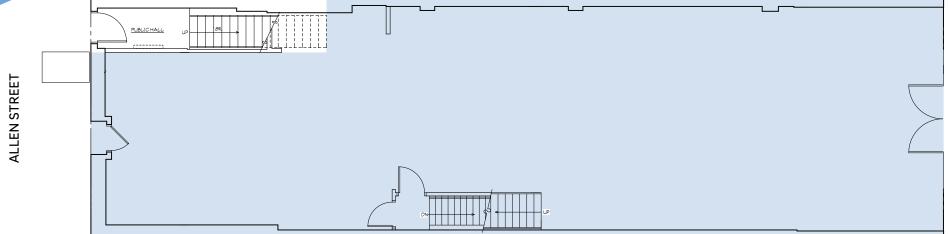

#### **APPROXIMATE SIZE**

Ground Floor: 500-650 SF

**ASKING RENT** 

**POSSESSION Immediate** 

Upon Request

**FRONTAGE** 

Negotiable

**TERM** 

22 FT on Allen Street