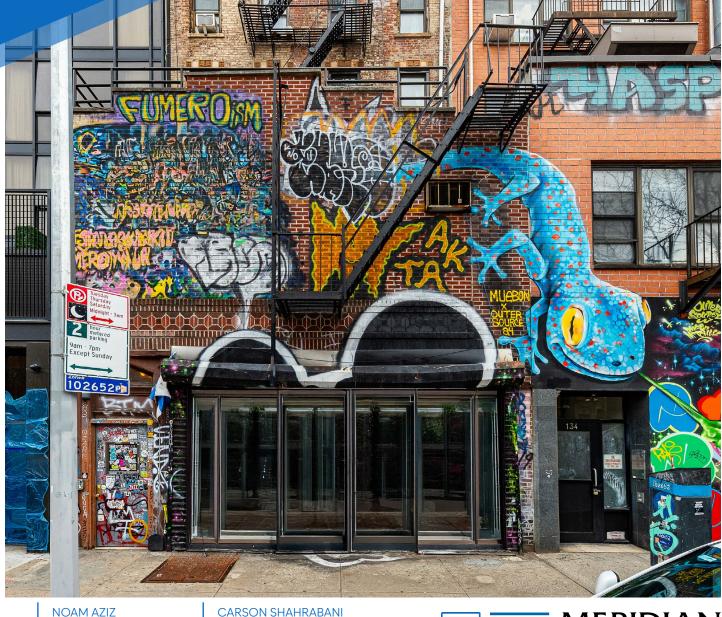

Between Rivington & Delancey Streets

22 FT on Allen Street

#### COMMENTS

- · Landlord to deliver space in clean white-box condition with new store front
- Space can easily be vented
- Rectangular column-free space
- Basement space can be made available
- · Prime frontage in the heart of the Lower East