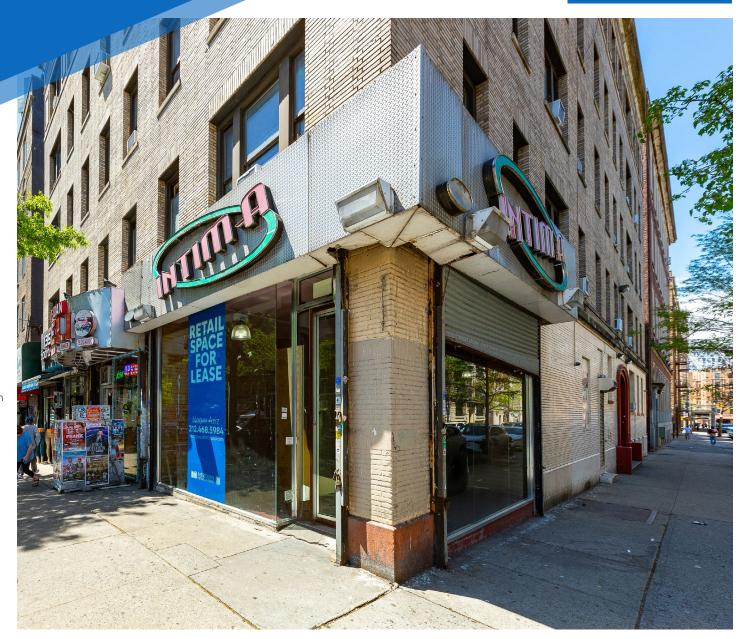

## **1317**ST. NICHOLAS AVENUE WASHINGTON HEIGHTS, NYC

Corner of St. Nicholas Avenue & West 176th Street

## **APPROXIMATE SIZE**

Ground Floor: 1,200 SF Basement: 1,200 SF

ASKING RENT \$10,000/Month POSSESSION Immediate

**TERM** Negotiable **FRONTAGE** 

30 FT Wraparound

### **COMMENTS**

- Corner space with wraparound frontage with floor-to-ceiling windows providing natural light on both sides
- Bathroom in place
- Perfect for retail or other QSR concepts