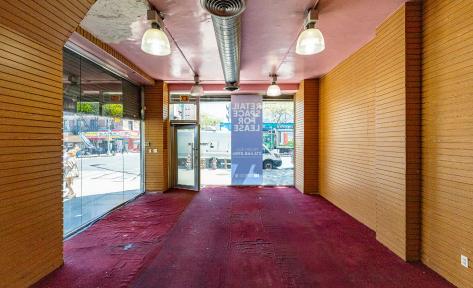

## **APPROXIMATE SIZE**

Ground Floor: 1,200 SF Basement: 1,200 SF

ASKING RENT \$10,000/Month POSSESSION Immediate

**TERM** Negotiable **FRONTAGE** 

30 FT Wraparound

### **COMMENTS**

- Corner space with wraparound frontage with floor-to-ceiling windows providing natural light on both sides
- Bathroom in place
- Perfect for retail or other QSR concepts