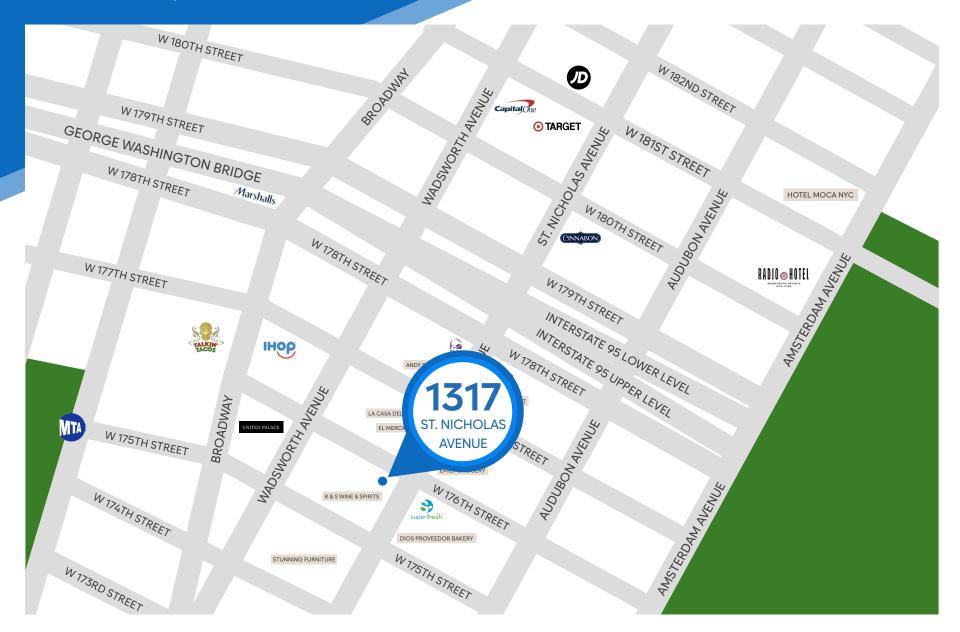

## **1317**ST. NICHOLAS AVENUE WASHINGTON HEIGHTS, NYC

Corner of St. Nicholas Avenue & West 176th Street

### **NEIGHBORS**

Emily Grocery • Superfresh • R&S Wine & Spirits • La Casa Del Taco • Andy Pharmacy • P&M Fish Market • Taco Bell • I Hop