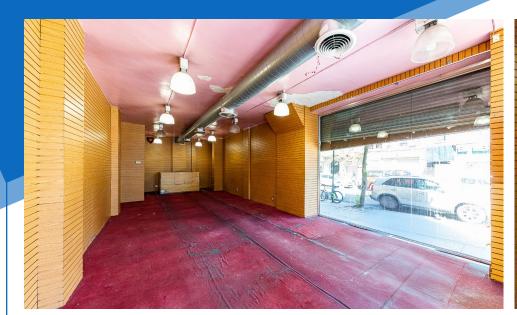

## **APPROXIMATE SIZE**

Ground Floor: 1,200 SF Basement: 1,200 SF

ASKING RENT \$10,000/Month POSSESSION Immediate

**TERM** Negotiable **FRONTAGE** 

30 FT Wraparound

### **COMMENTS**

- Corner space with wraparound frontage with floor-to-ceiling windows providing natural light on both sides
- Bathroom in place
- Perfect for retail or other QSR concepts