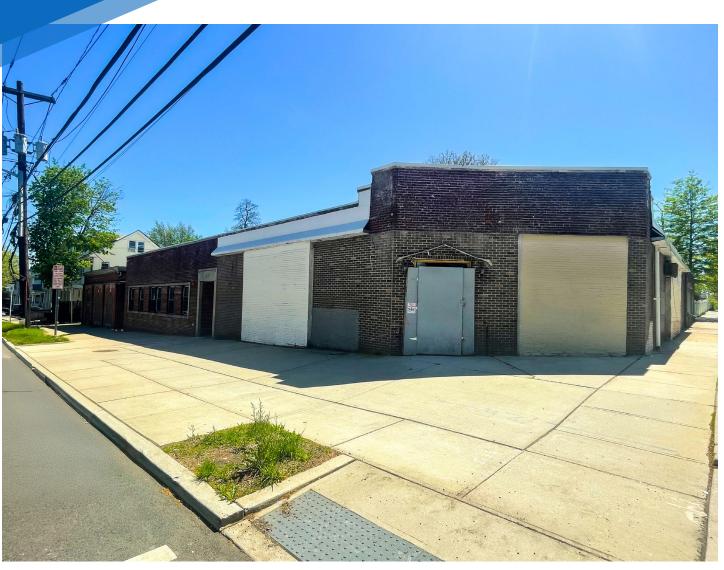

Corner of Lyons Avenue & Parkview Terrace

APPROXIMATE SIZE Space A: 7,000 SF Space B: 3,000 SF

ASKING RENT Upon Request POSSESSION Immediate

TERM Negotiable FRONTAGE 50 FT Wraparound

#### COMMENTS

- · Stand-alone corner building
- Previous daycare/pre-school
- Child-friendly features; bathroom and
  kitabapatta
- kitchenette

NFORMATION

ROPERTY

Δ.

- Multiple offices in place
- Located across from the Newark Beth Israel Hospital
- High foot traffic