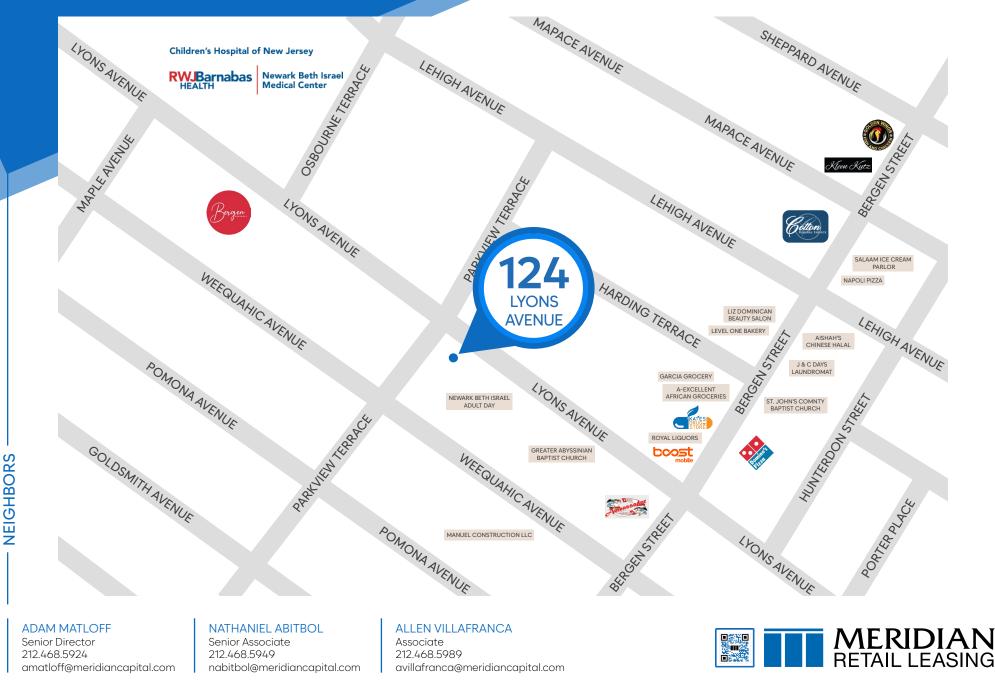

#### NEIGHBORS

Newark Beth Israel Hospital • Boost Mobile • Manuel Construction • Level One Bakery • Royal Liquors • Domino's Pizza • J&C Days Laundromat