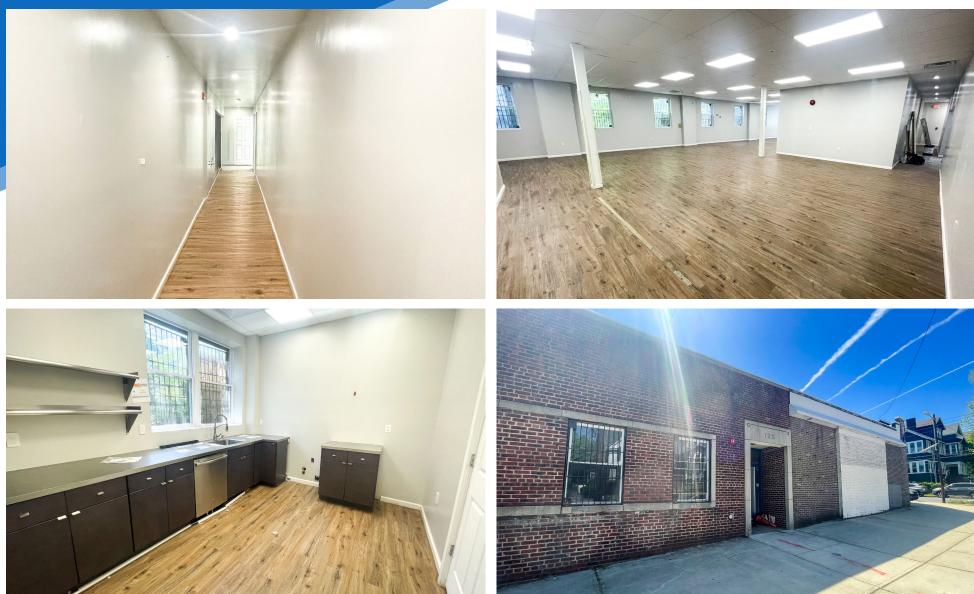

#### COMMENTS

- · Stand-alone corner building
- Previous daycare/pre-school
- Child-friendly features; bathroom and
  kitabapatta
- kitchenette

NFORMATION

ROPERTY

Δ.

- Multiple offices in place
- Located across from the Newark Beth Israel Hospital
- High foot traffic