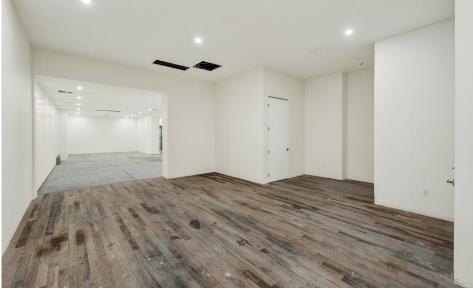

### **APPROXIMATE SIZE**

2,000 SF + Basement

**ASKING RENT** 

**POSSESSION** 

**Upon Request** 

Immediate

**TERM** Negotiable

**NFORMATION** 

### **COMMENTS**

- · Newly white-boxed space in immaculate condition with new HVAC, electric, bathrooms, plumbing, and brand-new glass storefront
- · Dense residential neighborhood with high foot
- · Excellent visibility
- Ideal for a variety of uses; coffee shop, tattoo parlor, nail/hair salon, gallery, boutique fitness studio, bike shop, etc.