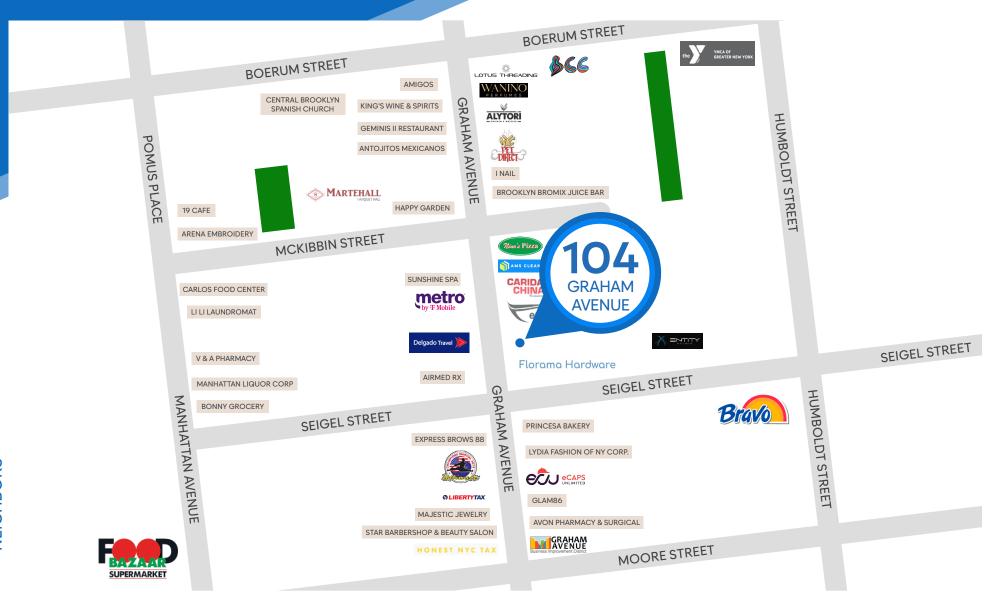

### **NEIGHBORS**

Florama Hardware • Eyepic • Caridad China · AMS Cleaning Services · Nino's Pizza · Sunshine Spa • Metro by T-Mobile • Express Brows 88 • Bravo Market • Princesa Bakery