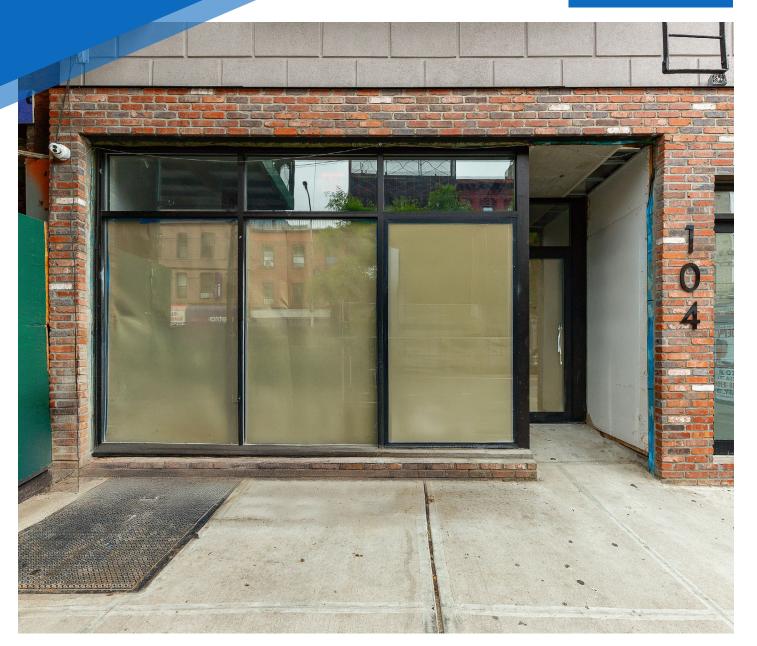

104 **GRAHAM AVENUE** WILLIAMSBURG, BROOKLYN

Between Siegel & Boerum Streets

ROPERTY

**FRONTAGE** 

10 FT

### **COMMENTS**

- · Newly white-boxed space in immaculate condition with new HVAC, electric, bathrooms, plumbing, and brand-new glass storefront
- · Dense residential neighborhood with high foot
- · Excellent visibility
- Ideal for a variety of uses; coffee shop, tattoo parlor, nail/hair salon, gallery, boutique fitness studio, bike shop, etc.