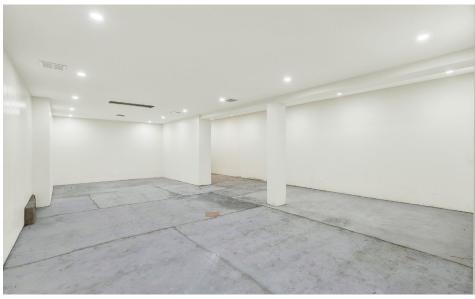

### **APPROXIMATE SIZE**

2,000 SF + Basement

**ASKING RENT** 

**POSSESSION** 

**Upon Request** 

Immediate

**TERM** Negotiable

**NFORMATION** 

### **COMMENTS**

- · Newly white-boxed space in immaculate condition with new HVAC, electric, bathrooms, plumbing, and brand-new glass storefront
- · Dense residential neighborhood with high foot
- · Excellent visibility
- Ideal for a variety of uses; coffee shop, tattoo parlor, nail/hair salon, gallery, boutique fitness studio, bike shop, etc.