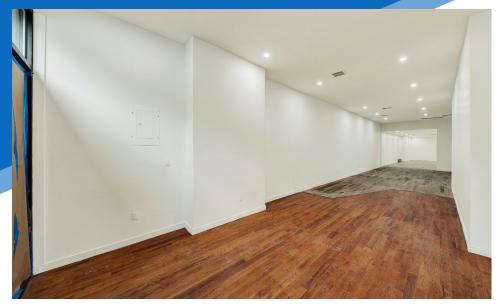

### **APPROXIMATE SIZE**

2,000 SF + Basement

**ASKING RENT** 

**POSSESSION** 

**Upon Request** 

Immediate

**TERM** Negotiable

**NFORMATION** 

### **COMMENTS**

- · Newly white-boxed space in immaculate condition with new HVAC, electric, bathrooms, plumbing, and brand-new glass storefront
- · Dense residential neighborhood with high foot
- · Excellent visibility
- Ideal for a variety of uses; coffee shop, tattoo parlor, nail/hair salon, gallery, boutique fitness studio, bike shop, etc.