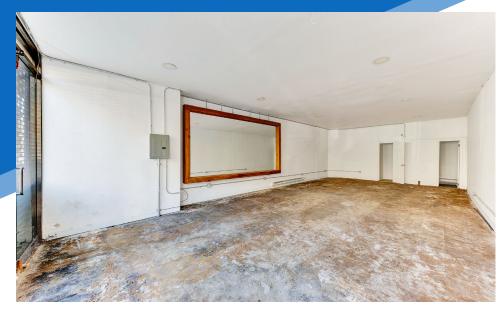

### **APPROXIMATE SIZE**

Ground Floor: 700 SF Basement: 500 SF

**ASKING RENT** 

Upon Request Immediate

**FRONTAGE** 

**POSSESSION** 

5-10 Years

**TERM** 

#### COMMENTS

- · Prime retail with wide frontage and strong signage opportunity
- · Large windows offering natural light
- · Private bathroom in place
- Perfect for non-vented food uses any retail use
- All uses considered; especially café, salon, juice bar, or bakery
- · 24/7 foot traffic from Columbia and CUNY students ensuring vibrancy