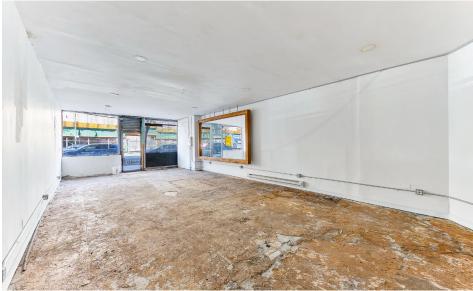

### **APPROXIMATE SIZE**

Ground Floor: 700 SF Basement: 500 SF

**ASKING RENT** 

Upon Request Immediate

**FRONTAGE** 

**POSSESSION** 

5-10 Years

**TERM** 

#### COMMENTS

- · Prime retail with wide frontage and strong signage opportunity
- · Large windows offering natural light
- · Private bathroom in place
- Perfect for non-vented food uses any retail use
- All uses considered; especially café, salon, juice bar, or bakery
- · 24/7 foot traffic from Columbia and CUNY students ensuring vibrancy