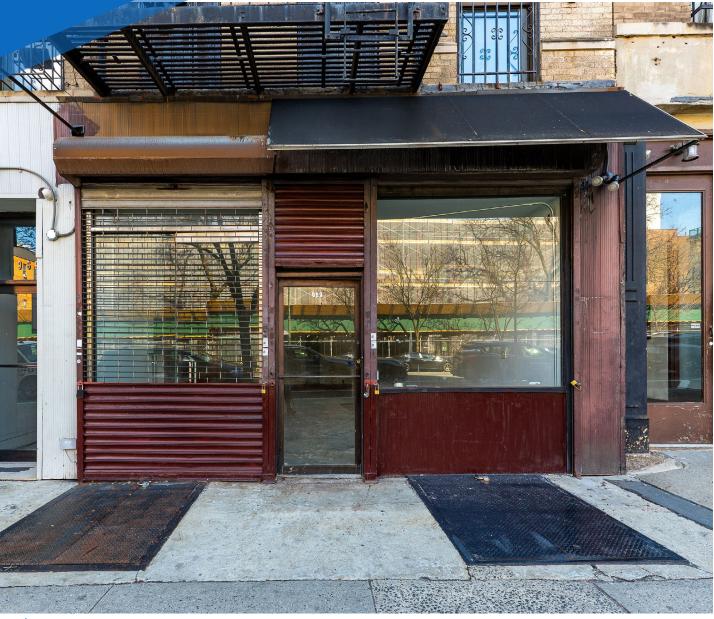

# 969 **COLUMBUS AVENUE** MANHATTAN VALLEY, NYC

Between West 107th & 108th Streets

### **APPROXIMATE SIZE**

Ground Floor: 700 SF Basement: 500 SF

**ASKING RENT** 

Upon Request Immediate

**FRONTAGE** 

**POSSESSION** 

5-10 Years

**TERM** 

20 FT

#### COMMENTS

- · Prime retail with wide frontage and strong signage opportunity
- · Large windows offering natural light
- · Private bathroom in place
- Perfect for non-vented food uses any retail use
- All uses considered; especially café, salon, juice bar, or bakery
- · 24/7 foot traffic from Columbia and CUNY students ensuring vibrancy