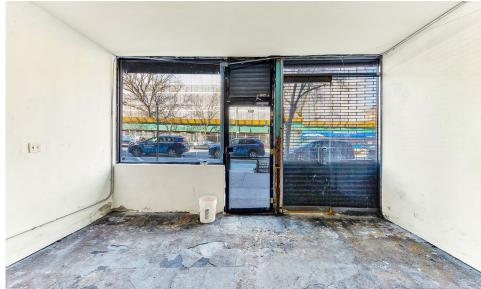

### **APPROXIMATE SIZE**

Ground Floor: 700 SF Basement: 500 SF

**ASKING RENT** 

Upon Request Immediate

**FRONTAGE** 

**POSSESSION** 

5-10 Years

**TERM** 

#### COMMENTS

- · Prime retail with wide frontage and strong signage opportunity
- · Large windows offering natural light
- · Private bathroom in place
- Perfect for non-vented food uses any retail use
- All uses considered; especially café, salon, juice bar, or bakery
- · 24/7 foot traffic from Columbia and CUNY students ensuring vibrancy