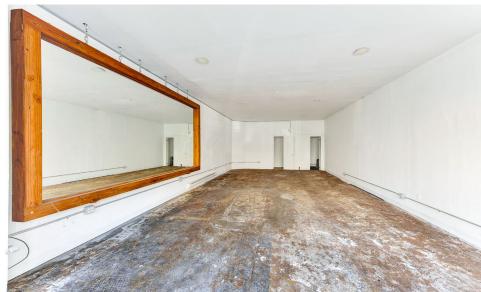

### **APPROXIMATE SIZE**

Ground Floor: 700 SF Basement: 500 SF

**ASKING RENT** 

Upon Request Immediate

**FRONTAGE** 

**POSSESSION** 

5-10 Years

**TERM** 

#### COMMENTS

- · Prime retail with wide frontage and strong signage opportunity
- · Large windows offering natural light
- · Private bathroom in place
- Perfect for non-vented food uses any retail use
- All uses considered; especially café, salon, juice bar, or bakery
- · 24/7 foot traffic from Columbia and CUNY students ensuring vibrancy