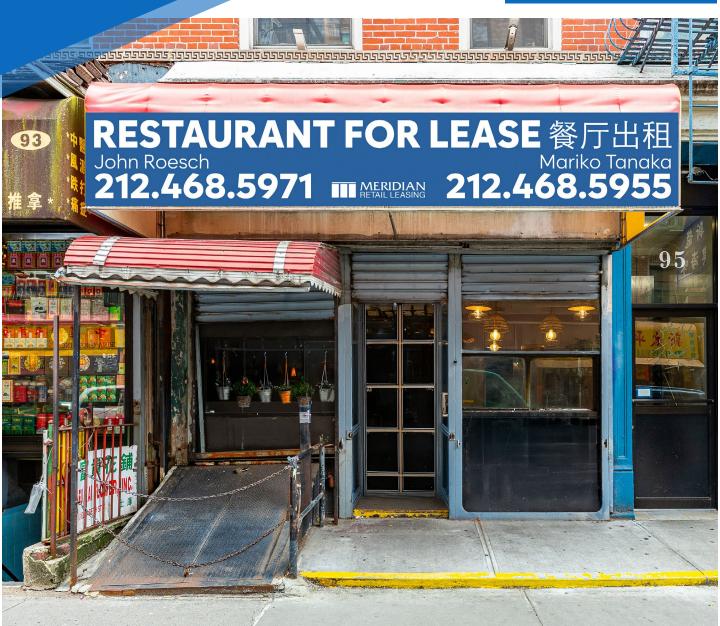

# RESTAURANT FOR LEASE

**95 ELIZABETH STREET** 

CHINATOWN, NYC | Between Grand and Hester Streets

### **95 ELIZABETH STREET**

CHINATOWN, NYC | Between Grand and Hester Streets

FRONTAGE