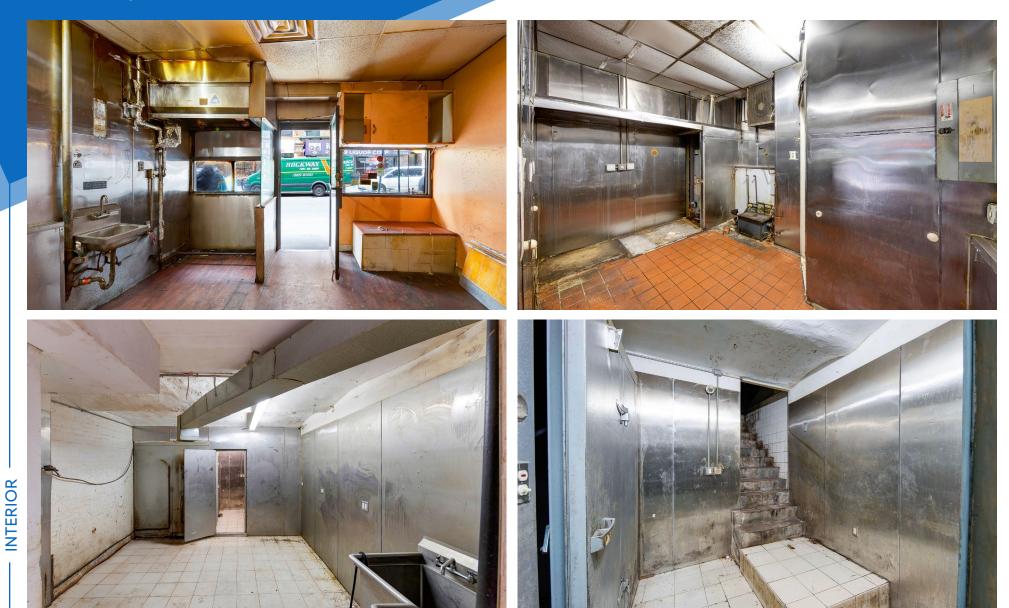

### COMMENTS

 Second generation restaurant in the heart of Chinatown

- Vented with hood and gas
- Landlord will deliver space as a clean white-box
- Lower level equipped with sink and walk-in
- High foot traffic

#### **APPROXIMATE SIZE**

Ground Floor: 500 SF Lower Level: 500 SF

ASKING RENT Upon Request POSSESSION Immediate

TERM 5-10 Years

Z

**NFORMATIO** 

OPER'

**P**R