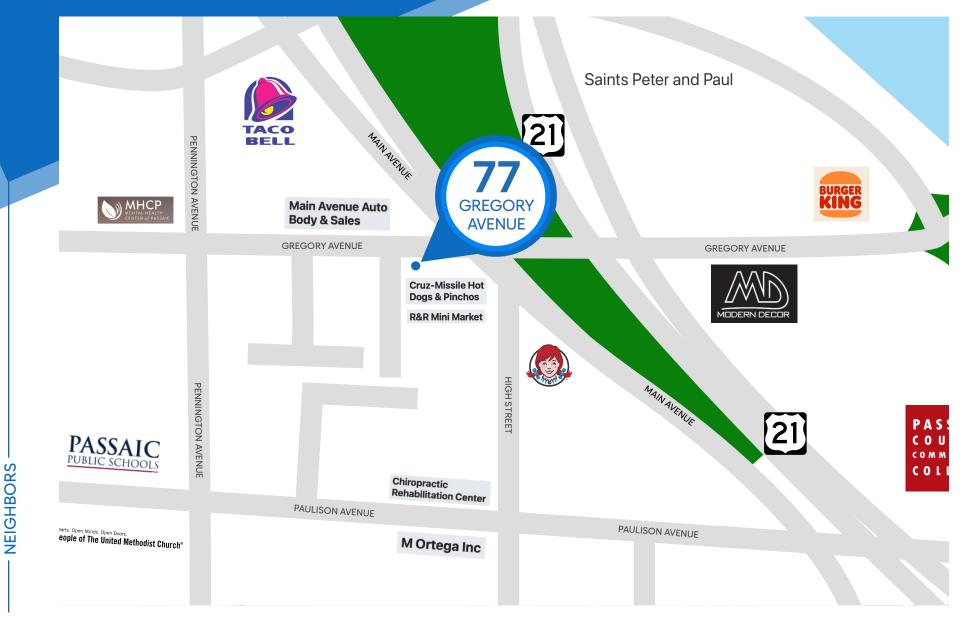

## **NEIGHBORS**

R&R Mini Market • Cruz-Miselle Hot Dogs & Pinchos • Taco Bell • Wendy's • Modern Decor

• Burger King • Passaic Public School