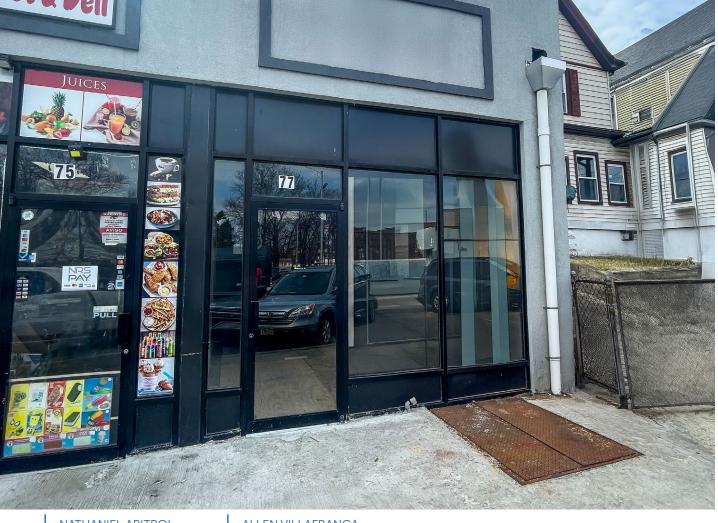

## GREGORY AVENUE PASSAIC, NEW JERSEY Between Pennington Avenue & High Street

APPROXIMATE SIZE 1,000 SF

ASKING RENT \$2,200/Month POSSESSION Immediate

**TERM** 5-10 Years

**FRONTAGE** 

15 FT

## **COMMENTS**

- · Directly next to Rt-3 and Rt-21
- · Parking lot spaces on site
- Private backyard
- · Space will be delivered in vanilla-box condition