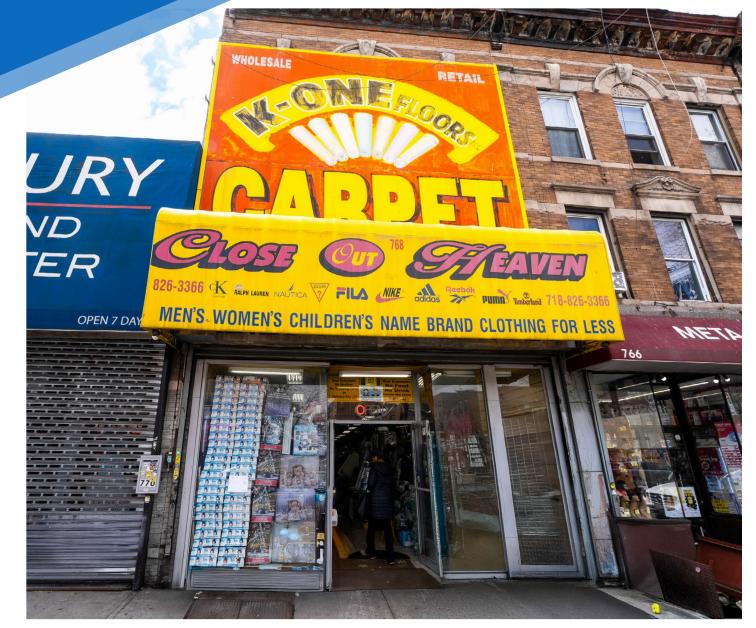

768 **FLATBUSH AVNEUE** FLATBUSH, BROOKLYN

Between Woodruff & Caton Avenues

### COMMENTS

- · Prime Flatbush retail space with large glass
- · Currently "Close Out Heaven" clothing store
- · Can be vented
- Open floor plan
- · Very strong retail corridor
- · All uses considered