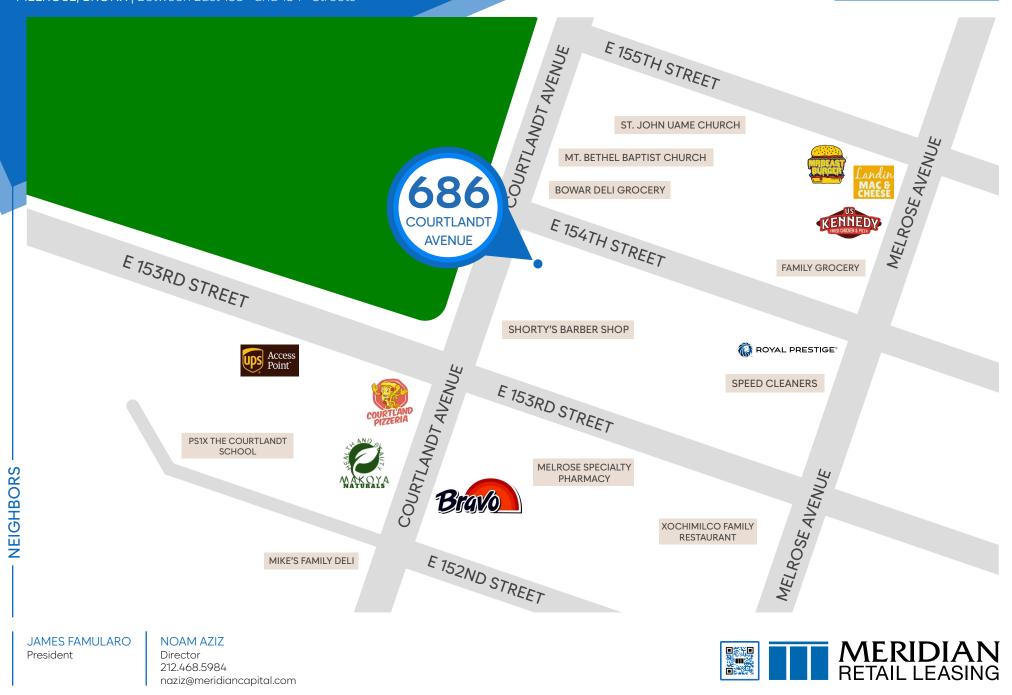

# ROPERTY **NEIGHBORS**

- Bravo Supermarket Melrose Specialty Pharmacy
- Shorty's Barbershop Speed Cleaners Kennedy Δ. Fried Chicken & Pizza • Landin Mac & Cheese

## TRANSPORTATION 256

## 686 COURTLANDT AVENUE

MELROSE, BRONX | Between East 153<sup>rd</sup> and 154<sup>th</sup> Streets

MELROSE, BRONX | Between East 153<sup>rd</sup> and 154<sup>th</sup> Streets