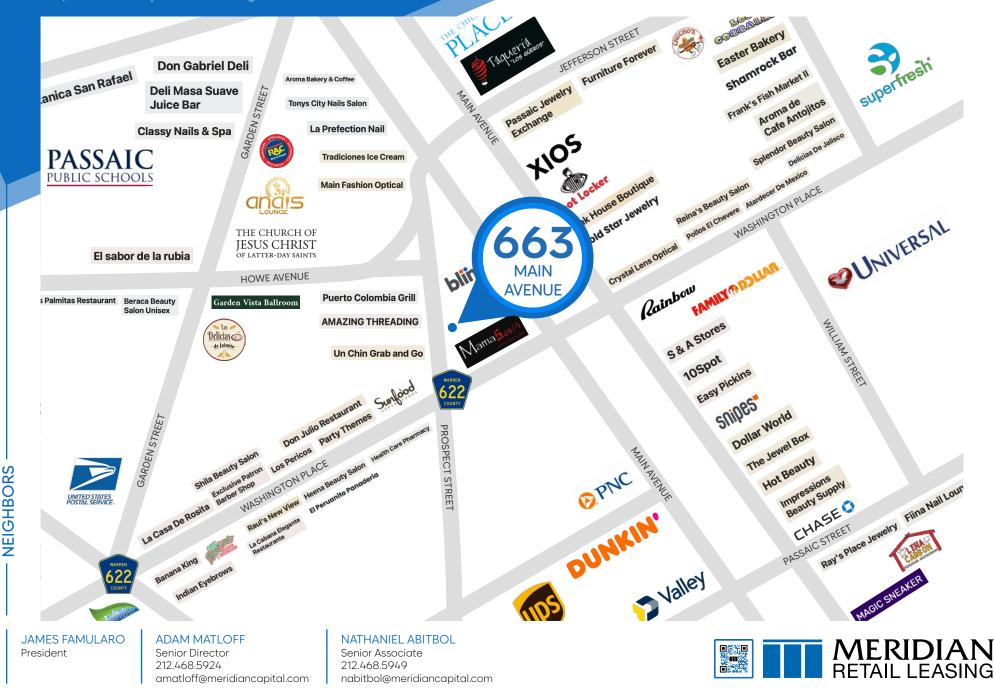

### **NEIGHBORS**

Blink Fitness • Mama Sushi • PNC Bank • Rainbow Family Dollar 
Foot Locker 
Sunflower Super Foods · Gold Star Jewelry · The Children's Place