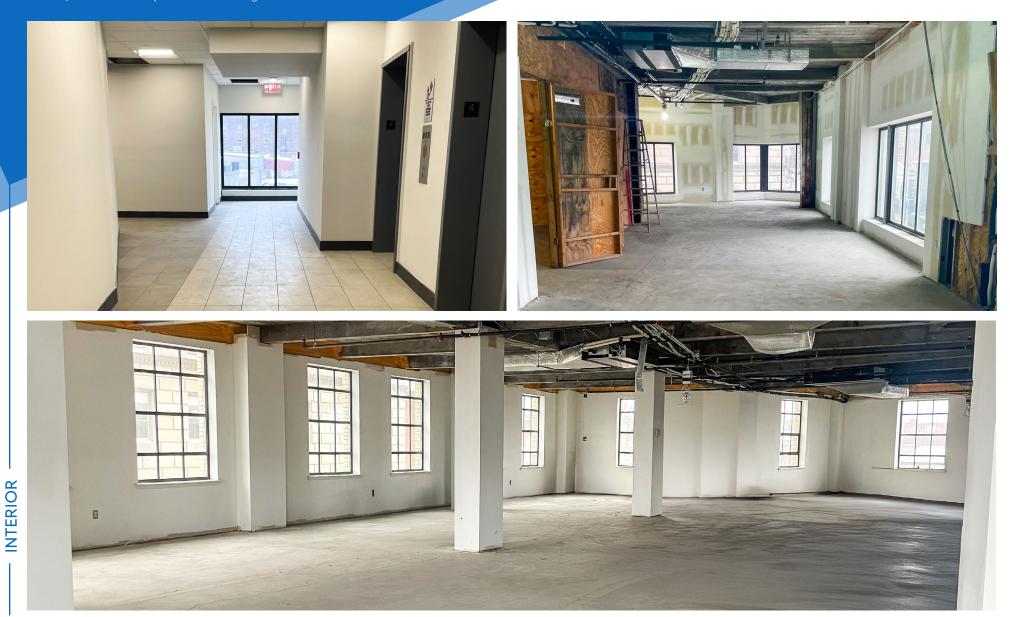

## COMMENTS

· Former Bank Tower and the tallest building in Passaic

- Large open floor plan
- · Divisions possible
- · Elevator accessibility

#### **APPROXIMATE SIZE** 6,000 SF Over 2 Floors