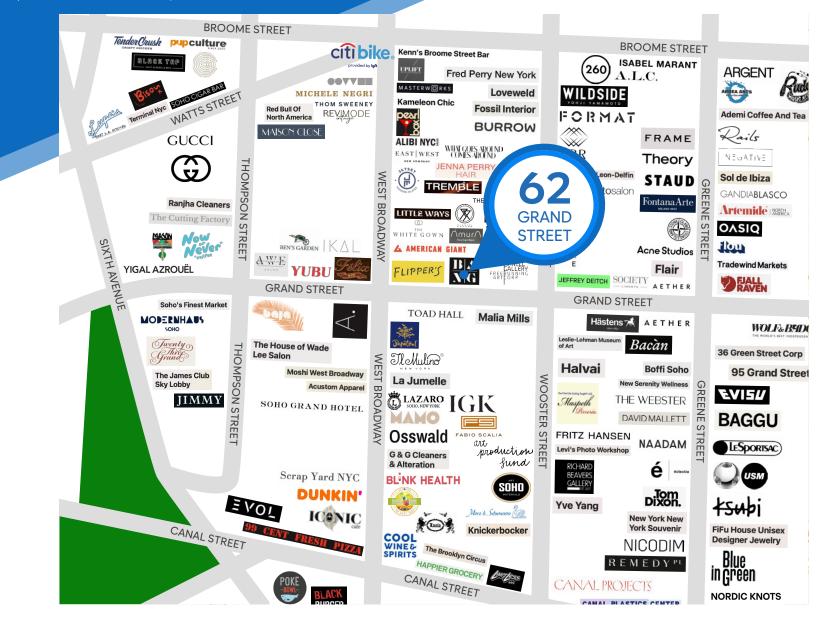

## ROPERTY **NEIGHBORS**

Toad Hall • Papatzal • Il Mulino • IGK Salon Flipper's • Felix Bar • Bang Bang Tattoo • SoHo Grand Hotel • Maison Close • Little Ways • Oliver Peoples • MAMO • Bisou