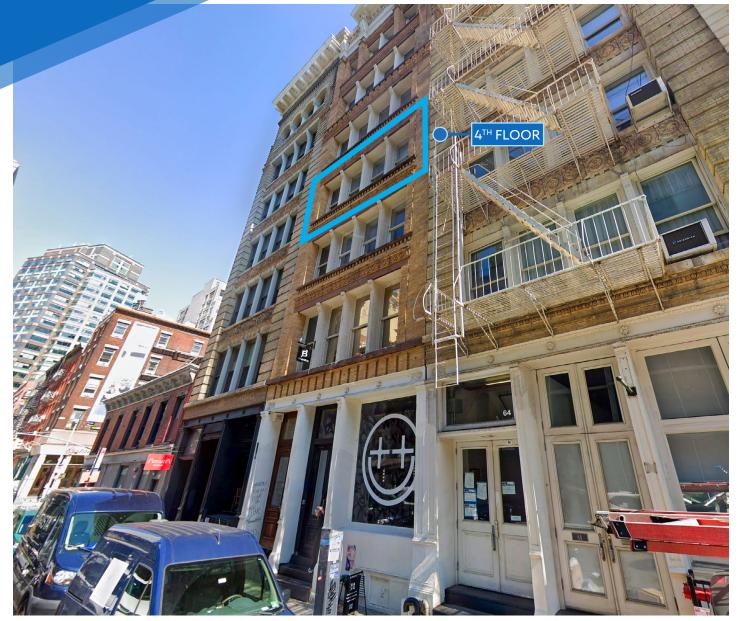

#### **APPROXIMATE SIZE** 4th Floor: 2,000 SF

**ASKING RENT** \$12,000/Month POSSESSION Arranged

TERM Negotiable

NFORMATION

Δ.

## **RETAIL/OFFICE FOR LEASE**

**62 GRAND STREET** 

SOHO, NYC | Between West Broadway and Wooster Street

### **62 GRAND STREET**

SOHO, NYC | Between West Broadway and Wooster Street