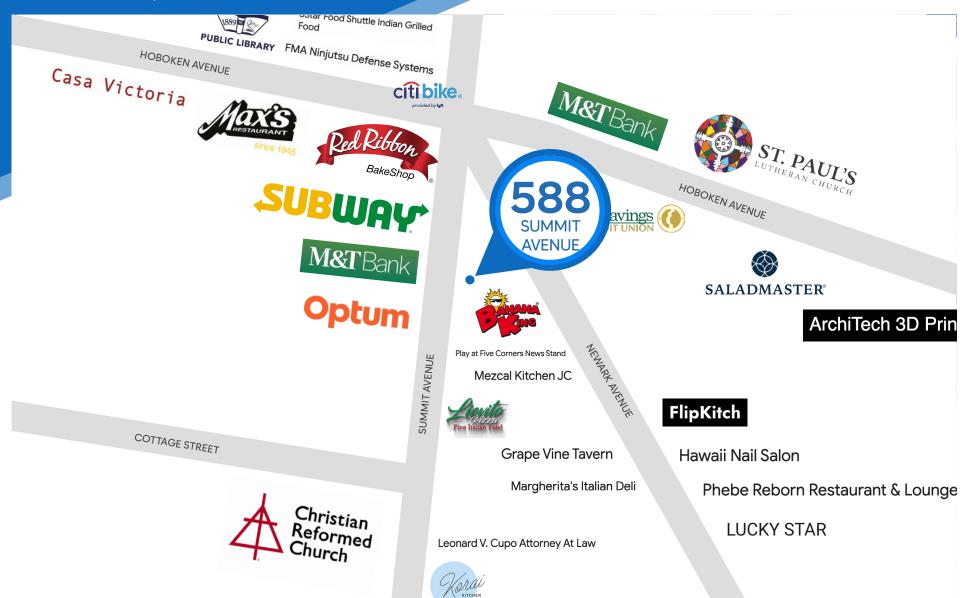

## **NEIGHBORS**

Lievito Pizza Italian Food • Mezcal Kitchen • Banana King • Grape Vine Tavern • M&T Bank

- Optum Subway Red Ribbon Bakeshop
- Max's Restaurant Casa Victoria