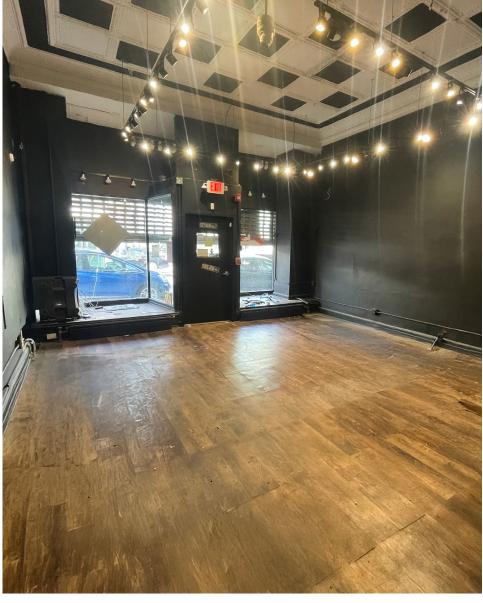

# 588 **SUMMIT AVENUE JERSEY CITY, NEW JERSEY** Off the Corner of Summit & Newark

400 SF

Immediate

**POSSESSION** 

**TERM** 

INFORMATION

**PROPERTY** 

**FRONTAGE** 

10 FT

- · Situated next to the Jersey City Courthouse and Journal Square
- · Can be vented
- Space to be delivered in white-box condition
- High foot traffic