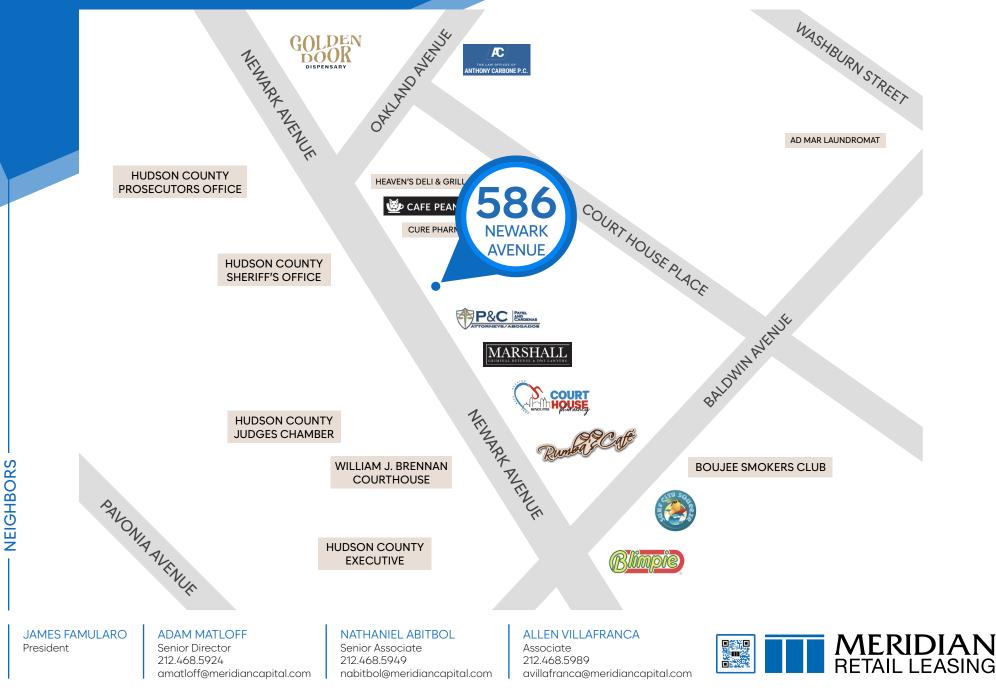

Between Oakland & Baldwin Avenues

### **NEIGHBORS**

Heaven's Deli & Grill • Café Peanut • Cure Pharmacy • Golden Door Dispensary • Hudson County Courthouse • Blimpie • Surf City Squeeze

JAMES FAMULARO President