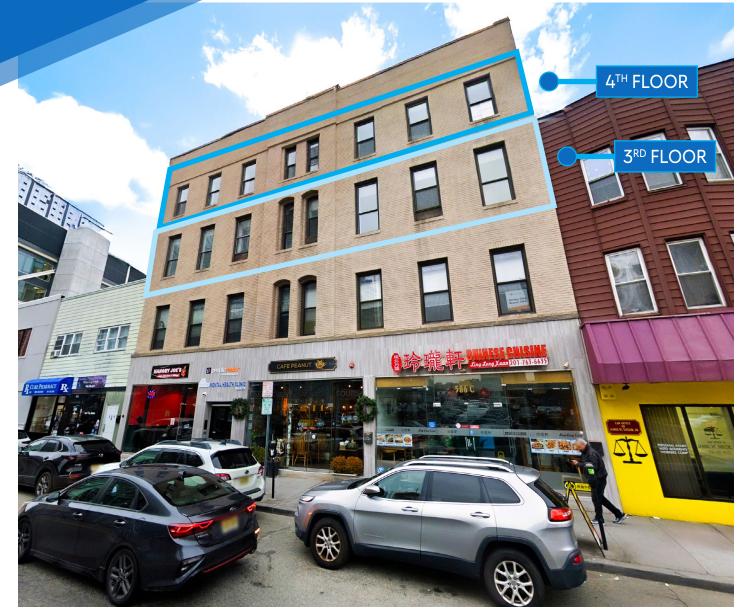

### **APPROXIMATE SIZE**

3rd Floor: 3,000 SF 4<sup>th</sup> Floor: 3,000 SF

#### **ASKING RENT**

3<sup>rd</sup> Floor: \$10,000/Month 4<sup>th</sup> Floor: \$10,000/Month

TERM NFORMATIO 5-20 Years

Ζ

ROPERTY

### COMMENTS

- Brand-new office space
- Elevator and security system in place
- Right across from the new Hudson County Courthouse
- Ideal for office or medical uses

# OFFICE FOR LEASE

**586 NEWARK AVENUE** 

JERSEY CITY, NEW JERSEY | Between Oakland and Baldwin Avenues

**586 NEWARK AVENUE** 

JERSEY CITY, NEW JERSEY | Between Oakland and Baldwin Avenues