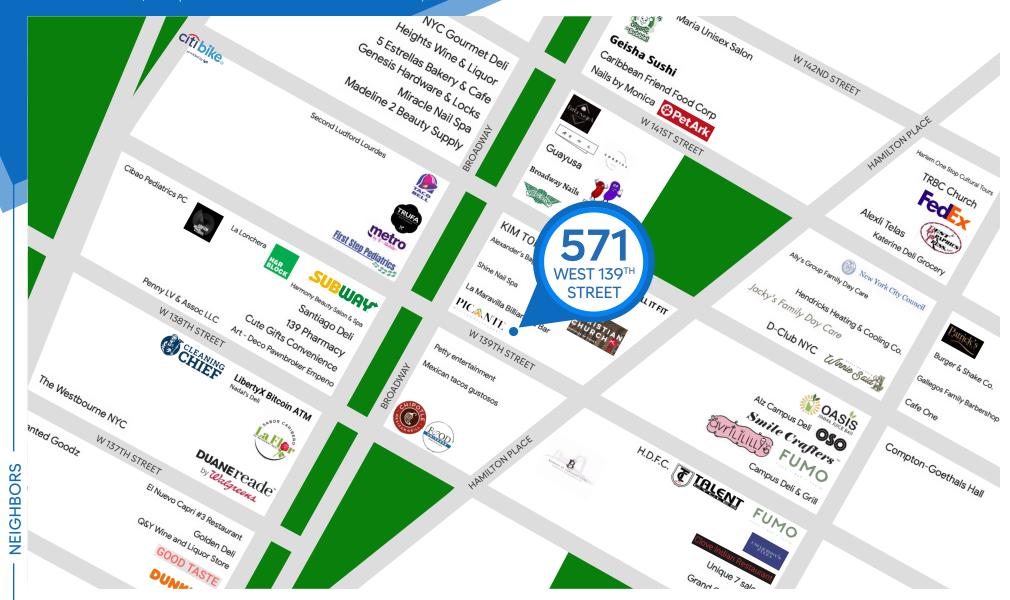

#### **NEIGHBORS**

Picante Mexican Restaurant • Third Christian Church • La Maravilla Billiards & Bar • First Step Pediatrics • Trufa • H&R Block • Wing Stop • Fumo • Winnie Said • Shine Nail Spa