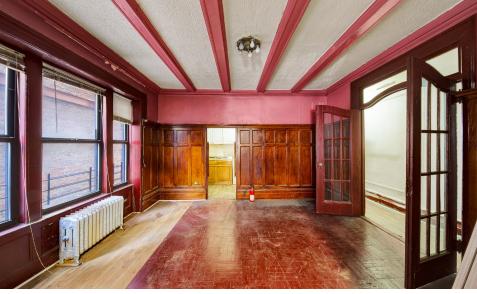

# APPROXIMATE SIZE

Unit #5: 1,234 SF Unit #26: 770 SF

#### **ASKING RENT**

Unit #5: \$4,500/Month Unit #26: \$3,000/Month

#### COMMENTS

- · Located near major medical centers and transit
- Dense residential area with high demand for
- Up to 5 private offices for medical or professional use
- Building located/visible on Broadway providing a strong signage opportunity