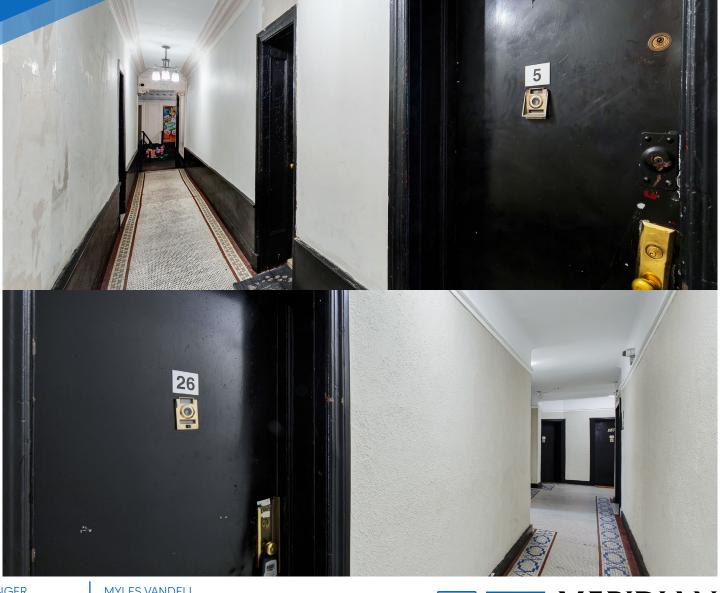

# APPROXIMATE SIZE

Unit #5: 1,234 SF Unit #26: 770 SF

#### **ASKING RENT**

Unit #5: \$4,500/Month Unit #26: \$3,000/Month