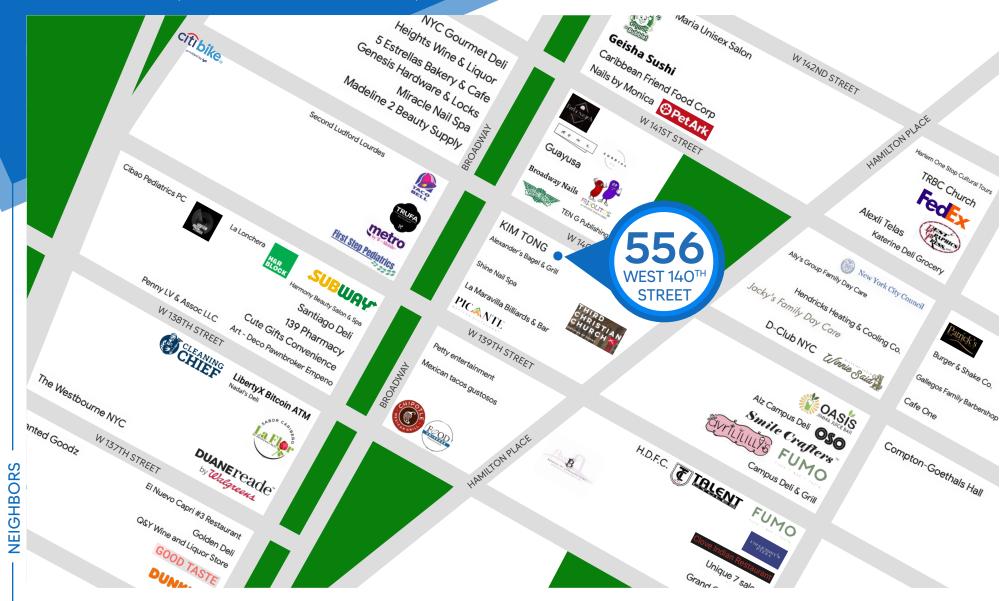

#### **NEIGHBORS**

Picante Mexican Restaurant • Third Christian Church • La Maravilla Billiards & Bar • First Step Pediatrics • Trufa • H&R Block • Wing Stop • Fumo • Winnie Said • Shine Nail Spa

### **TRANSPORTATION**