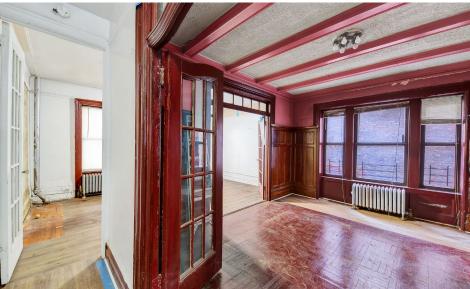

# APPROXIMATE SIZE

Unit #5: 1,234 SF Unit #26: 770 SF

#### **ASKING RENT**

Unit #5: \$4,500/Month Unit #26: \$3,000/Month

#### COMMENTS

- · Located near major medical centers and transit
- Dense residential area with high demand for
- Up to 5 private offices for medical or professional use
- Building located/visible on Broadway providing a strong signage opportunity