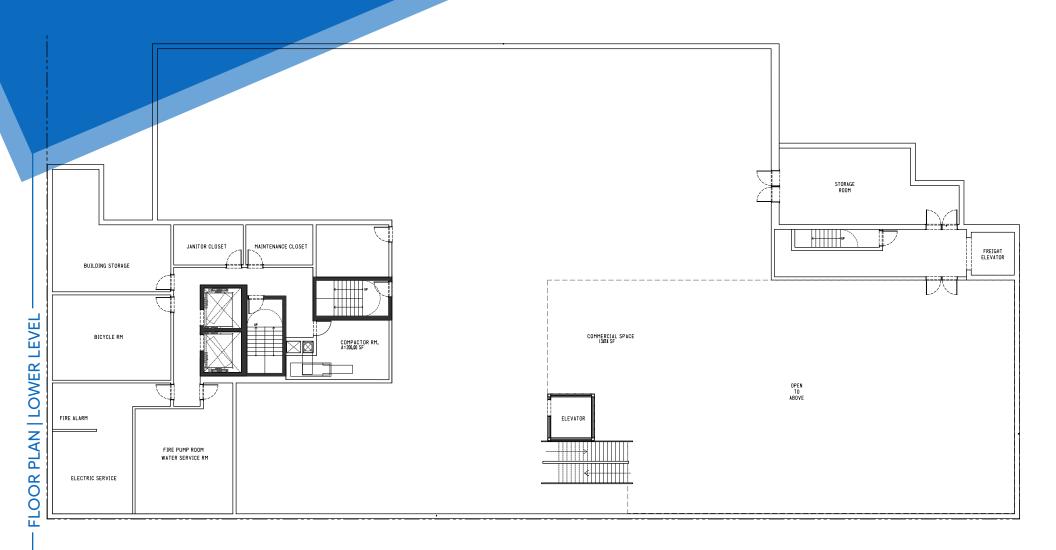

#### **APPROXIMATE SIZE**

Ground Floor: 4,900 SF

#### **ASKING RENT**

Ground Floor: \$70 PSF Lower Level: \$35 PSF

#### COMMENTS

5-20 Years

**TERM** 

- One of Queens' hottest new developments; a
- residential building
- Only 15 minutes from LaGuardia Airport
- natural light
- floor for maximum exposure