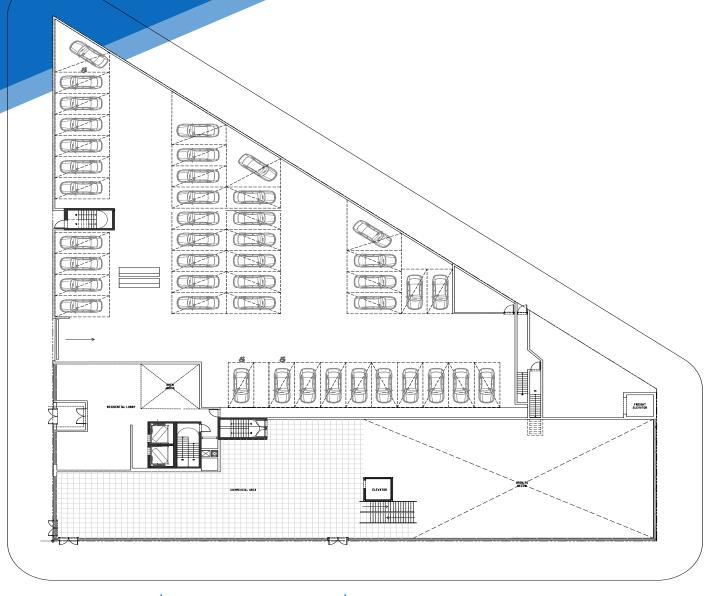

#### **APPROXIMATE SIZE**

Ground Floor: 4,900 SF

#### **ASKING RENT**

Ground Floor: \$70 PSF Lower Level: \$35 PSF

#### COMMENTS

5-20 Years

**TERM** 

- One of Queens' hottest new developments; a
- residential building
- Only 15 minutes from LaGuardia Airport
- natural light
- floor for maximum exposure