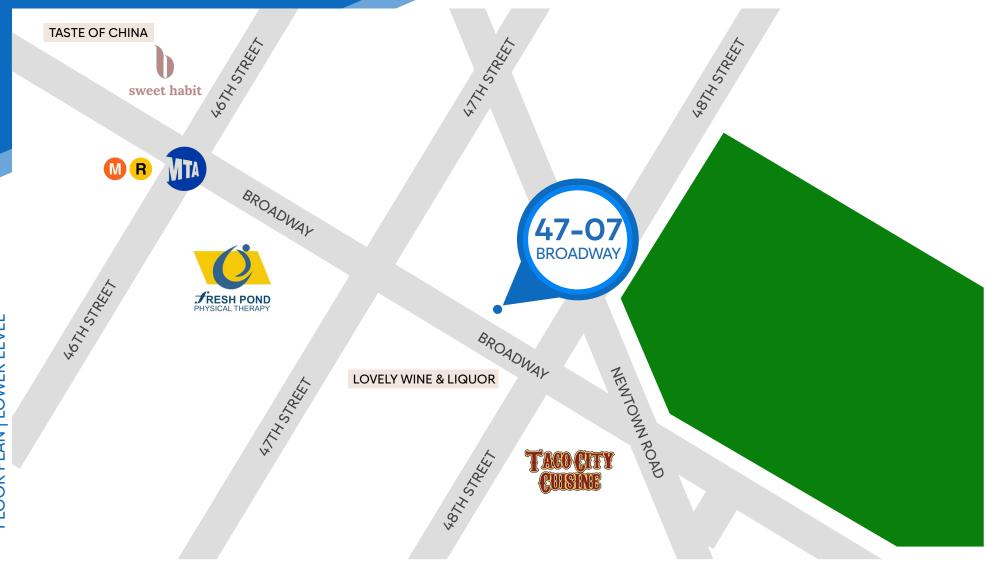

# 47-07 BROADWAY

Corner of Broadway & 47th Street, Astoria Queens

### 47-07 **BROADWAY** ASTORIA, QUEENS

Corner of Broadway & 47th Street

#### **NEIGHBORS**

Lovely Wine & Liquor • Taco City Cuisine • Sweet Habit • Taste of China • Fresh Pond Physical Therapy

#### **TRANSPORTATION**