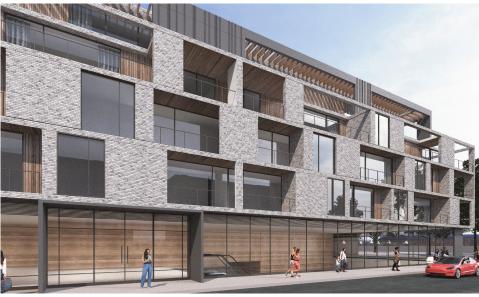

# 47-07 BROADWAY

Corner of Broadway & 47th Street, Astoria Queens

### 47-07 **BROADWAY** ASTORIA, QUEENS

Corner of Broadway & 47th Street

#### COMMENTS

5-20 Years

**TERM** 

- One of Queens' hottest new developments; a
- residential building
- Only 15 minutes from LaGuardia Airport
- natural light
- floor for maximum exposure