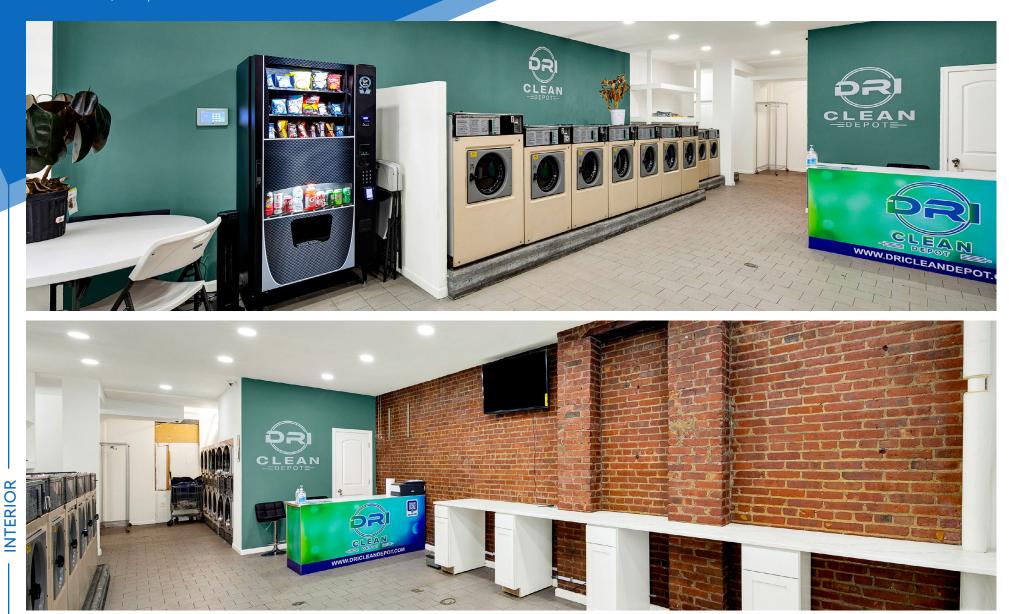

### COMMENTS

• Fully equipped former laundromat space

• Fantastic Hell's Kitchen location with heavy foot traffic

- · Landlord will vent for qualified tenants
- 11 Wascomat Washers / 4 Heubsch Stack Dryers
- 1 coin operated soap vending machine / 1 coin changer
- All uses considered