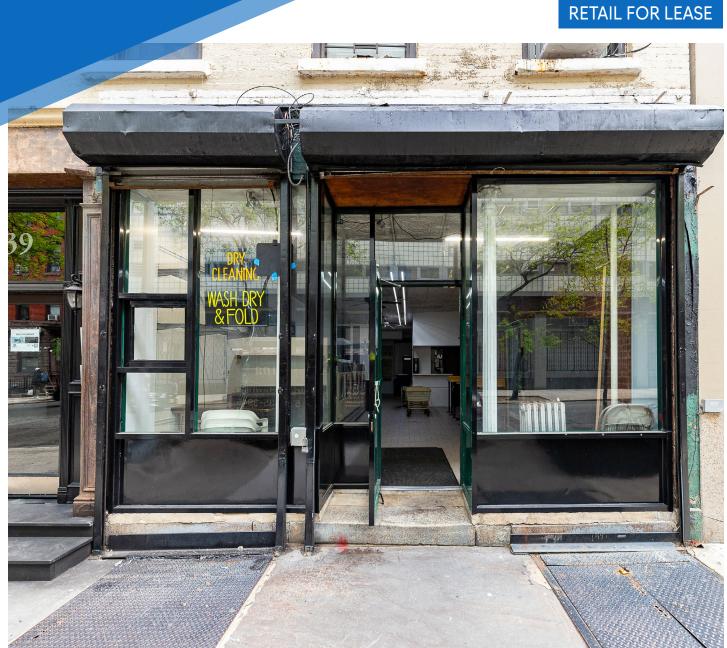

Between Ninth & Tenth Avenues

#### **APPROXIMATE SIZE** 1,000 SF + Basement

**ASKING RENT** \$7,995/Month

#### FRONTAGE 25 FT

### COMMENTS

• Fully equipped former laundromat space

• Fantastic Hell's Kitchen location with heavy foot traffic

- · Landlord will vent for qualified tenants
- 11 Wascomat Washers / 4 Heubsch Stack Dryers
- 1 coin operated soap vending machine / 1 coin changer
- All uses considered