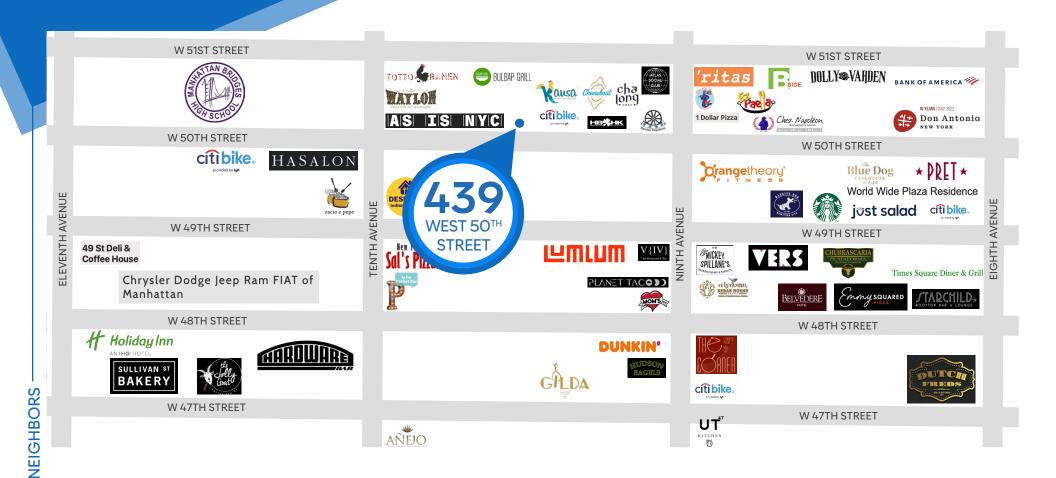

# **PROPERTY NEIGHBORS**

Waylon • Totto Ramen • Cha Long • Cheeseboat • Ez Paella • Dolly Varden • Orange Theory • Lum Lum • Viv • Planet Taco • New York Sal's Pizza