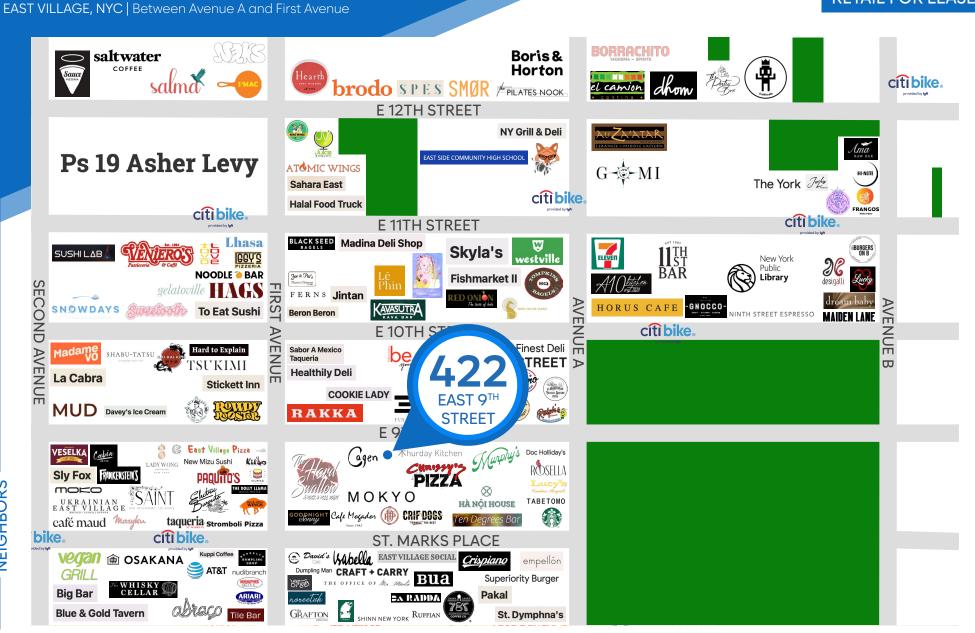

#### **NEIGHBORS**

Veselka • Davey's Ice Cream • MUD • Gnocchi on 9th • Rowdy Rooster • Lady Wong Pastry & Cakes • The Immigrant • Clock and Dagger • Veniero's • Joe & Pat's • Black Seed Bagels • Kikoo • Blank Street • Cagen • The Grafton • Gelatoville • HAGS • Brooklyn Dumpling Shop