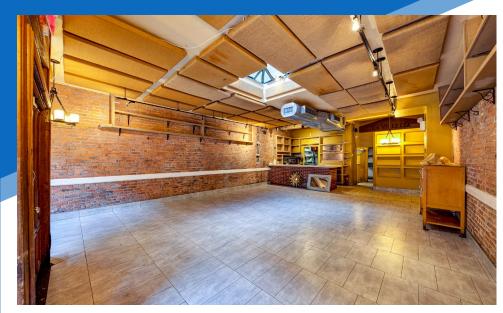

## **APPROXIMATE SIZE**

Ground Floor: 1,800 SF Basement: 1,000 SF

**ASKING RENT** \$19,000/Month **POSSESSION Immediate** 

**TERM** 

**FRONTAGE** 

5-10 Years

25 FT

### COMMENTS

- · Previously "La Villetta" Italian restaurant
- Turn-key restaurant with vent and hood fixtures existing in space
- · 2 walk-in refrigerators located in a detached
- · Previously had a liquor license