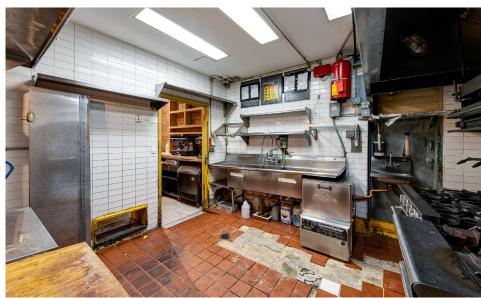

### COMMENTS

- · Previously "La Villetta" Italian restaurant
- Turn-key restaurant with vent and hood fixtures existing in space
- · 2 walk-in refrigerators located in a detached
- · Previously had a liquor license