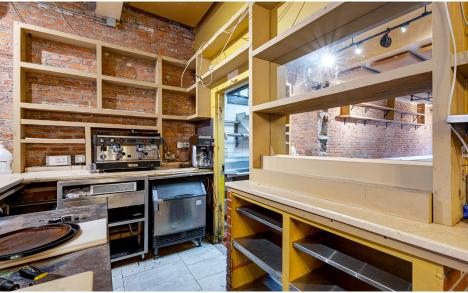

### COMMENTS

- · Previously "La Villetta" Italian restaurant
- Turn-key restaurant with vent and hood fixtures existing in space
- · 2 walk-in refrigerators located in a detached
- · Previously had a liquor license