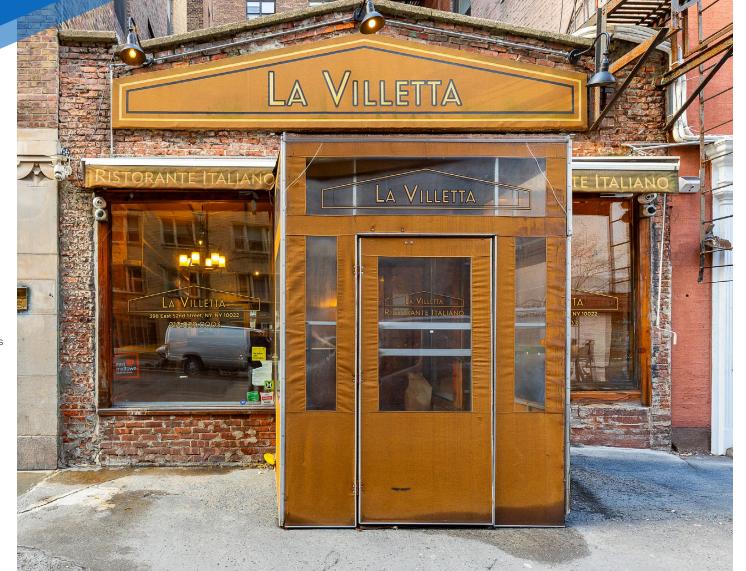

398 **EAST 52<sup>ND</sup> STREET** MIDTOWN EAST, NYC

Off the Corner of East 52<sup>nd</sup> Street & First

### COMMENTS

- · Previously "La Villetta" Italian restaurant
- Turn-key restaurant with vent and hood fixtures existing in space
- · 2 walk-in refrigerators located in a detached
- · Previously had a liquor license

# **RESTAURANT FOR LEASE**

JAMES FAMULARO President NOAM AZIZ Director 212.468.5984 naziz@meridiancapital.com AARON HAROUNIAN
Associate
212.468.5957
aharounian@meridiancapital.com

MIDTOWN EAST, NYC | Off the Corner of East 52<sup>nd</sup> Street and First Avenue