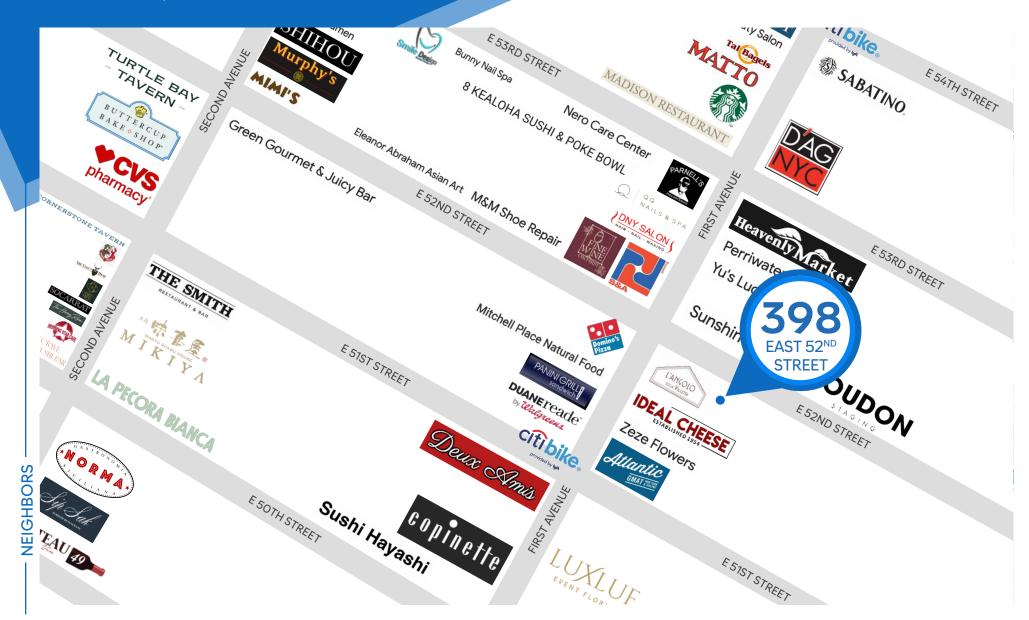

#### **NEIGHBORS**

L'Angolo Della Villetta • Ideal Cheese • Zeze Flowers • Sunshine Florist • Deux Amis • Copinette • Luxlue Event Florist • Sushi Hayashi • La Pecora

Bianca • The Smith • Parnell's • QQ Nails & Spa