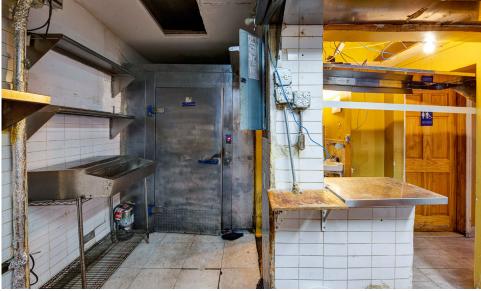

### COMMENTS

- · Previously "La Villetta" Italian restaurant
- Turn-key restaurant with vent and hood fixtures existing in space
- · 2 walk-in refrigerators located in a detached
- · Previously had a liquor license