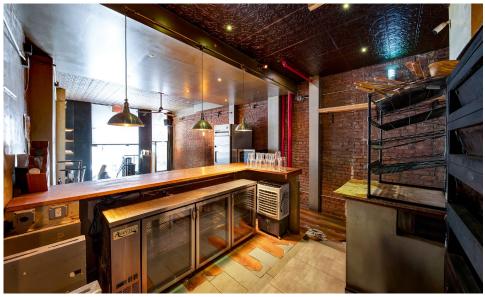

#### **COMMENTS**

- Turn-key restaurant with venting in place
- Previously "Crispy Heaven Bakery"
- · High ceilings
- Excellent natural light
- · Located in the heart of SoHo

## SOHO, NYC | Between Thompson Street and West Broadway

JAMES FAMULARO President

INTERIOR

JOHN ROESCH Director 212.468.5971 jroesch@meridiancapital.com SARA LAMSTEIN

Associate 212.468.5945 slamstein@meridiancapital.com MARIKO TANAKA