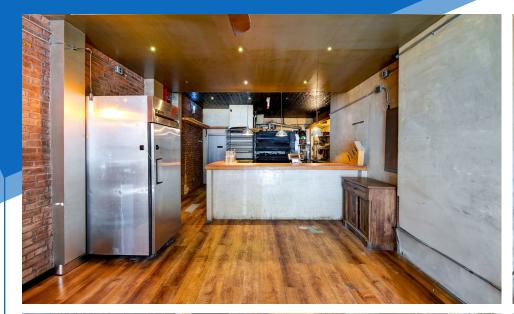

#### **COMMENTS**

- Turn-key restaurant with venting in place
- Previously "Crispy Heaven Bakery"
- · High ceilings
- Excellent natural light
- · Located in the heart of SoHo