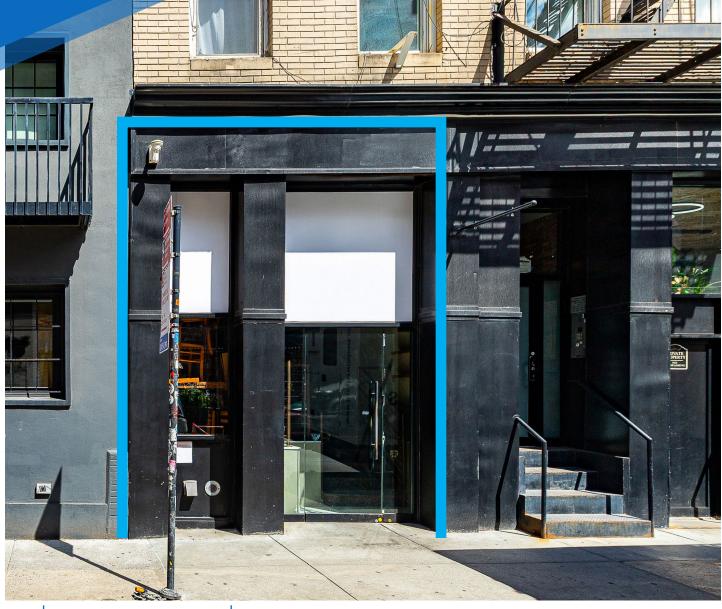

# RESTAURANT FOR LEASE

**APPROXIMATE SIZE** Ground Floor: 800 SF

**ASKING RENT** \$11,000/Month

**POSSESSION** Immediate

**TERM** 10+ Years **FRONTAGE** 

25 FT

#### **COMMENTS**

- Turn-key restaurant with venting in place
- Previously "Crispy Heaven Bakery"
- · High ceilings
- Excellent natural light
- · Located in the heart of SoHo

## SOHO, NYC | Between Thompson Street and West Broadway

JAMES FAMULARO President

INTERIOR

JOHN ROESCH Director 212.468.5971 jroesch@meridiancapital.com SARA LAMSTEIN

Associate 212.468.5945 slamstein@meridiancapital.com MARIKO TANAKA