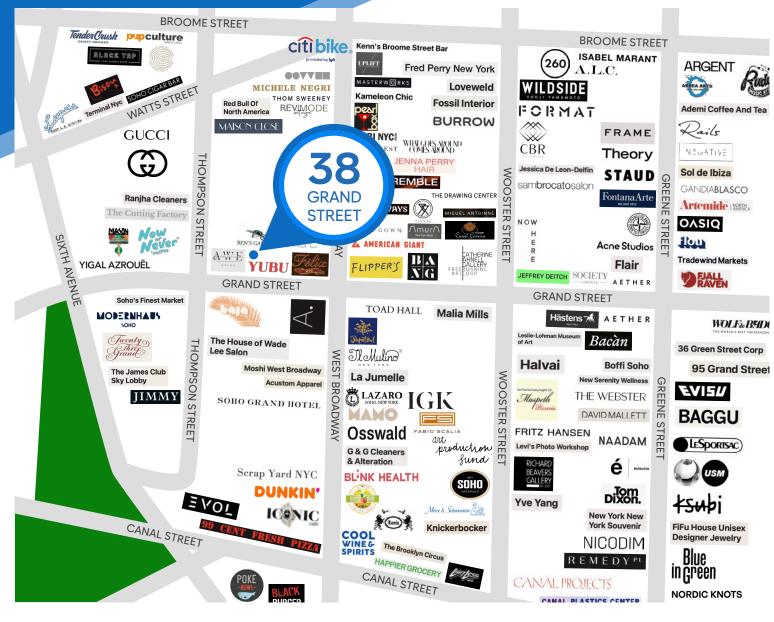

#### **NEIGHBORS**

Felix NYC • A Pasta Bar • Flipper's • Bang Bang Tattoo • Mamo • Little Ways • Society Limonta • Acne Studios • Il Mulino • Lazaro • IGK Salon

## SOHO, NYC | Between Thompson Street and West Broadway

JAMES FAMULARO President

INTERIOR

JOHN ROESCH Director 212.468.5971 jroesch@meridiancapital.com SARA LAMSTEIN

Associate 212.468.5945 slamstein@meridiancapital.com MARIKO TANAKA