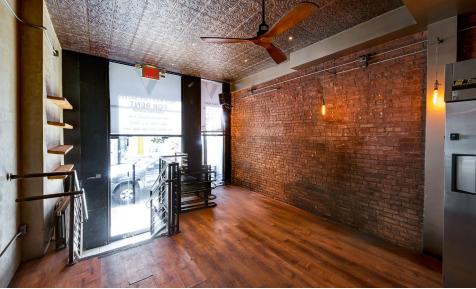

#### **COMMENTS**

- Turn-key restaurant with venting in place
- Previously "Crispy Heaven Bakery"
- · High ceilings
- Excellent natural light
- · Located in the heart of SoHo