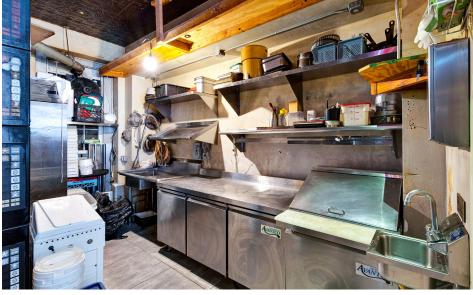

#### **COMMENTS**

- Turn-key restaurant with venting in place
- Previously "Crispy Heaven Bakery"
- · High ceilings
- Excellent natural light
- · Located in the heart of SoHo